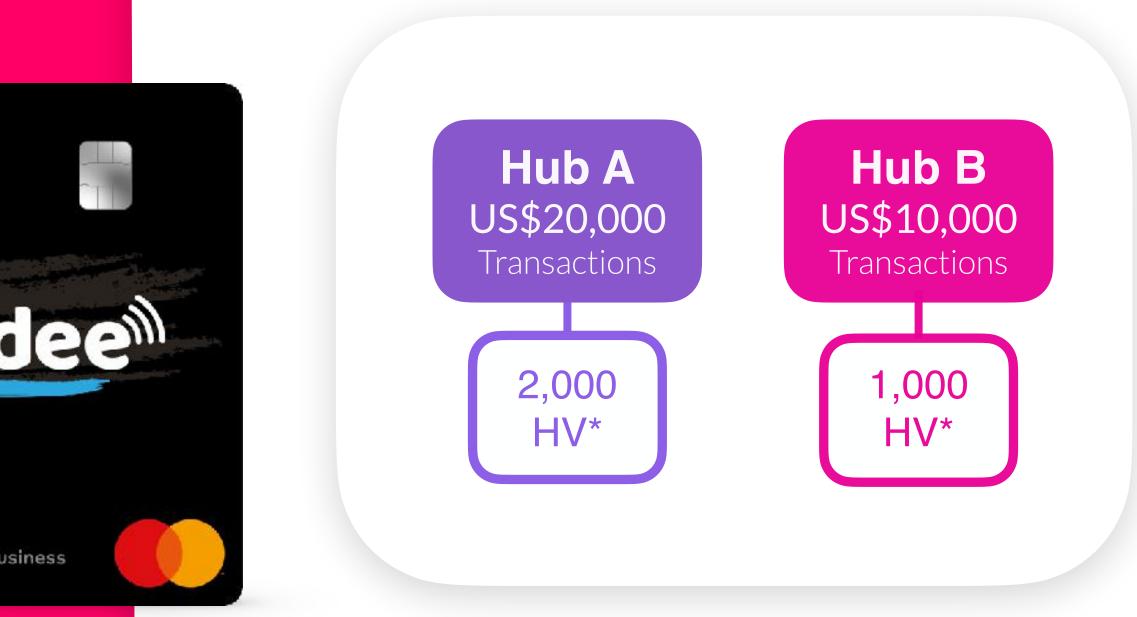

# Community Pool USDV\*

The entire community generates **Hub Volumes** that correspond to **100%** of **every** product purchase and 50% of the NFT staking purchase. Your Hubs' epoch performance determines your reward from the global Sharing Pool USDV.

Your **Payable** value is calculated based on your **Hubs** using the following calculation

Payable = Total Hub A HV + Total Hub B HV - Delta HV (Hub A, Hub B) where the **Delta** is the difference between the values **Total Hub A HV** and **Total Hub B HV** 