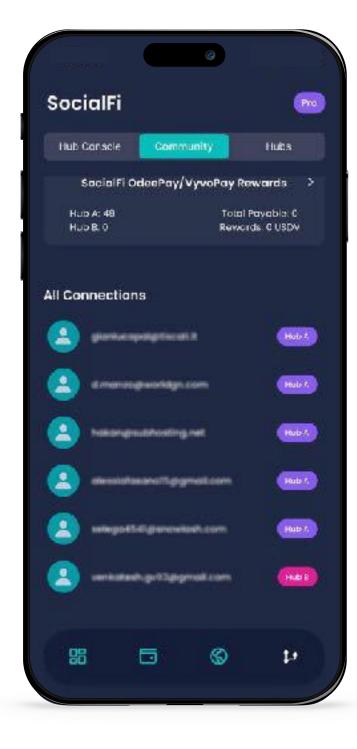

# Incentive Highlights

Discover various ways in the SocialFi program to boost your income and gain recognition.

Connection USDV Connection VSC

**Community Rewards** Community Pool USDV Community Pool OdeePay Community Pool VSC

#### • CONNECTION

A connection is a Member linked to your Hub console.

#### • CONNECTIONS PLACEMENT

You can add a connection by using the Invitation codes provided in your app. There are two types of Invitation codes: one for assigning a connection to Hub A and the other for assigning a connection to Hub B. Your choice of Hub placement depends on the decision you make when sharing your Invitation code with a prospective connection.