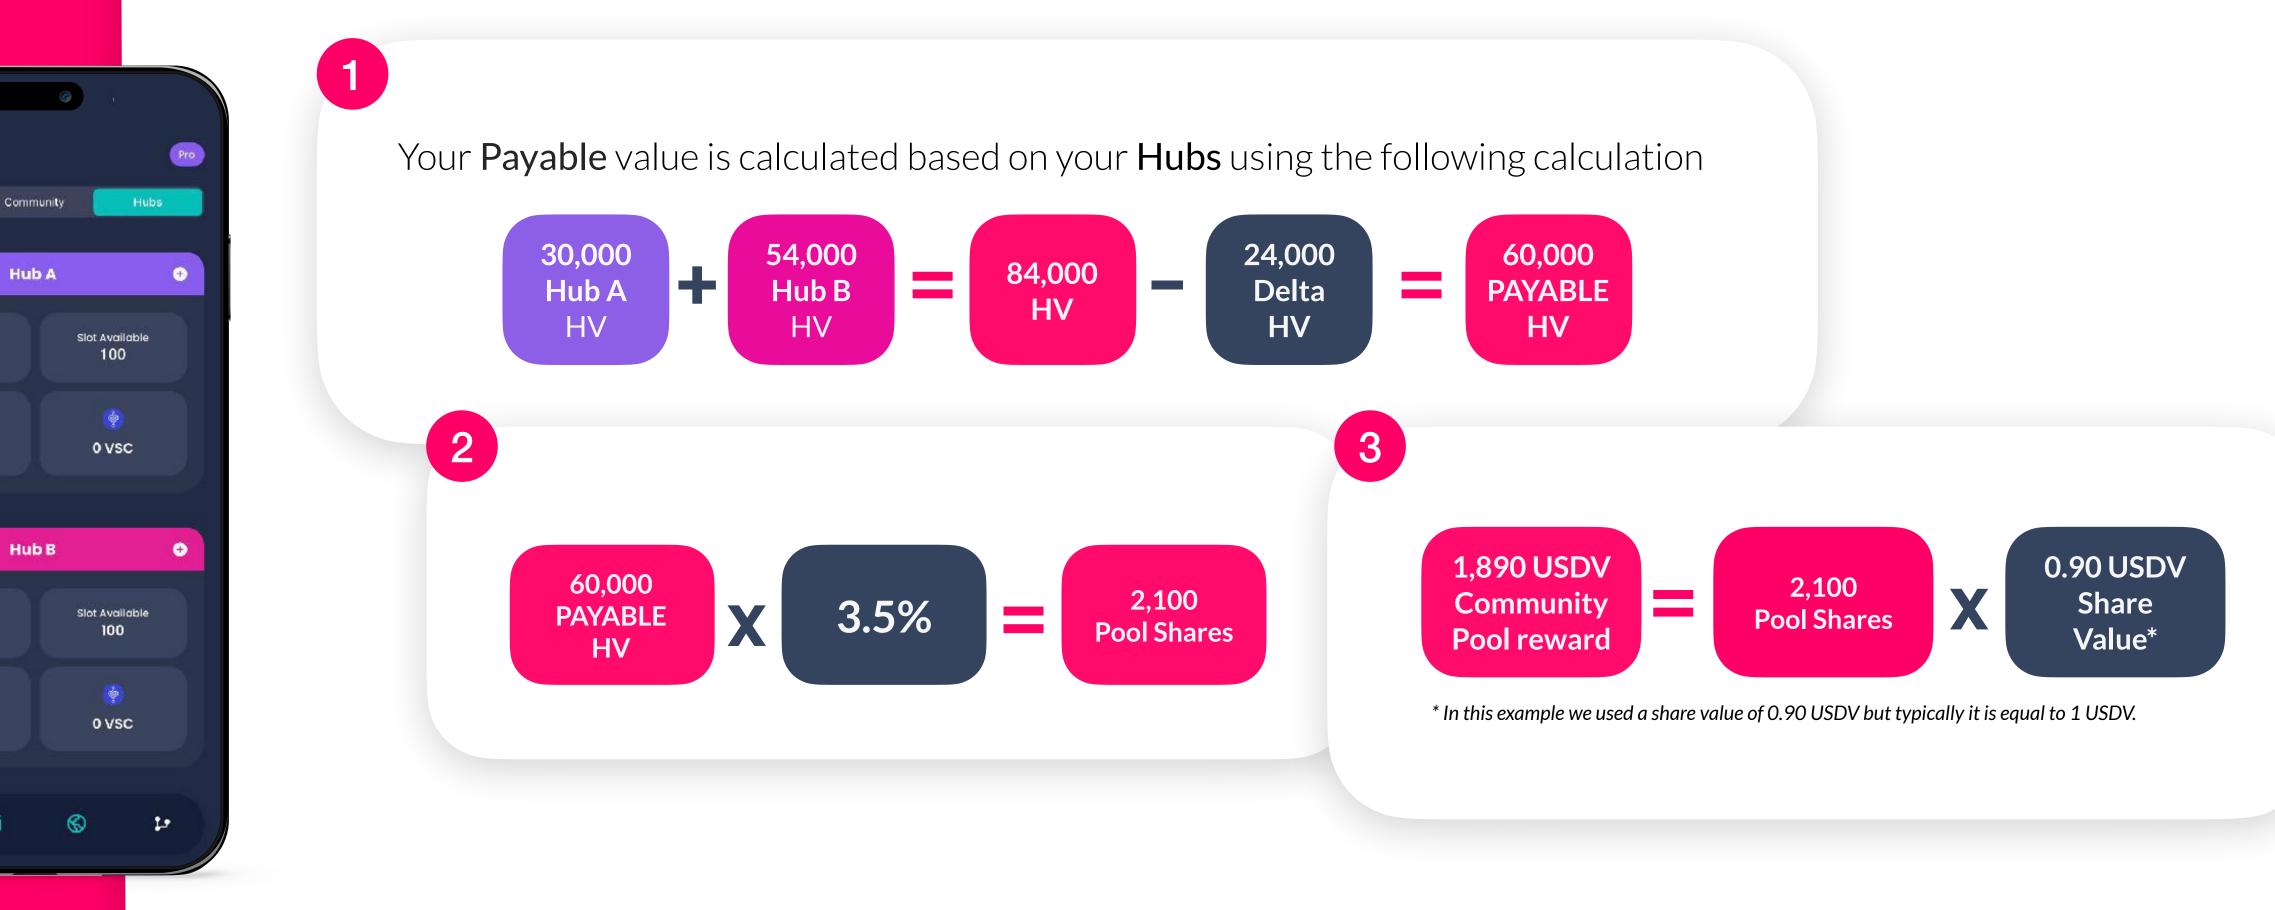

\*Former SocialFi Community Reward

Please note: the Delta is carried over to the following epoch. Consult Delta Forward paragraph in Terms & Conditions

The **Community Pool Reward** is calculated this way

Your **Payable** value is calculated based on your **Hubs** using the following calculation

Payable = Total Hub A HV + Total Hub B HV - Delta HV (Hub A, Hub B) where the **Delta** is the difference between the values **Total Hub A HV** and **Total Hub B HV** 

Your Payable value is multiplied by 3.5% to determine your pool shares

Finally, every epoch the company provides a **share value**\*, and **your final reward** is

Community Pool Reward = Your Pool Shares x Share Value