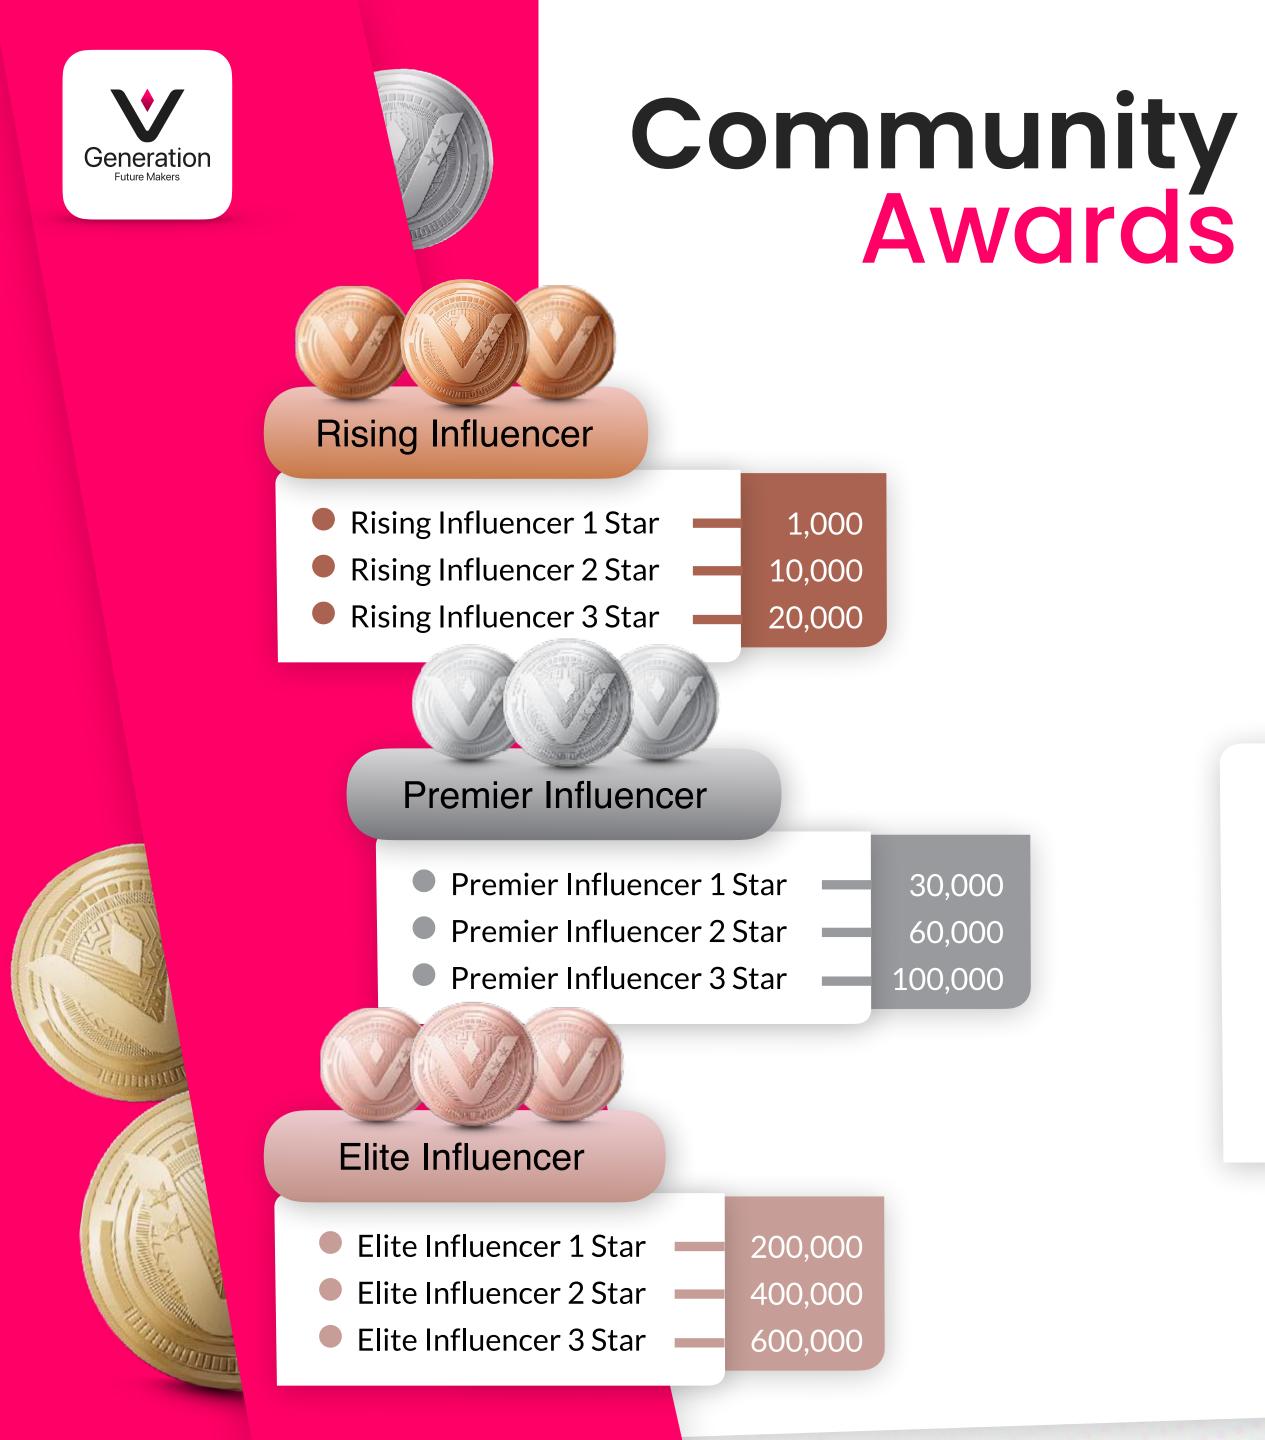

## Ambassador Influencer

- Ambassador Influencer 1 Star
- Ambassador Influencer 2 Star
- Ambassador Influencer 3 Star
- Ambassador Influencer 4 Star
- Ambassador Influencer 5 Star

1,000,000 | 2,000,000 | 3,000,000 | 4,000,000 |