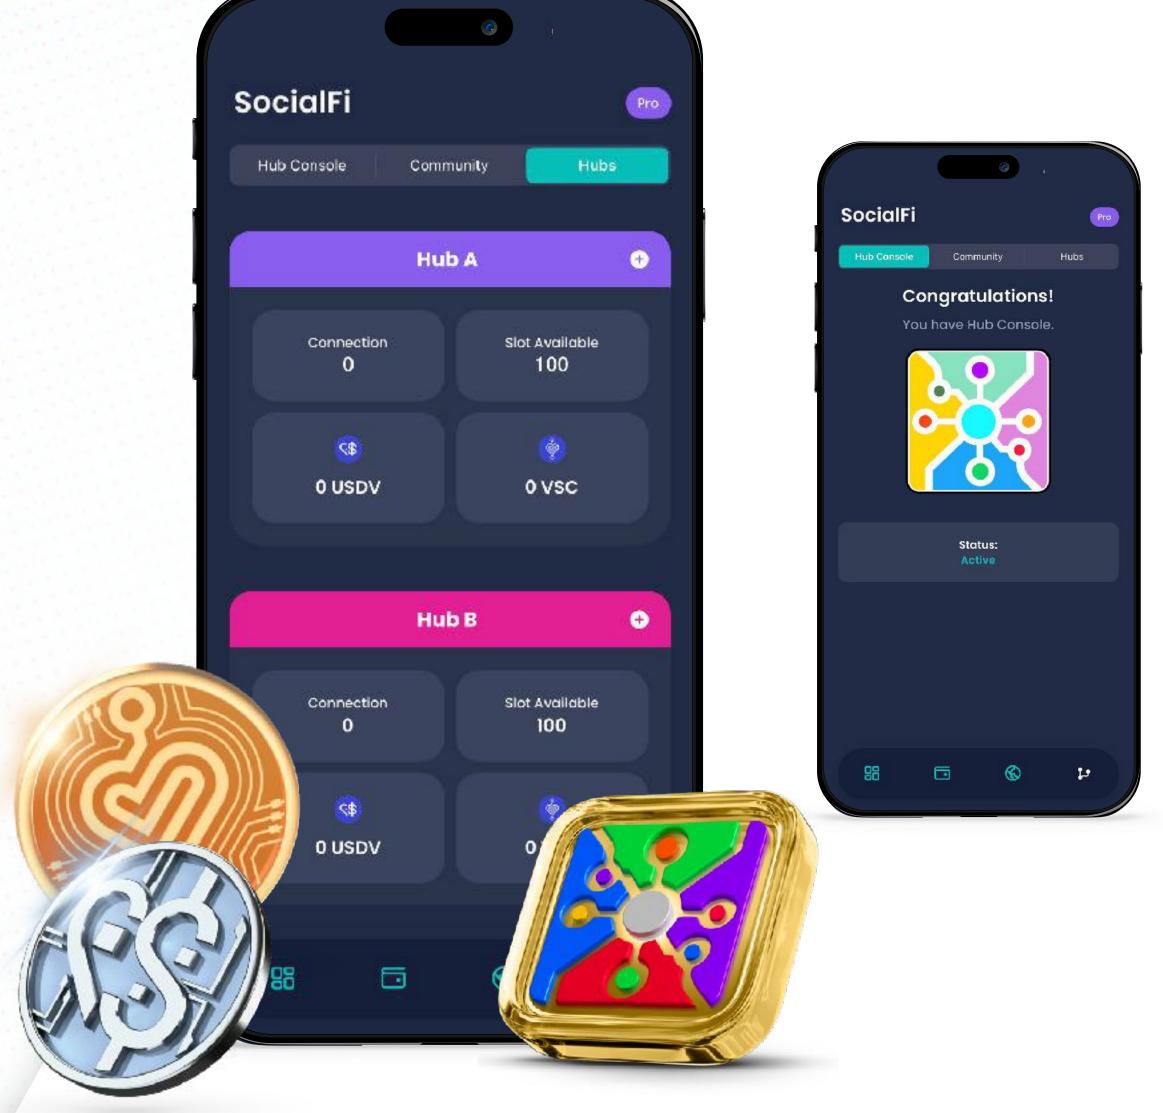

## SocialHub Console

Your Gateway to Console in order to participate in SocialHub Console.

The **SocialHub Console** empowers **Members** to create a connection with their community and leverage the benefits of our exciting program.

## SocialHub Console

**\$99/year\*** 2 Hubs and access to all USDV and VSC rewards

 $^{*}\mbox{This}$  product generate 0 Hub Volumes (HV) and 0 Connection USDV

Copyright © 2024 vGen Global Pte Ltd. I All Rights Reserved 1 Terms & Conditions

## SocialHub Console Functionality

## The SocialHub Console

is a digital tool that allows you to create connections between you and your community inside the

**Vyvo SocialFi** platform.

#### • CONNECTION

A connection is a Member linked to your Hub console.

#### • CONNECTIONS PLACEMENT

You can add a connection by using the Invitation codes provided in your app. There are two types of Invitation codes: one for assigning a connection to Hub A and the other for assigning a connection to Hub B. Your choice of Hub placement depends on the decision you make when sharing your Invitation code with a prospective connection.

#### • HUB

A Hub is a digital space in the inPersona App that contains a user's connections and the \$USDV/\$VSC produced by them.

#### • HUB VOLUME

All purchases made within your Hubs during an epoch generate Hub volume (HV).