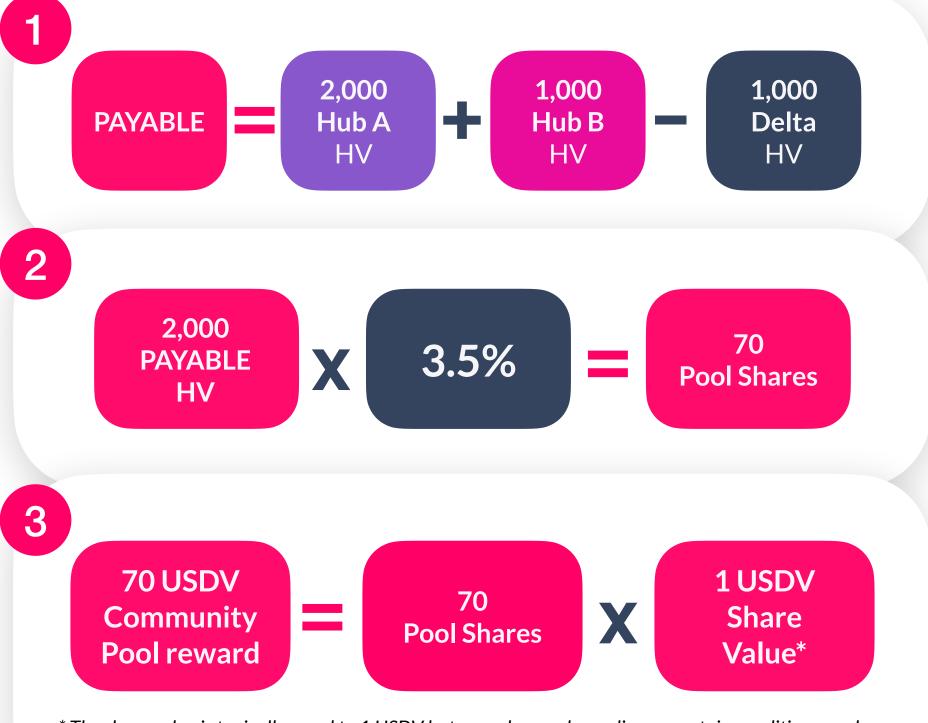

Your **Payable** value is calculated based on your **Hubs** using the following calculation

Payable = Total Hub A HV + Total Hub B HV - Delta HV (Hub A, Hub B) where the **Delta** is the difference between the values **Total Hub A HV** and **Total Hub B HV** 

Your Payable value is multiplied by 3.5% to determine your pool shares

Finally, every epoch the company provides a **share value**\*, and **your final reward** is

Community Pool Reward = Your Pool Shares x Share Value