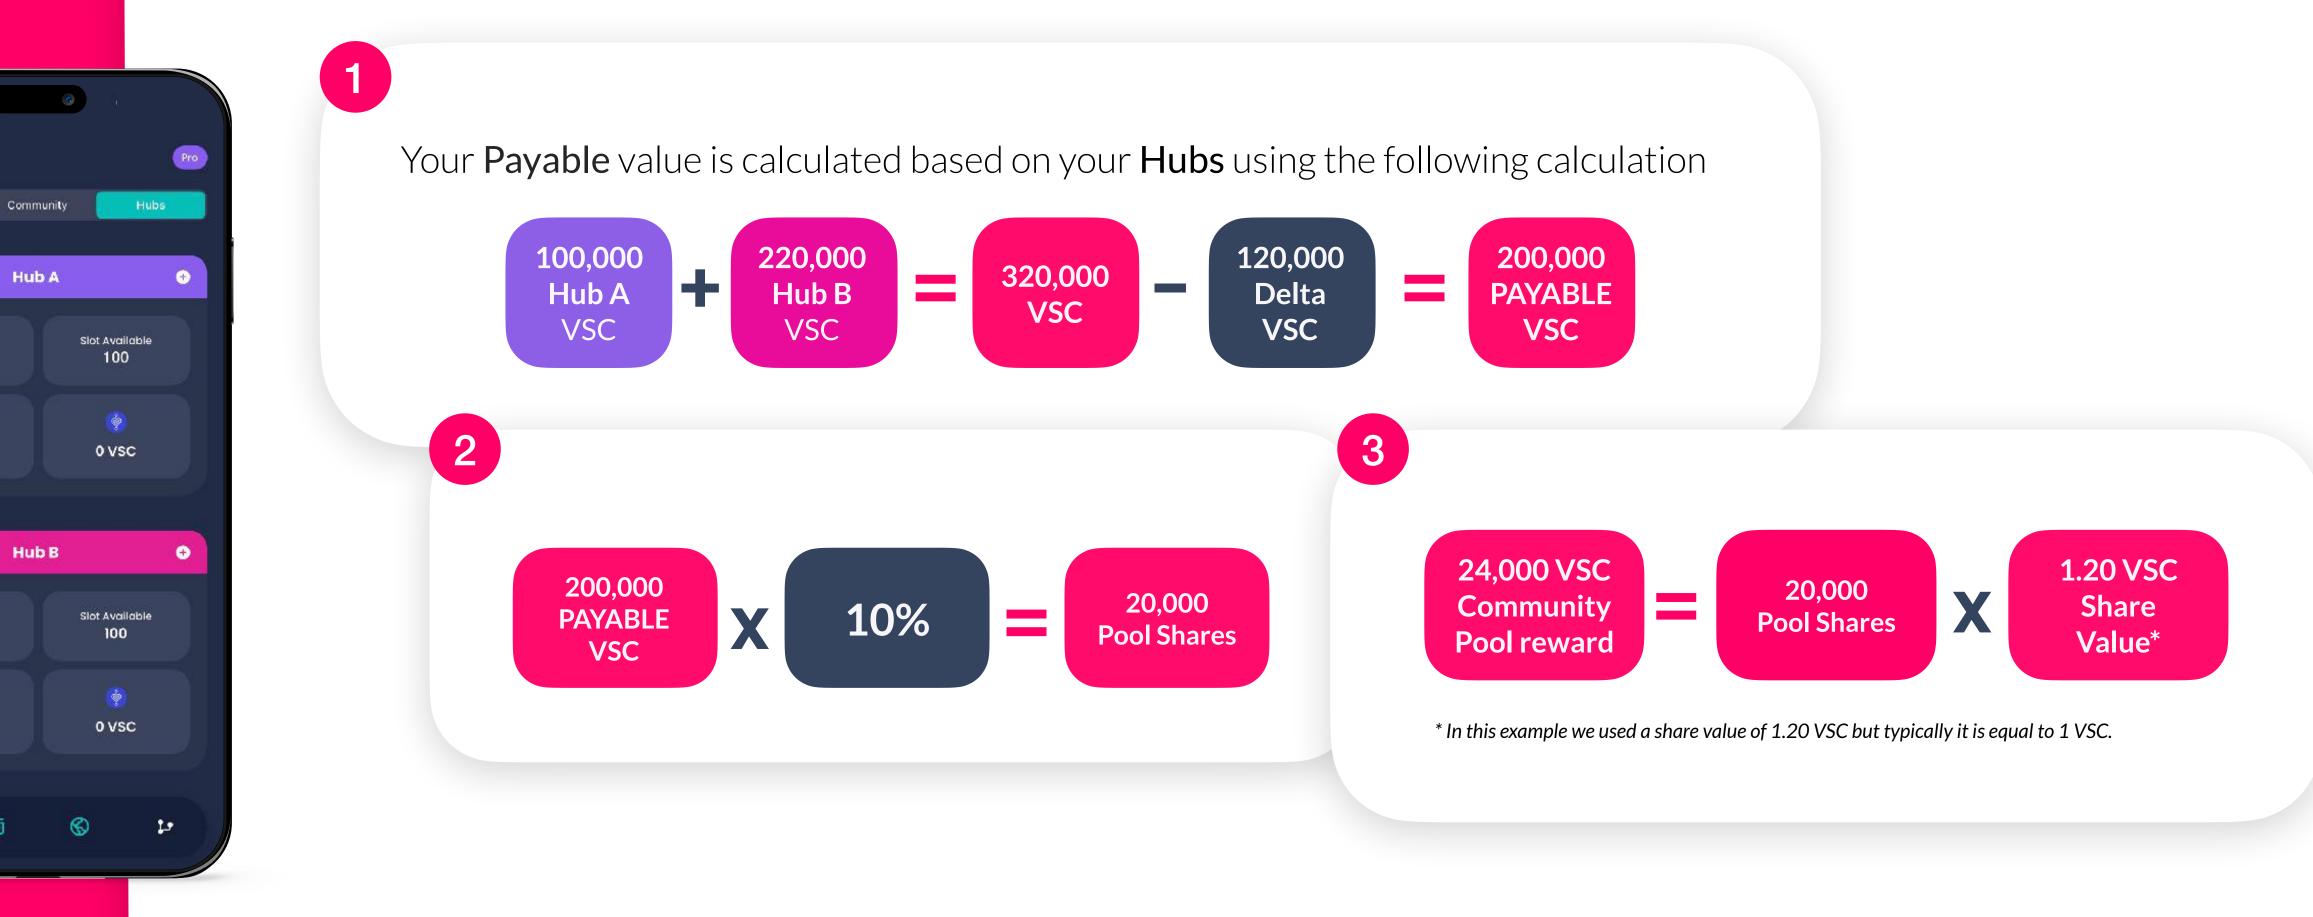

#### The **Community Pool VSC** is calculated this way

\* The share value is typically equal to 1 VSC but may change depending on certain conditions, such as the type and cost of products sold on the partners' side, the total rewards cap, or other parameters.

\*Former HealthFi Community Reward

Reward per epoch

Payable = Total Hub A VSC + Total Hub B VSC - Delta VSC (Hub A, Hub B) where the **Delta** is the difference between the values **Total VSC Hub A** and **Total VSC Hub B** 

Your Payable value is multiplied by 10% to determine your pool shares

Finally, every epoch the company provides a share value\*, and your final reward is

Community Pool Reward = Your Pool Shares x Share Value