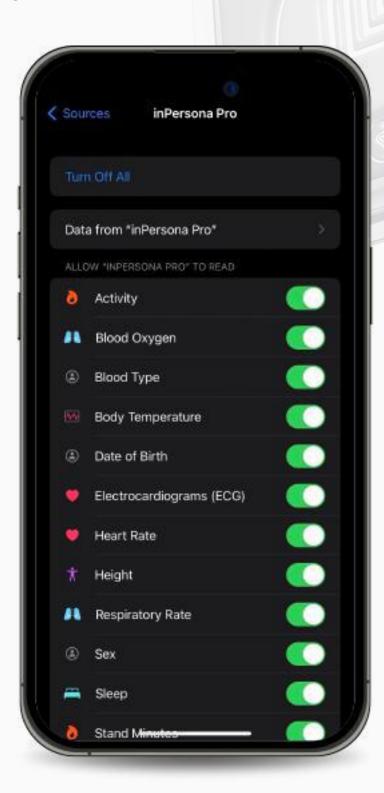

2. Enter your Pin.

3. Click on the Brand field and select "Apple Watch" > click "Connect to Apple Watch".

4. Agree to activate all the requested features.

5. Once successfully bound, the status visible on your Data NFT will be displayed as "SYNC DATA", along with the serial number of your device.