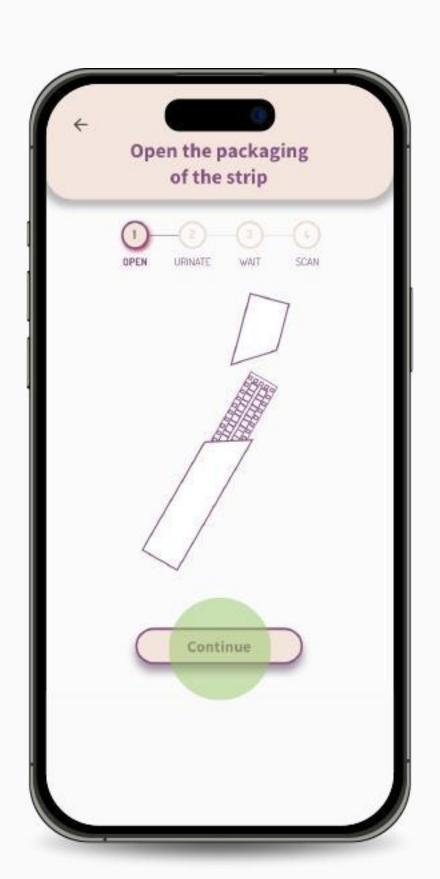

# Set up BioStrip Usage

2. Read all the steps displayed on the screen. When ready, click on "Get started".

3. Open the strip packaging and click "Continue".

4. Urinate on the strip for 2-3 seconds, making sure to cover all the colored boxes. Check both options displayed on the screen to activate the "Continue" button. Click on it.