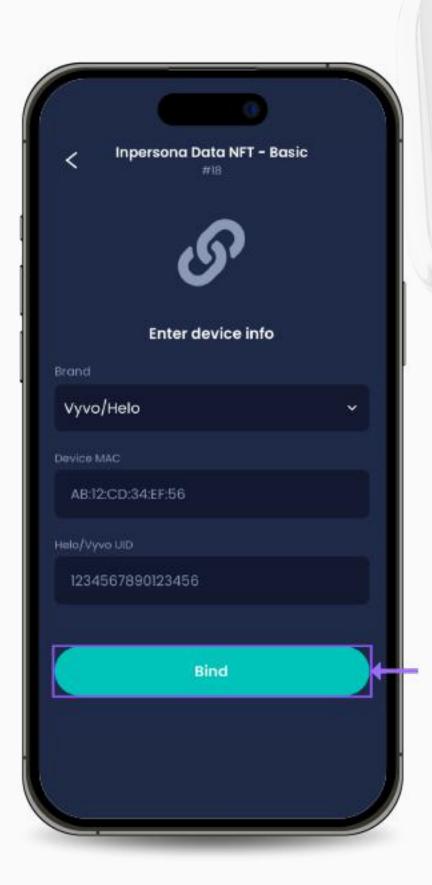

3. Select the Brand, and enter the MAC address and UID of your device.

4. Click "Bind" to complete the process.