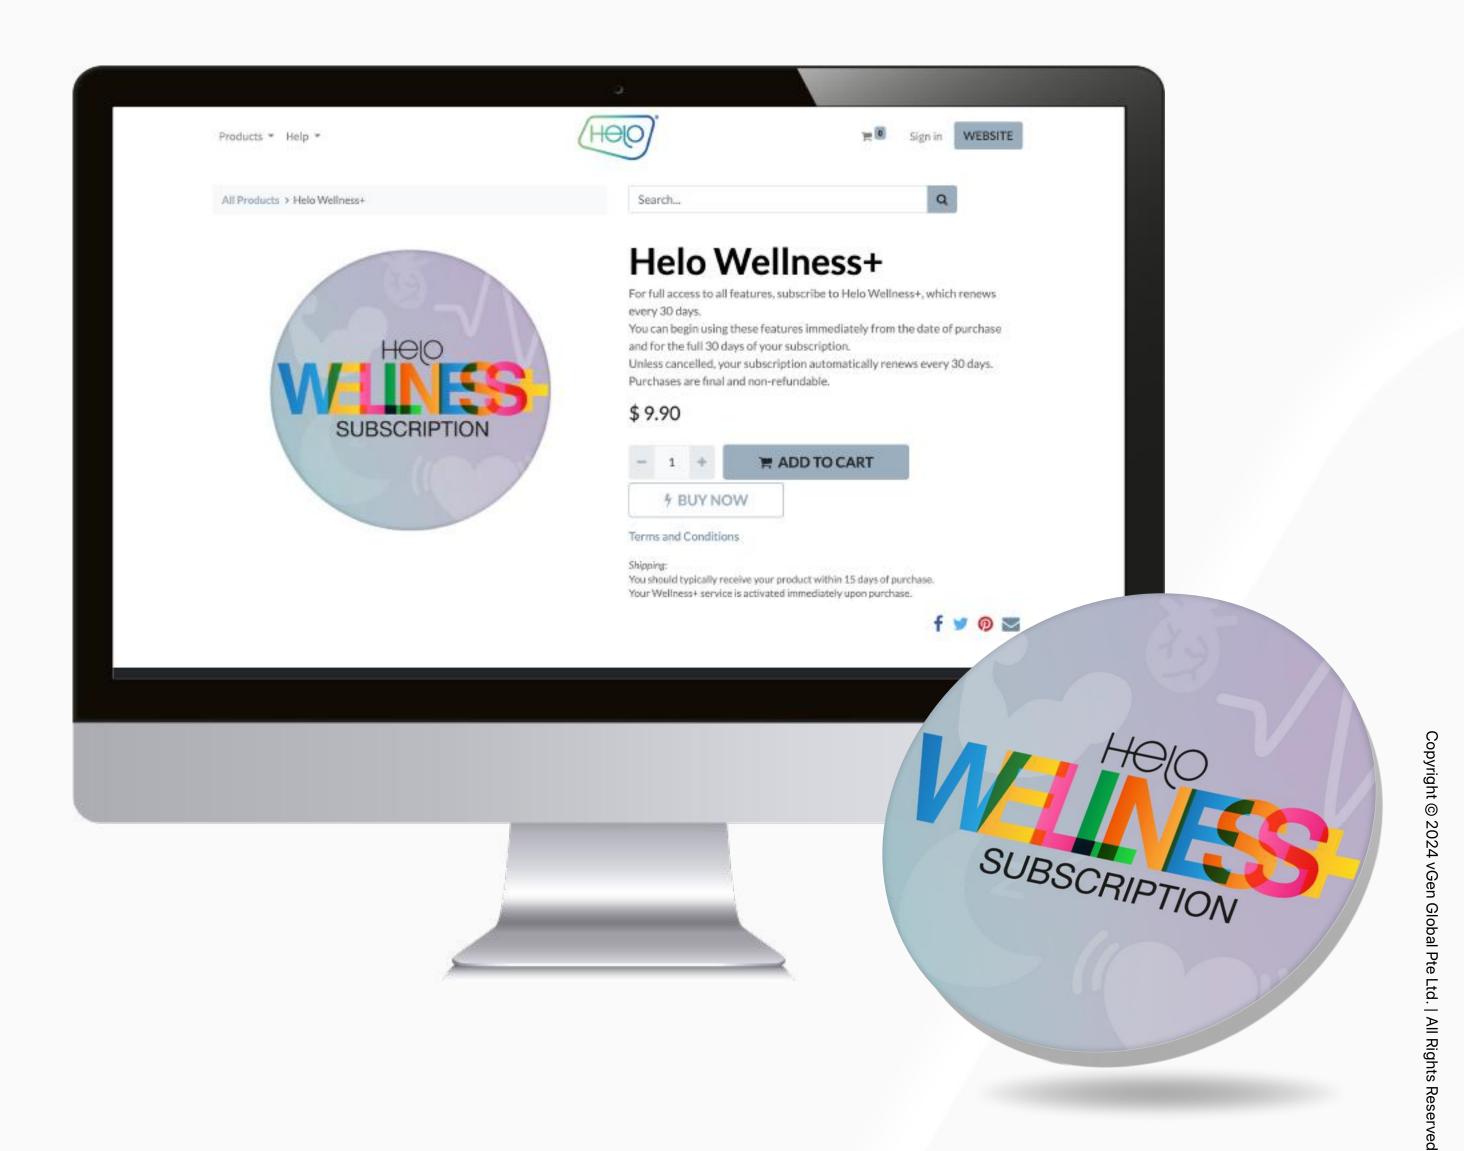

# Helo Wellness+ subscription

Helo Wellness+ provides you the BIA, APG, and REM Sleep premium services, and renews every 30 days. The use of the services is immediate and starts from the date of purchase and remains available for the following 30 days. Unless cancelled, your subscription automatically renews every 30 days.

# Sign up for a Helo Wellness+ subscription

Go to the subscription area and add **Wellness+** to your cart. When purchasing a Wellness+ subscription, the system will not allow you to add any additional products to the cart.