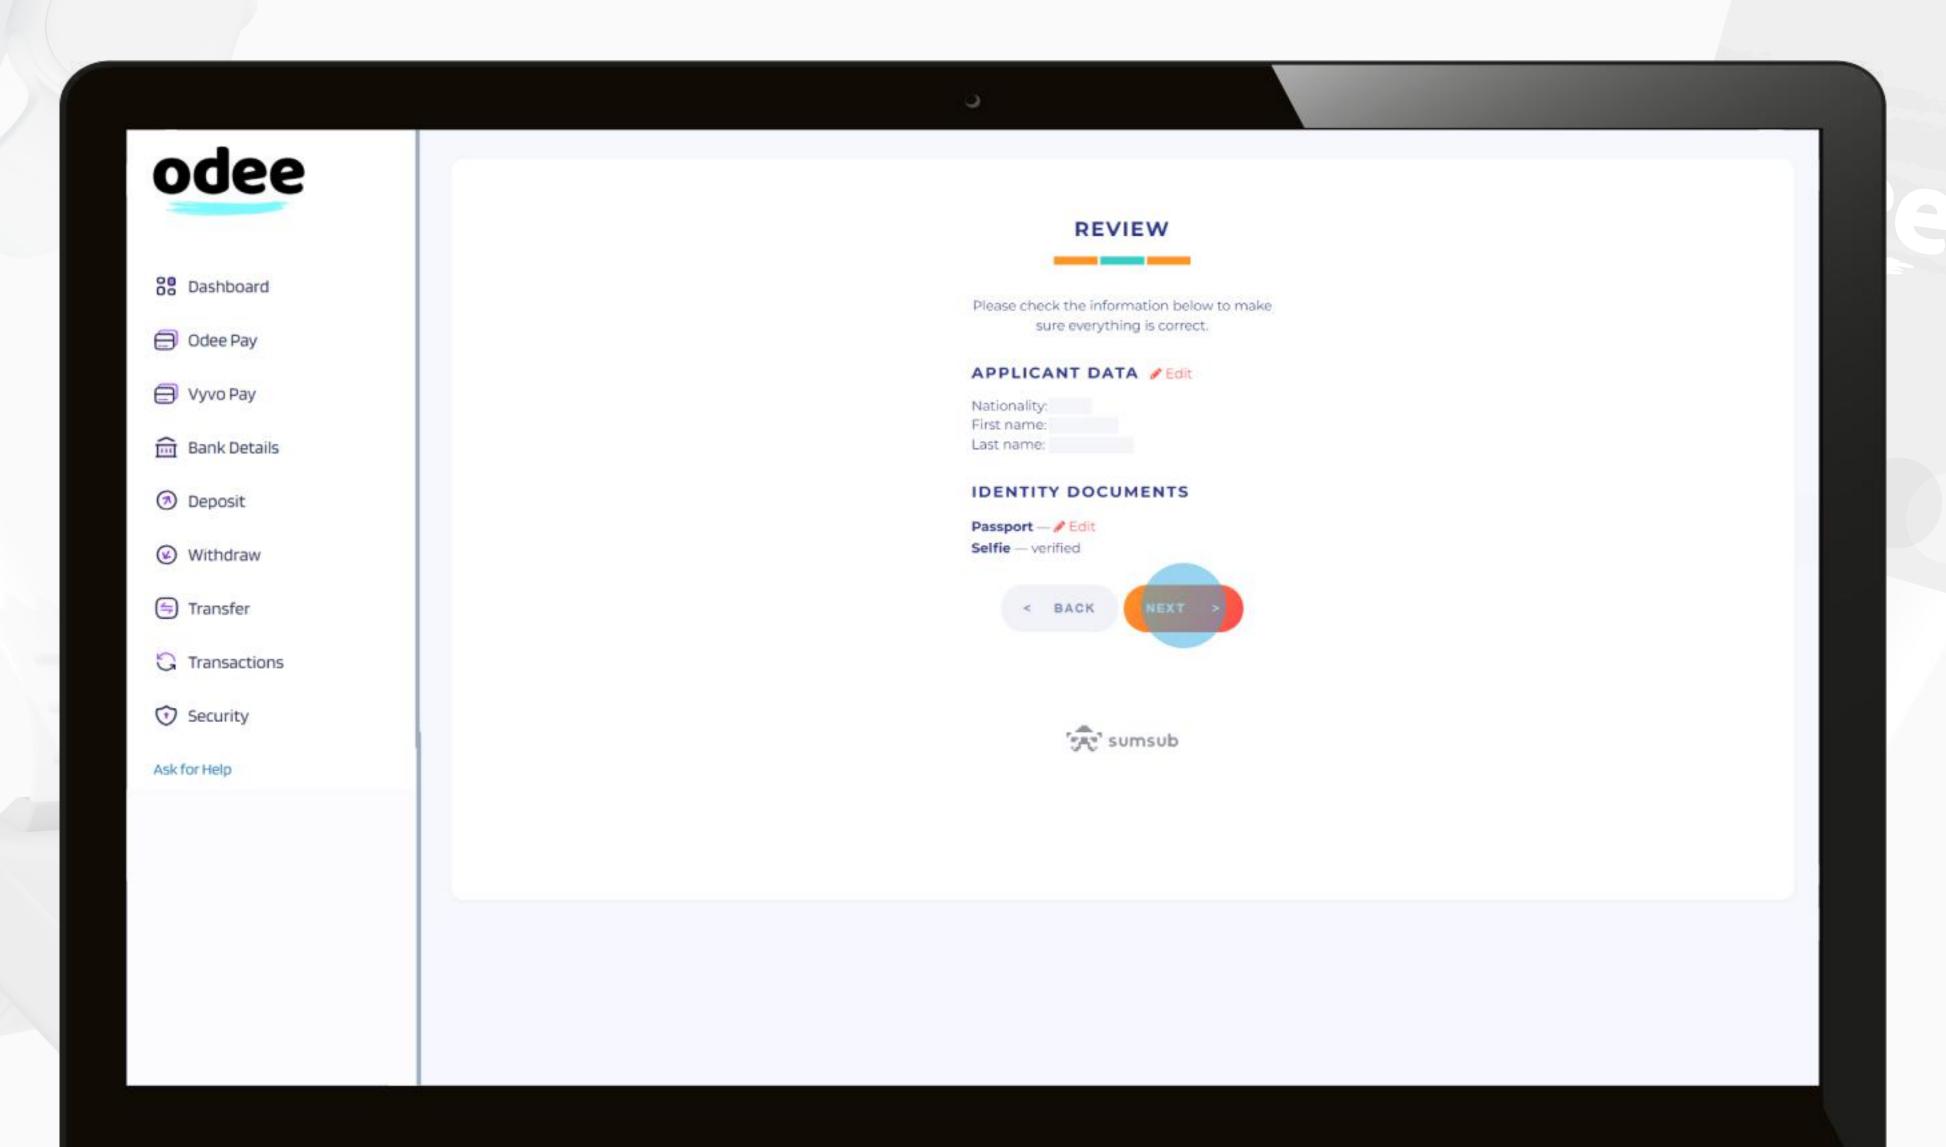

### Step 2 Get ID verified through KYC on Odee

6. Review the data submitted for the last time, then, if all correct, click the **Next** button.

### Step 2 Get ID verified through KYC on Odee

7. Once every step is completed and the documents correctly submitted, depending on the evaluation, your request will be instantly accepted or rejected.

Step 3 To complete the full KYC and unlock all the limits of your cards or bands