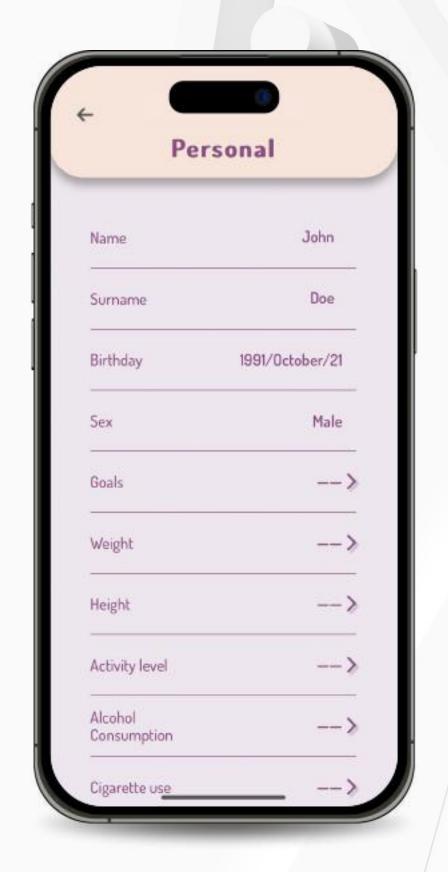

8. If you accepted to update your profile, you'll be redirected to the **Personal** page where you can add or edit your personal data settings.