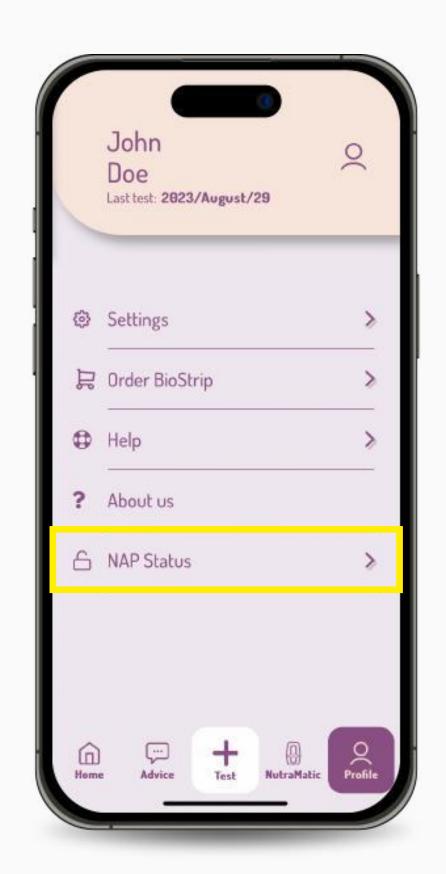

To enroll in the upcoming NutraLife Al Program, simply opt in through the NutraLife Al app.

In the app's **Profile** under the **NAP Status** section, you can review the phase, available participation status, and the in deeps of your request for each NAP.