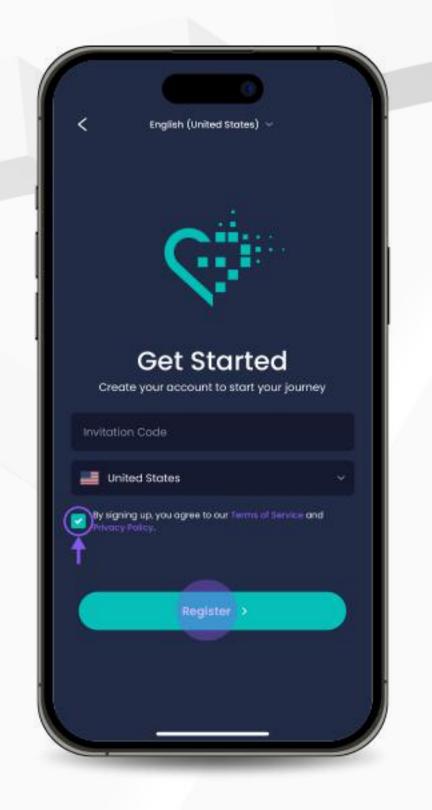

5. Select your country, agree to the Terms of Service and Privacy Policy and click "Register".