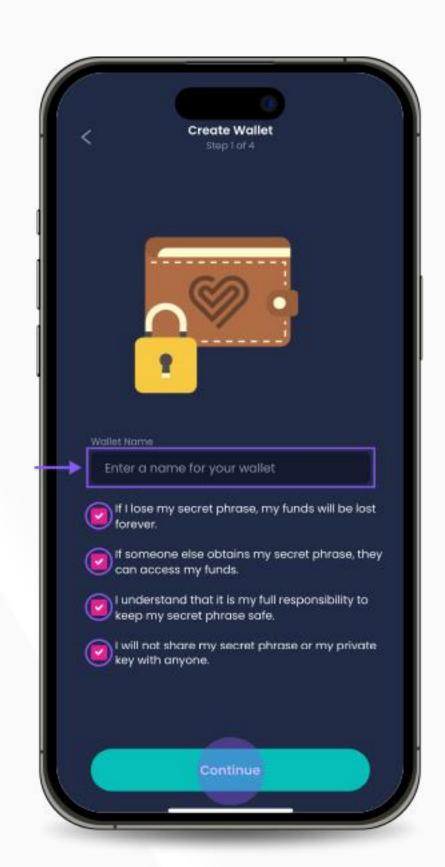

### Create your wallet in-app

If you do not have an active compatible wallet follow these steps:

1. Choose a wallet name and read all the information provided, then click on "Continue".

2. The mnemonic phrase will be displayed. Click "Reveal my secret phrase" and then "Copy Phrase" to save it. Confirm that you have copied it to a safe place by clicking the checkbox below and click on "Continue".