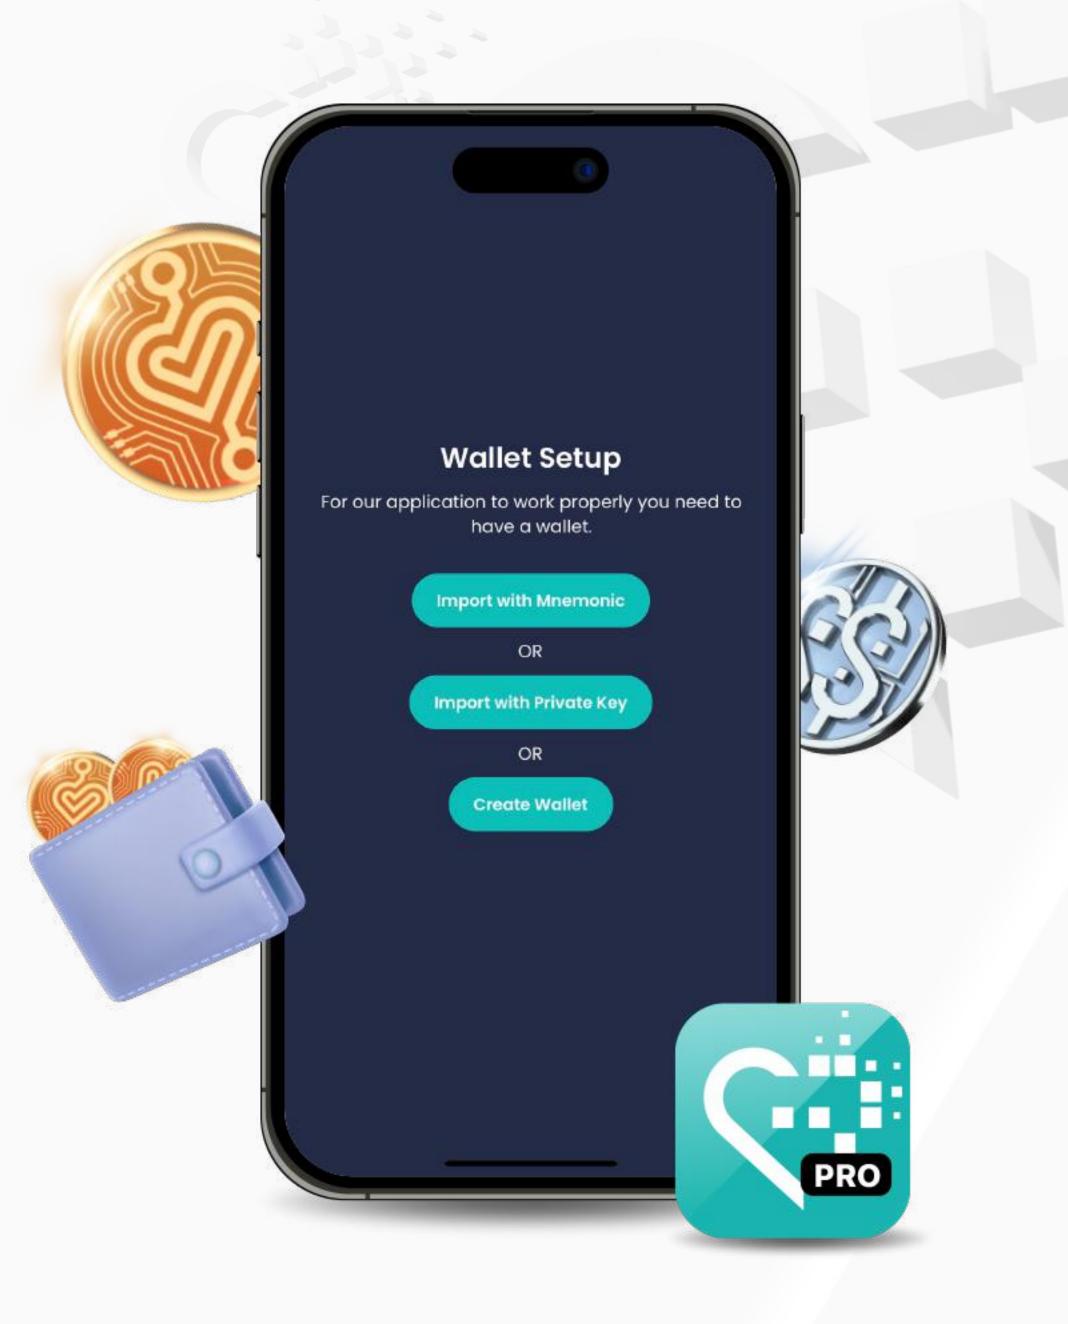

# Step 2 Set up your inPersona Wallet

You can choose between importing an already active, compatible wallet by Mnemonic Phrase or Private Key, or you can also create your own wallet in the dApp.

### • Import with Mnemonic

If you already have an active compatible wallet, enter your Wallet Name, Mnemonic Phrase (Secret Phrase), and Pin, then click on "Import Wallet".

### Import with Private Key

If you have a compatible wallet that uses a private key, enter your Wallet Name, Private Key, and Pin, then click on "Import Wallet".

### Create your wallet in-app

If you do not have an active compatible wallet follow these steps:

1. Choose a wallet name and read all the information provided, then click on "Continue".

2. The mnemonic phrase will be displayed. Click "Reveal my secret phrase" and then "Copy Phrase" to save it. Confirm that you have copied it to a safe place by clicking the checkbox below and click on "Continue".