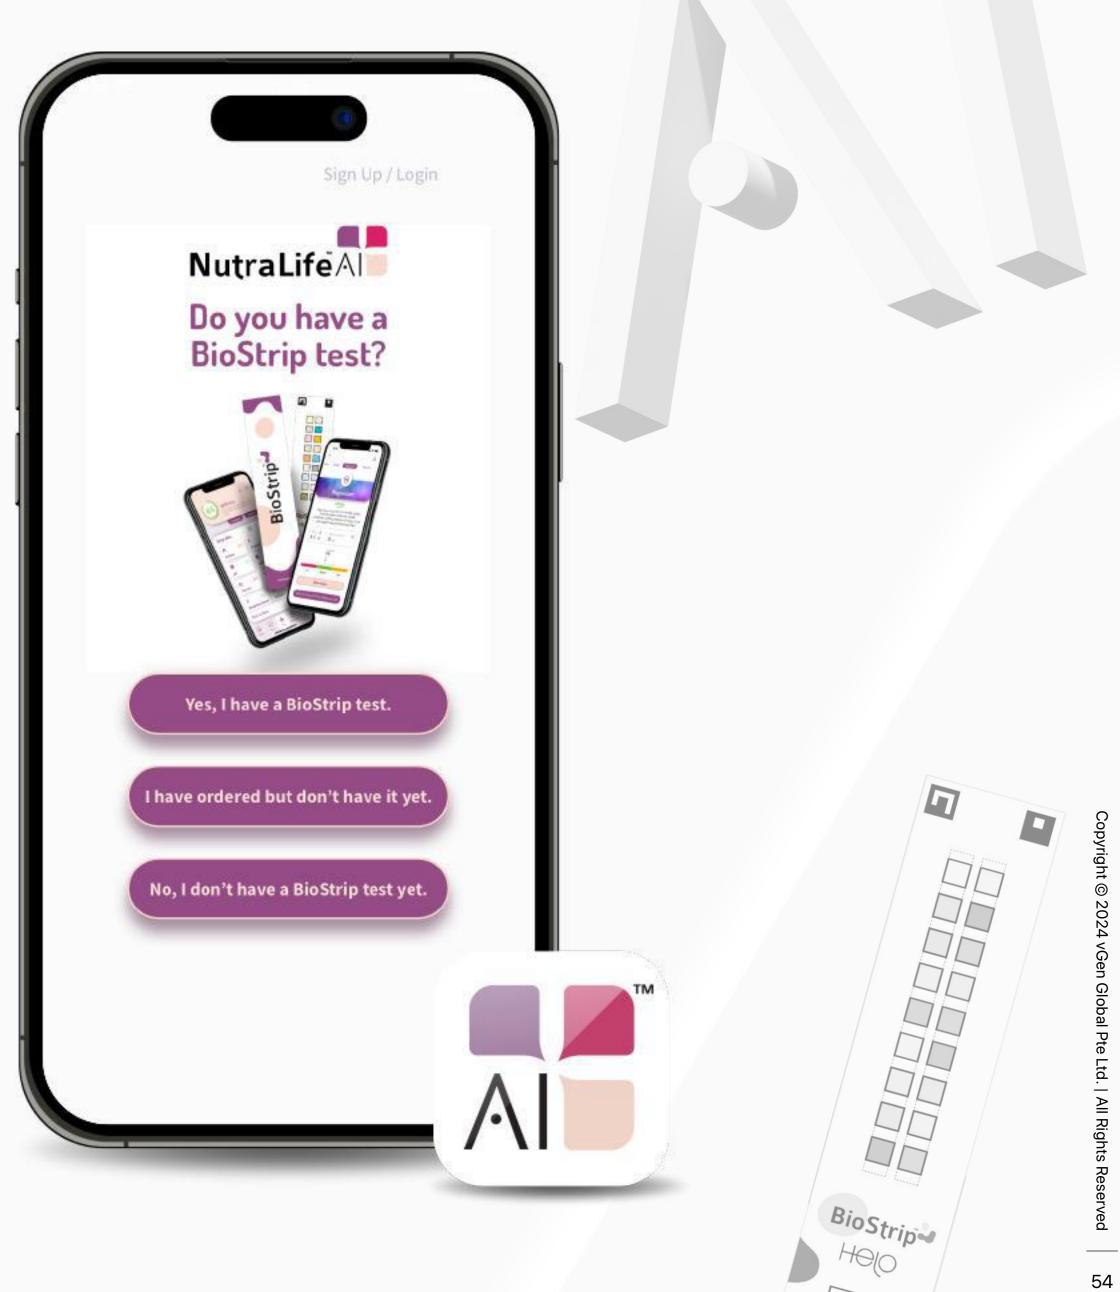

# Set up NutraLife Al App

2. Open the NutraLife Al app. In the first page you can choose between three options to start.

Depending on your choice, you'll be directed to your appropriate welcome page where you can "Sign Up/Log in". Click on it. If you select "Yes, I have a BioStrip test", you'll be redirected to the login page.