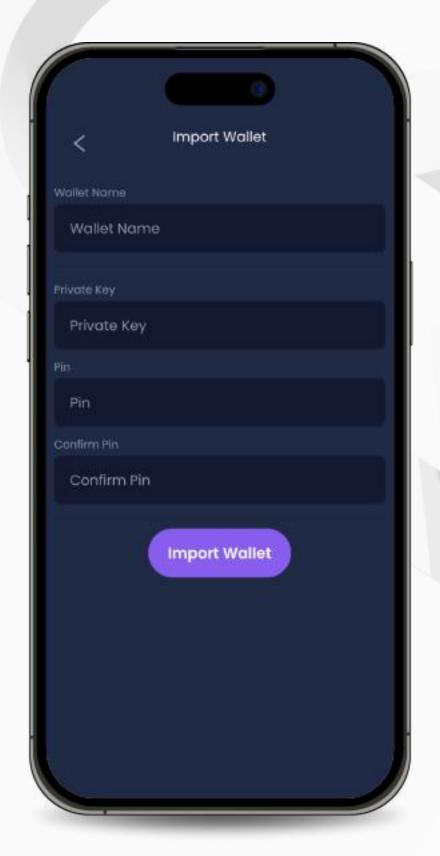

### • Import with Mnemonic

If you already have an active compatible wallet, enter your Wallet Name, Mnemonic Phrase (Secret Phrase), and Pin, then click on "Import Wallet".

### Import with Private Key

If you have a compatible wallet that uses a private key, enter your Wallet Name, Private Key, and Pin, then click on "Import Wallet".