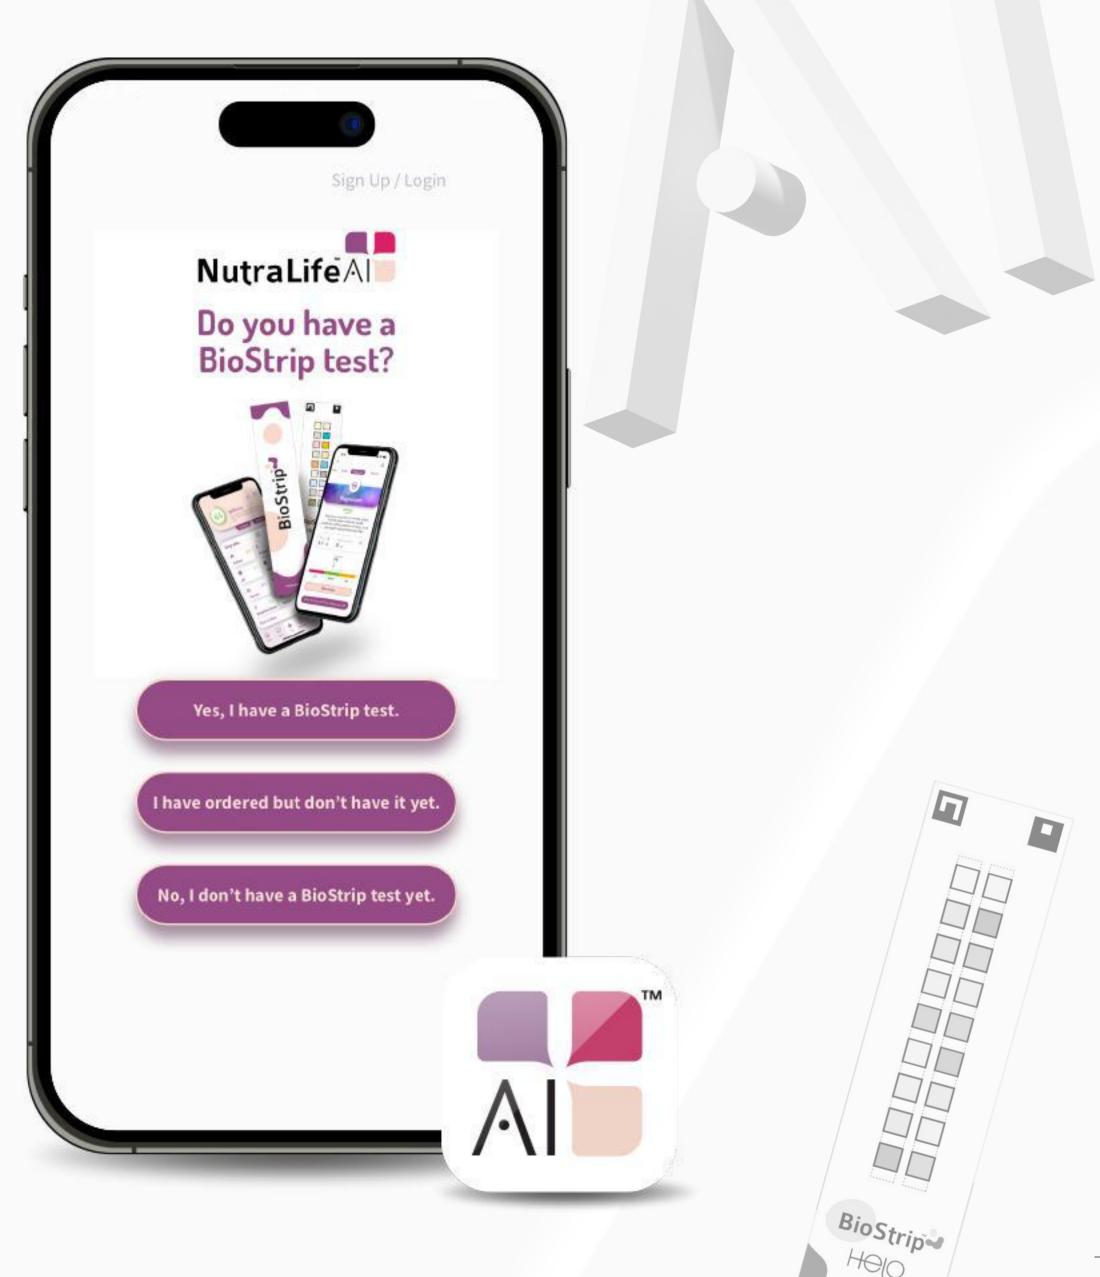

# Set up NutraLife Al App

2. Open the NutraLife Al app. In the first page you can choose between three options to start.

Depending on your choice, you'll be directed to your appropriate welcome page where you can "Sign Up/Log in". Click on it. If you select "Yes, I have a BioStrip test", you'll be redirected to the login page.