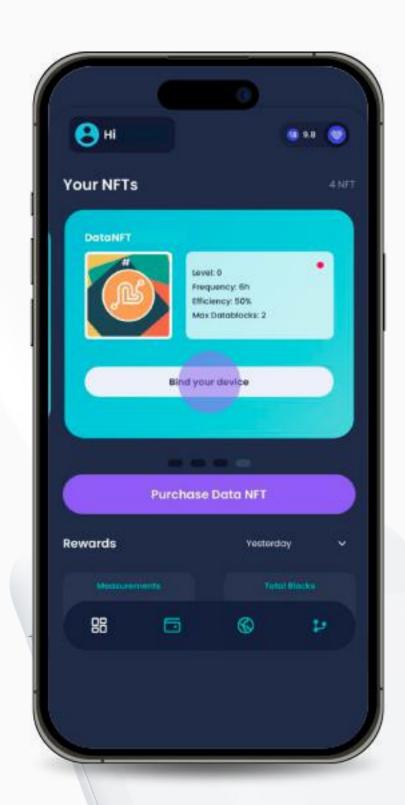

# Step 2 Bind Compatible Device and Data NFT for Helo Device

1. Open the **inPersona** dApp and click on **"Bind your device"** below the Data NFT details on the homepage.

2. Enter your pin and confirm.

3. Select the Brand, and enter the MAC address and UID of your device.

4. Click "Bind" to complete the process.