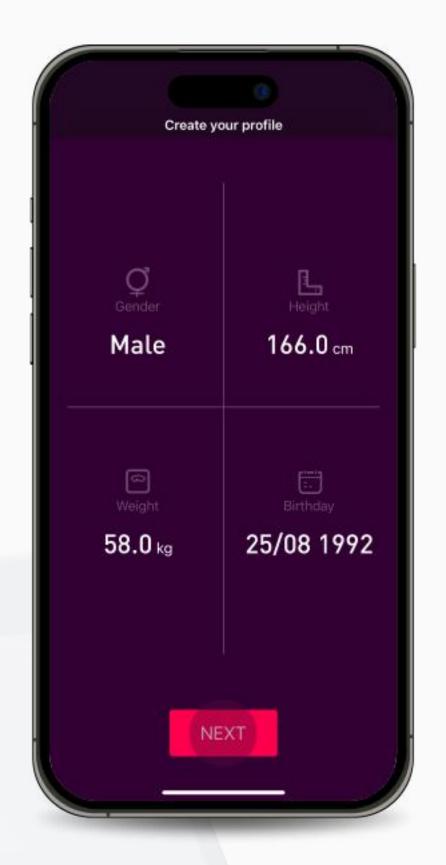

# Step 1 Set up Helo Smart App Profile

4. Fill in the details of your gender, height, weight, and date of birth and press "Next".

5. Complete your goals and press "Next".

6. Once the profile is created and you are ready to connect your device, press "Click here to begin".