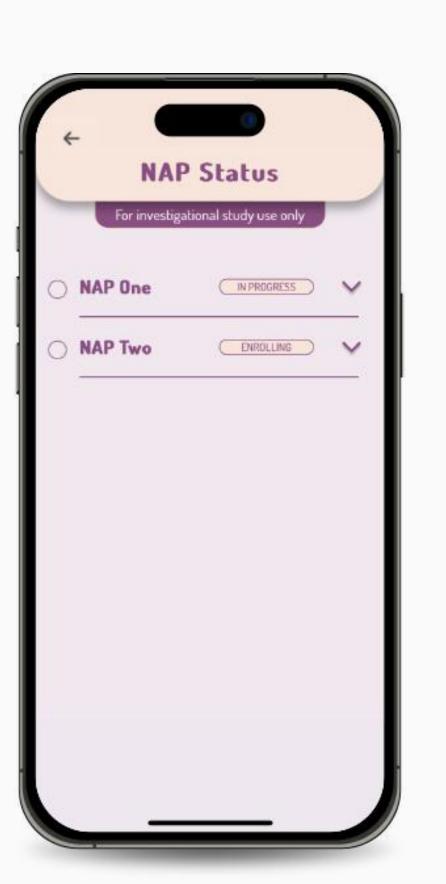

# NAP Registration

The NAPs operate in distinct phases, wherein willing participants join in and once the target number of participants or the closing date is reached the enrolling phase, and this collective initiates the "In Progress" phase of their NAP journey.

To enroll in the upcoming NutraLife Al Program, simply opt in through the NutraLife Al app.

In the app's **Profile** under the **NAP Status** section, you can review the phase, available participation status, and the in deeps of your request for each NAP.