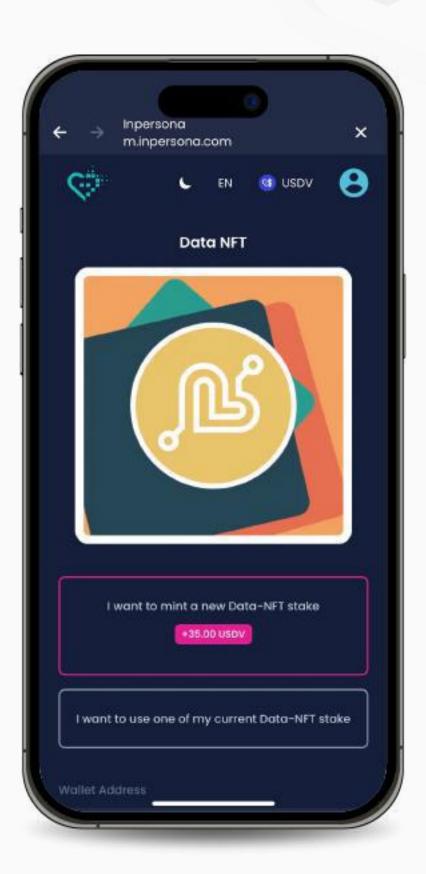

Step 3
Data NFT Minting
and Staking

1. Visit **m.inpersona.com** in your dApp and Click "**Data NFT**".

2. Select "I want to mint a new Data NFT stake".

3. Select your desired product, choose any available add-ons, specify the quantity, and click "Buy Now".

4. Review the details, update your information, add a shipping address, and apply a Voucher if you have one (by clicking on "Have a voucher?", insert the code and clicking "Apply"). Then, click "Continue".