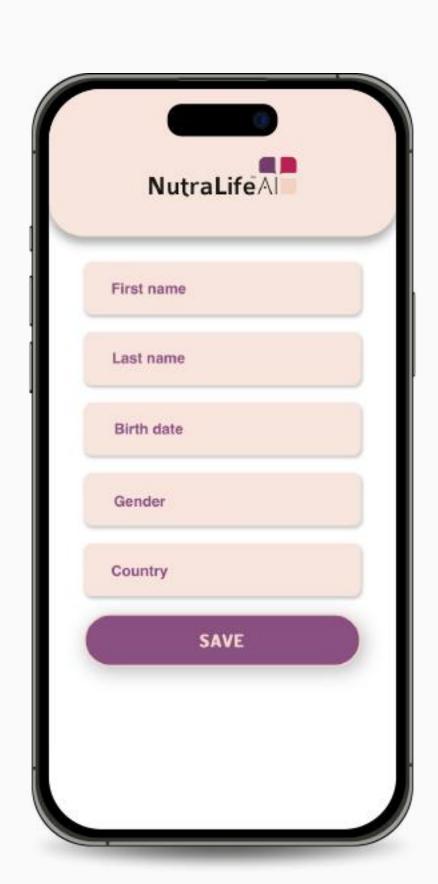

6. Insert your data in the "Your data" page. Once you have completed the form, click "Save".

7. You can now set up your profile by clicking "Update Profile". You can skip this step, but we suggest you complete your profile so we can provide more personalized advice based on the information you provide. The more we know about you, the better we can focus on your individual needs.