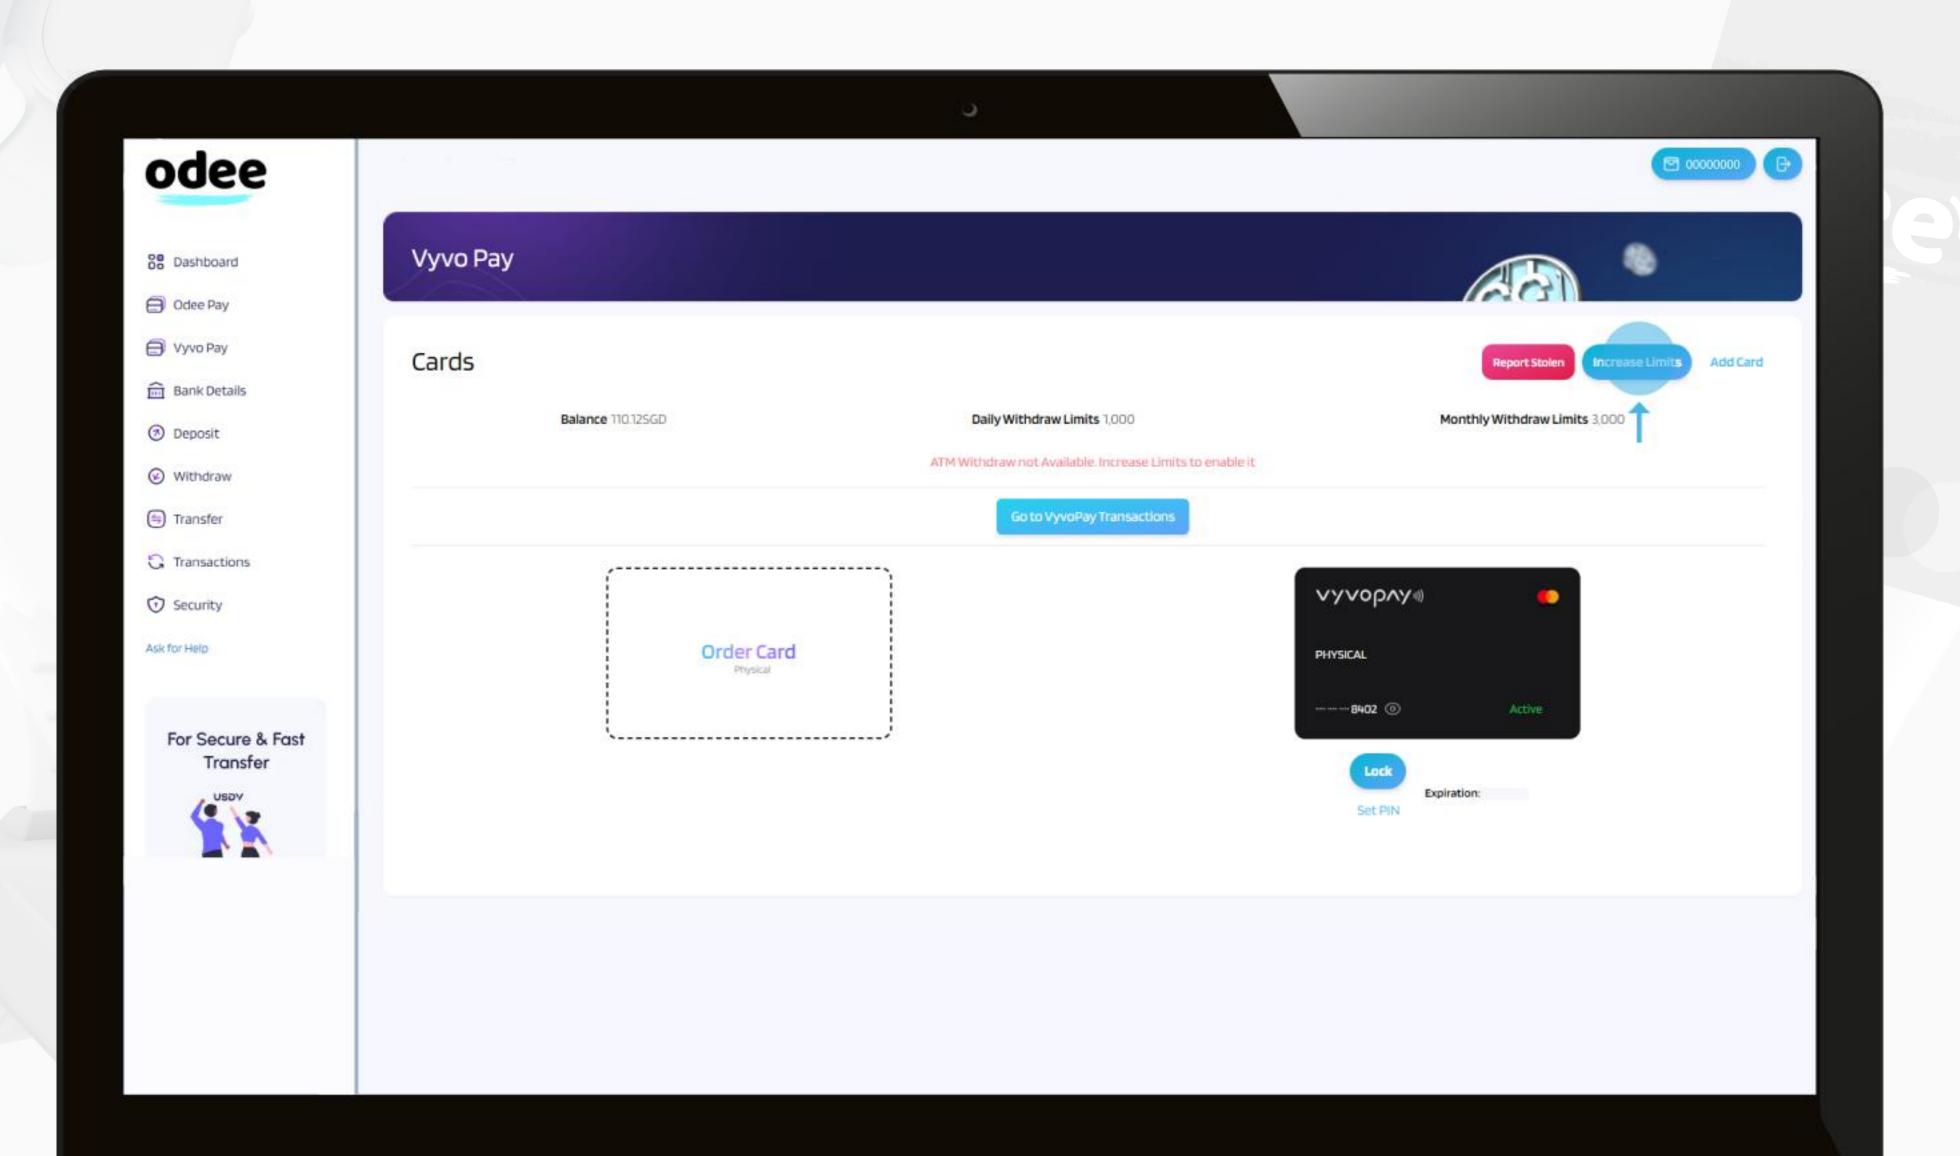

# Step 3 To complete the full KYC and unlock all the limits of your cards or bands

1. Go on the OdeePay or VyvoPay page. On the top right side of the screen, click on the "Increase limits" button.

# Step 3 To complete the full KYC and unlock all the limits of your cards or bands

odee

2. Submit a proof of address, ensuring that it meets requirements.

The document must be no older than **3 months** at the moment of submission and it can be: