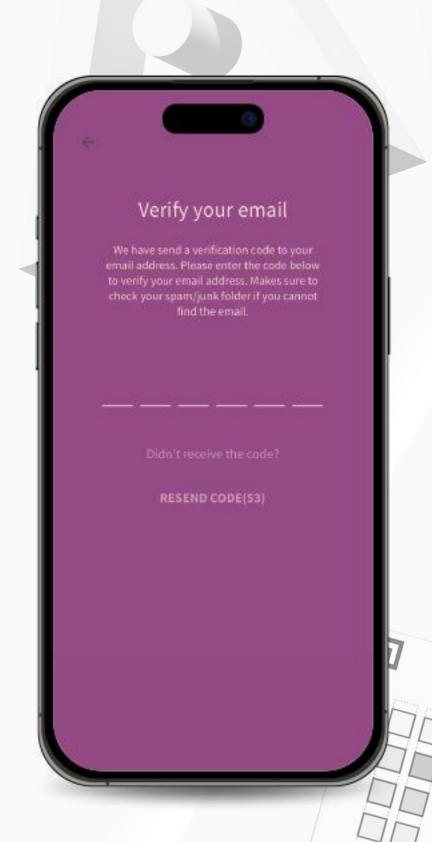

3. Check the **Terms of** Service and Privacy Policy, insert your email in the field and click Continue.

4. Enter the One Time Password (OTP) you received in your email,

5. In the welcome page, click on "Continue".