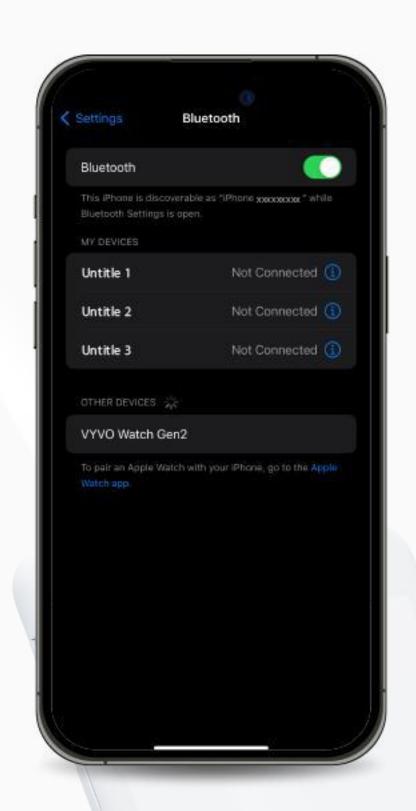

# Step 1 Connect the Device to the Helo Smart App

# Step 1 Connect the Device to the Helo Smart App

2. Open the Helo Smart app and go to the Device page.

3. Select the type of device you want to pair.

4. On the Device Search page, locate and select your specific Device.

5. Complete the pairing process.