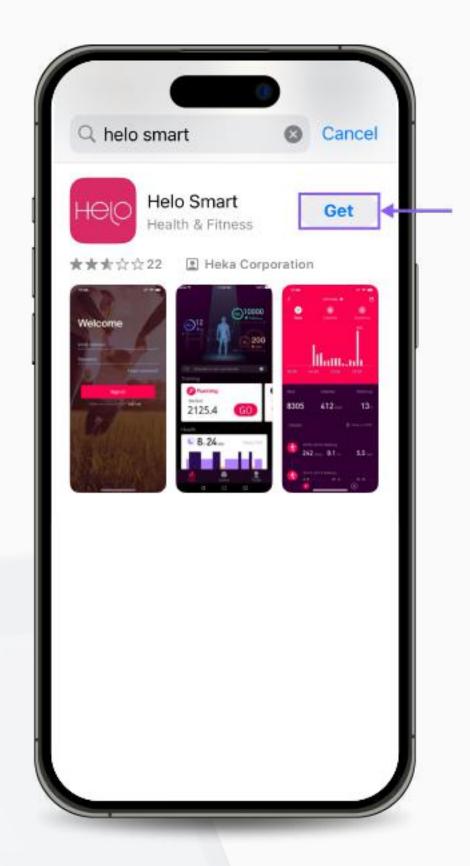

# Step 1 Set up Helo Smart App Profile

1. Download the free **Helo Smart App** from Apple App Store, Google

Play Store, or APK for Huawei.

2. Open the App, type your email in the specified text box and click "Continue".