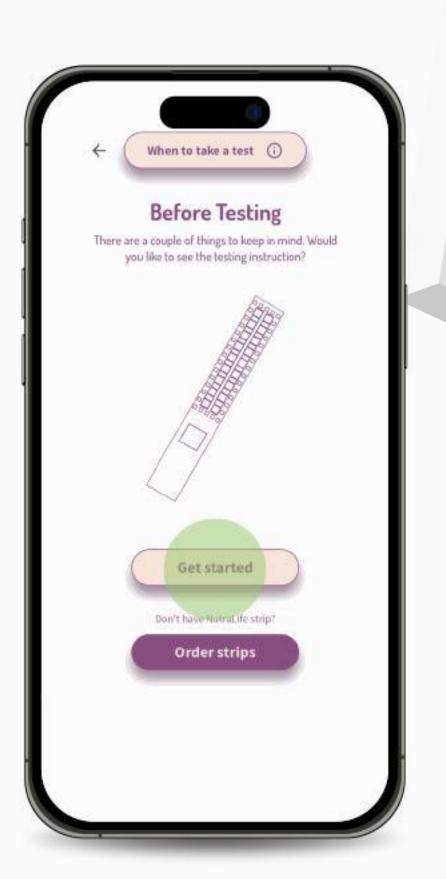

# Set up BioStrip Usage

2. Read all the steps displayed on the screen. When ready, click on "Get started".

3. Open the strip packaging and click "Continue".

4. Urinate on the strip for 2-3 seconds, making sure to cover all the colored boxes. Check both options displayed on the screen to activate the "Continue" button. Click on it.