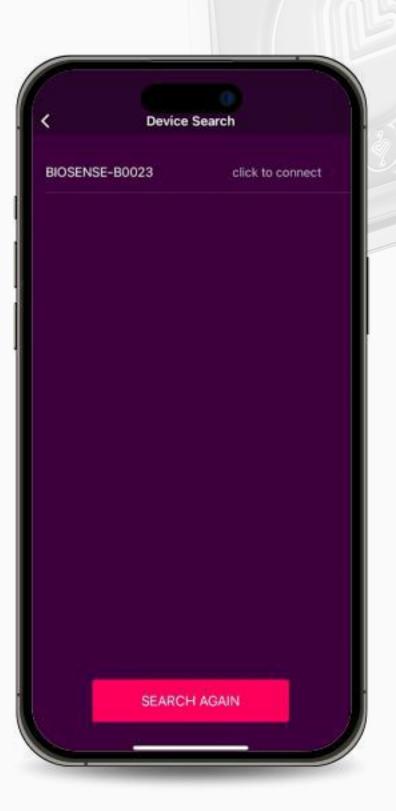

# Step 1 Connect the Device to the Helo Smart App

2. Open the Helo Smart app and go to the Device page.

3. Select the type of device you want to pair.

4. On the Device Search page, locate and select your specific Device.

5. Complete the pairing process.