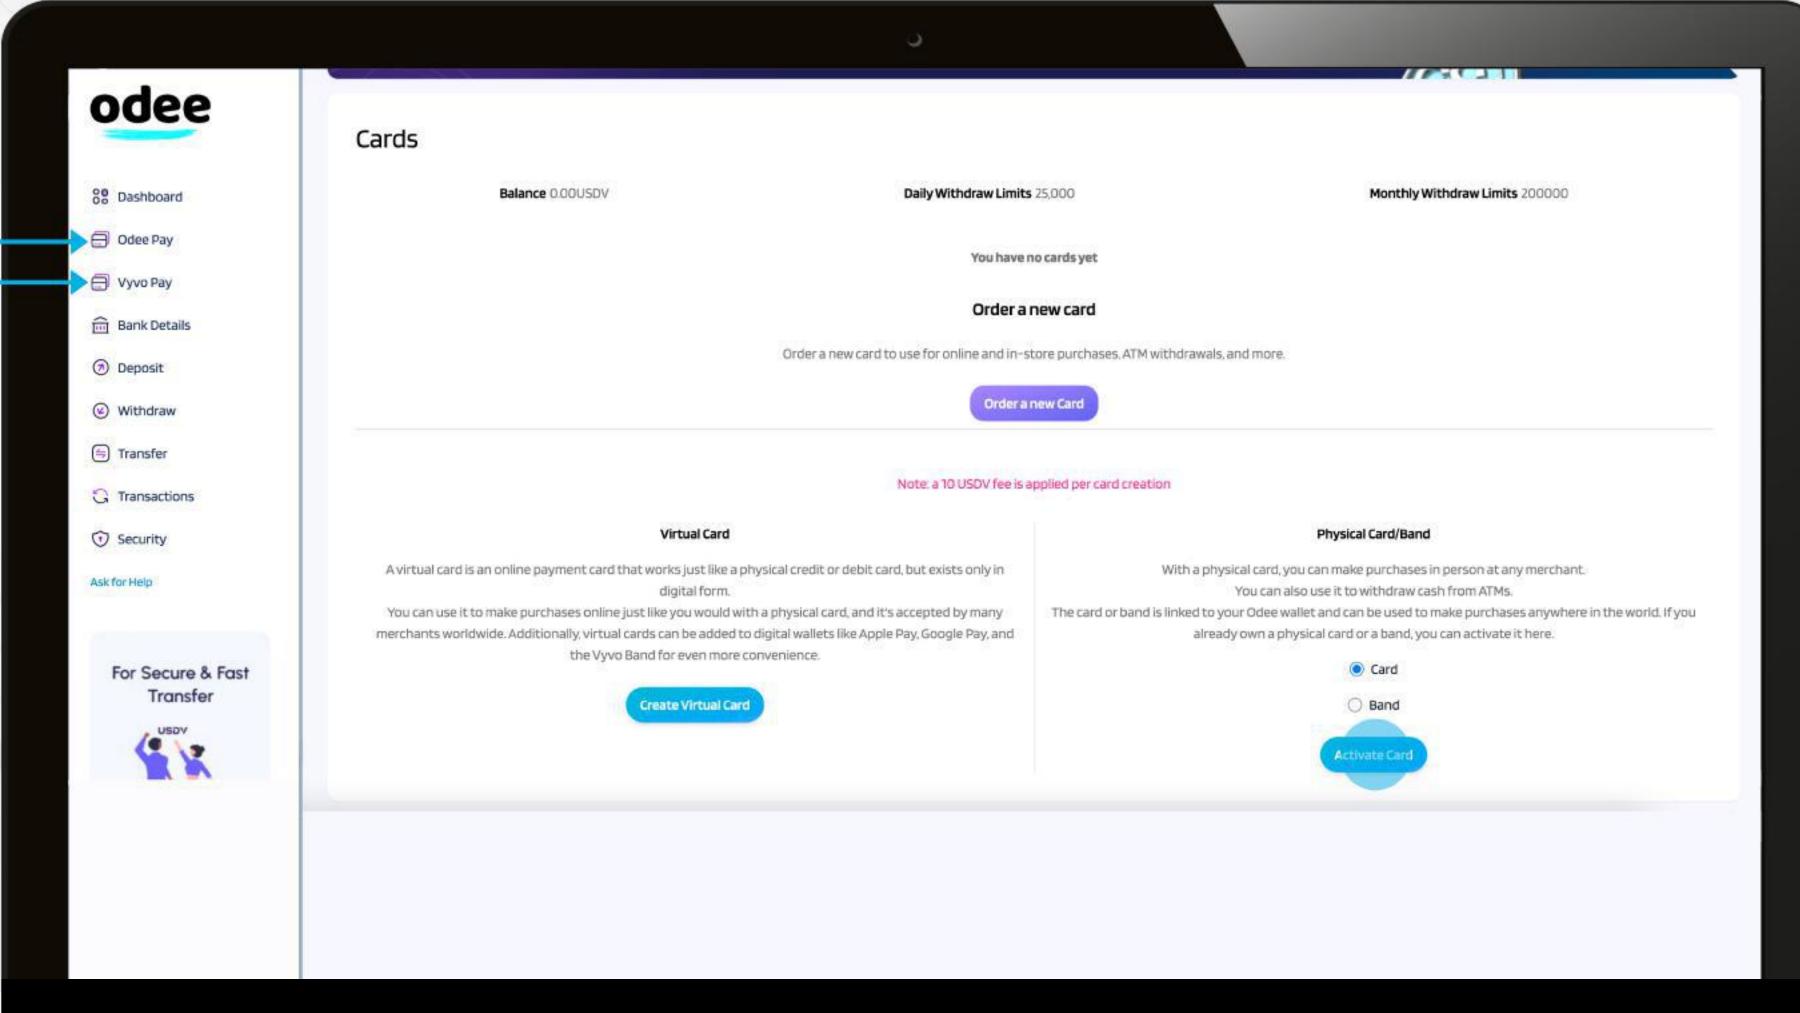

1. Go to the **OdeePay** or **VyvoPay** page.

2. Click on Activate Card or Band, depending on your selection.

3. For card: Enter your card number and activation code in the correct fields. Both numbers are printed on the card. Agree to the Terms and Conditions and click "Activate Card".

3. For band: Enter and confirm your activation code, and your device MAC address in the correct fields. Agree to the Terms and Conditions and click "Activate Band".

4. After these steps, your card or band will be displayed as active in the **OdeePay** or **VyvoPay** page.