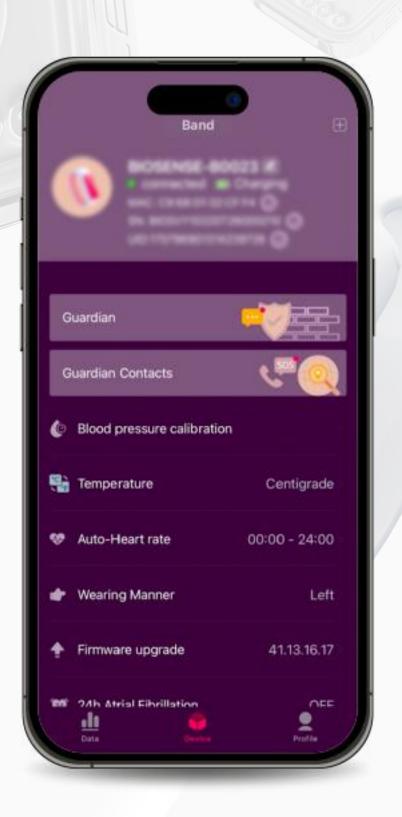

# Step 2 Bind Compatible Device and Data NFT for Helo Device

1. Open the **inPersona** dApp and click on **"Bind your device"** below the Data NFT details on the homepage.

2. Enter your pin and confirm.

3. Select the Brand, and enter the MAC address and UID of your device.

4. Click "Bind" to complete the process.