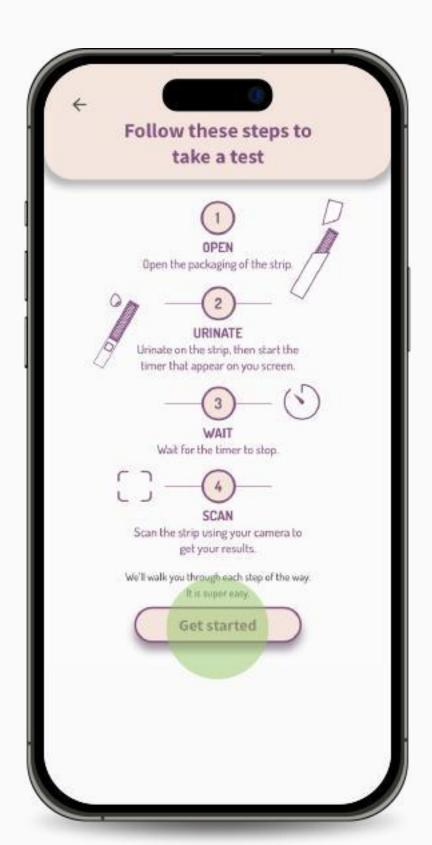

# Set up BioStrip Usage

2. Read all the steps displayed on the screen. When ready, click on "Get started".

3. Open the strip packaging and click "Continue".

4. Urinate on the strip for 2-3 seconds, making sure to cover all the colored boxes. Check both options displayed on the screen to activate the "Continue" button. Click on it.