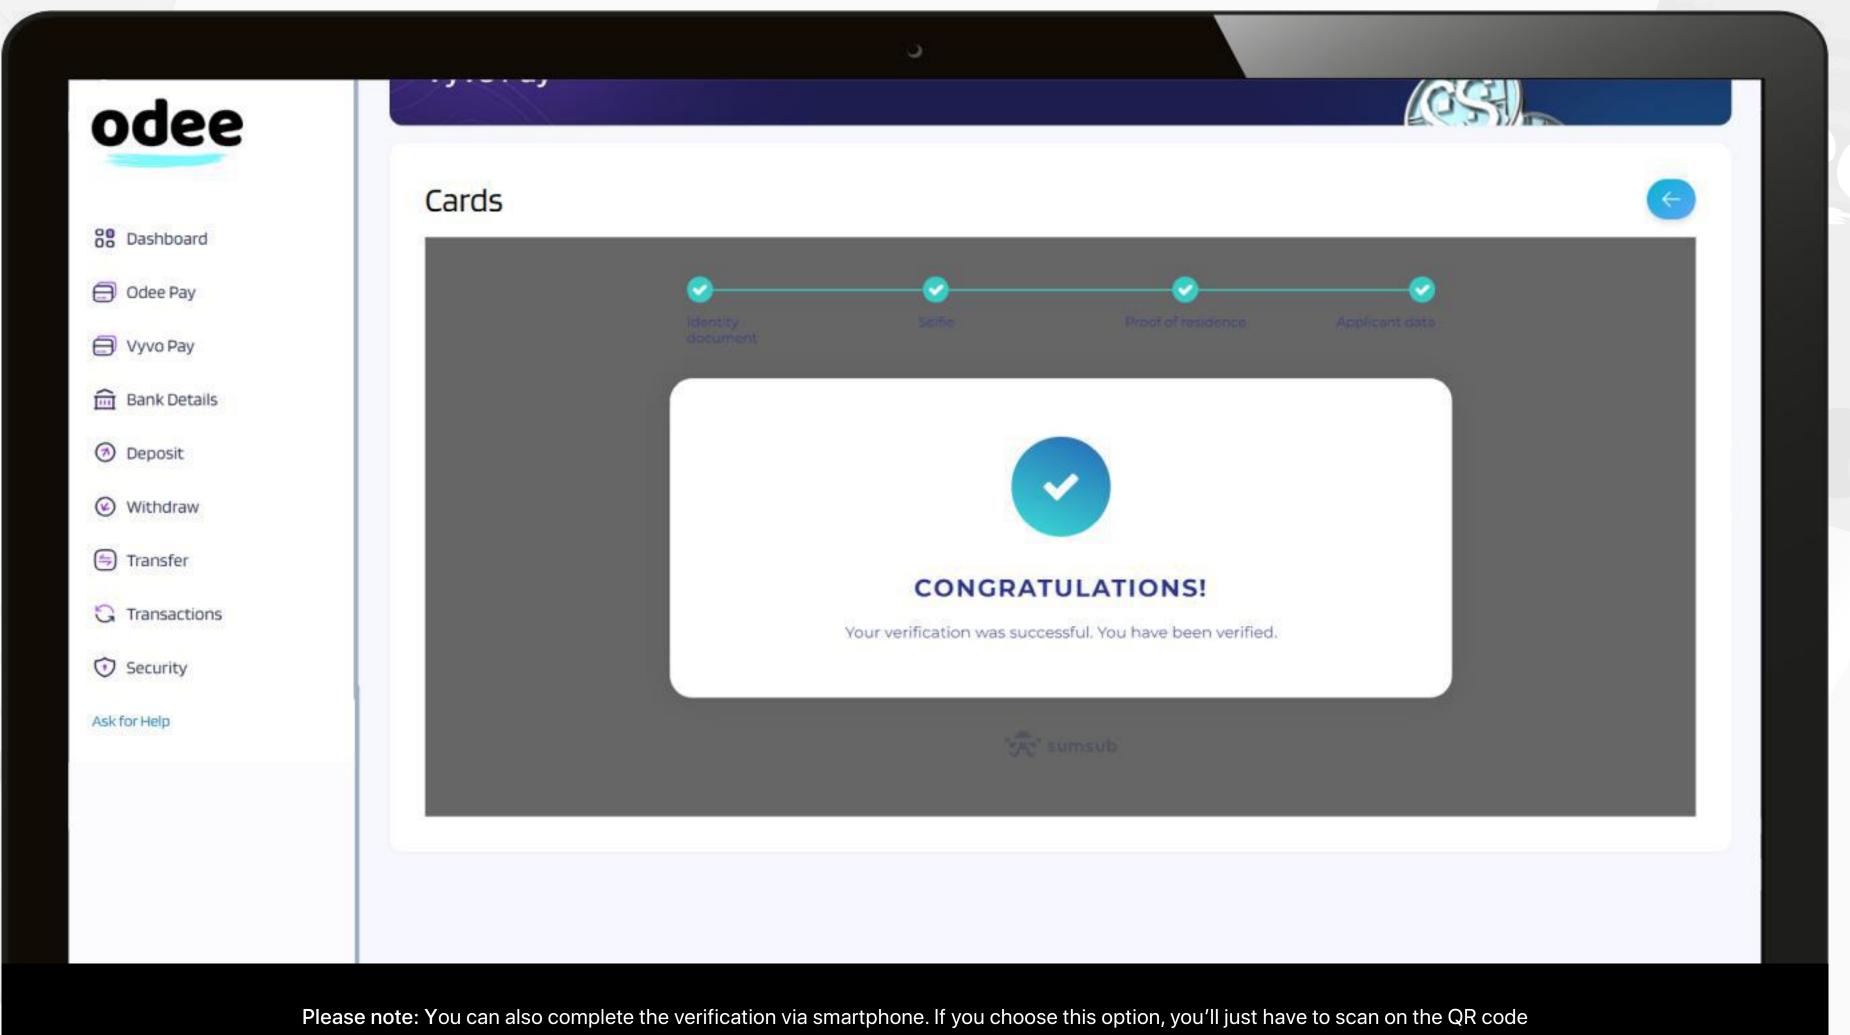

### Step 3 To complete the full KYC and unlock all the limits of your cards or bands

odee

4. Once every step is completed and the documents are correctly submitted, depending on the evaluation, your request will be instantly accepted or rejected.