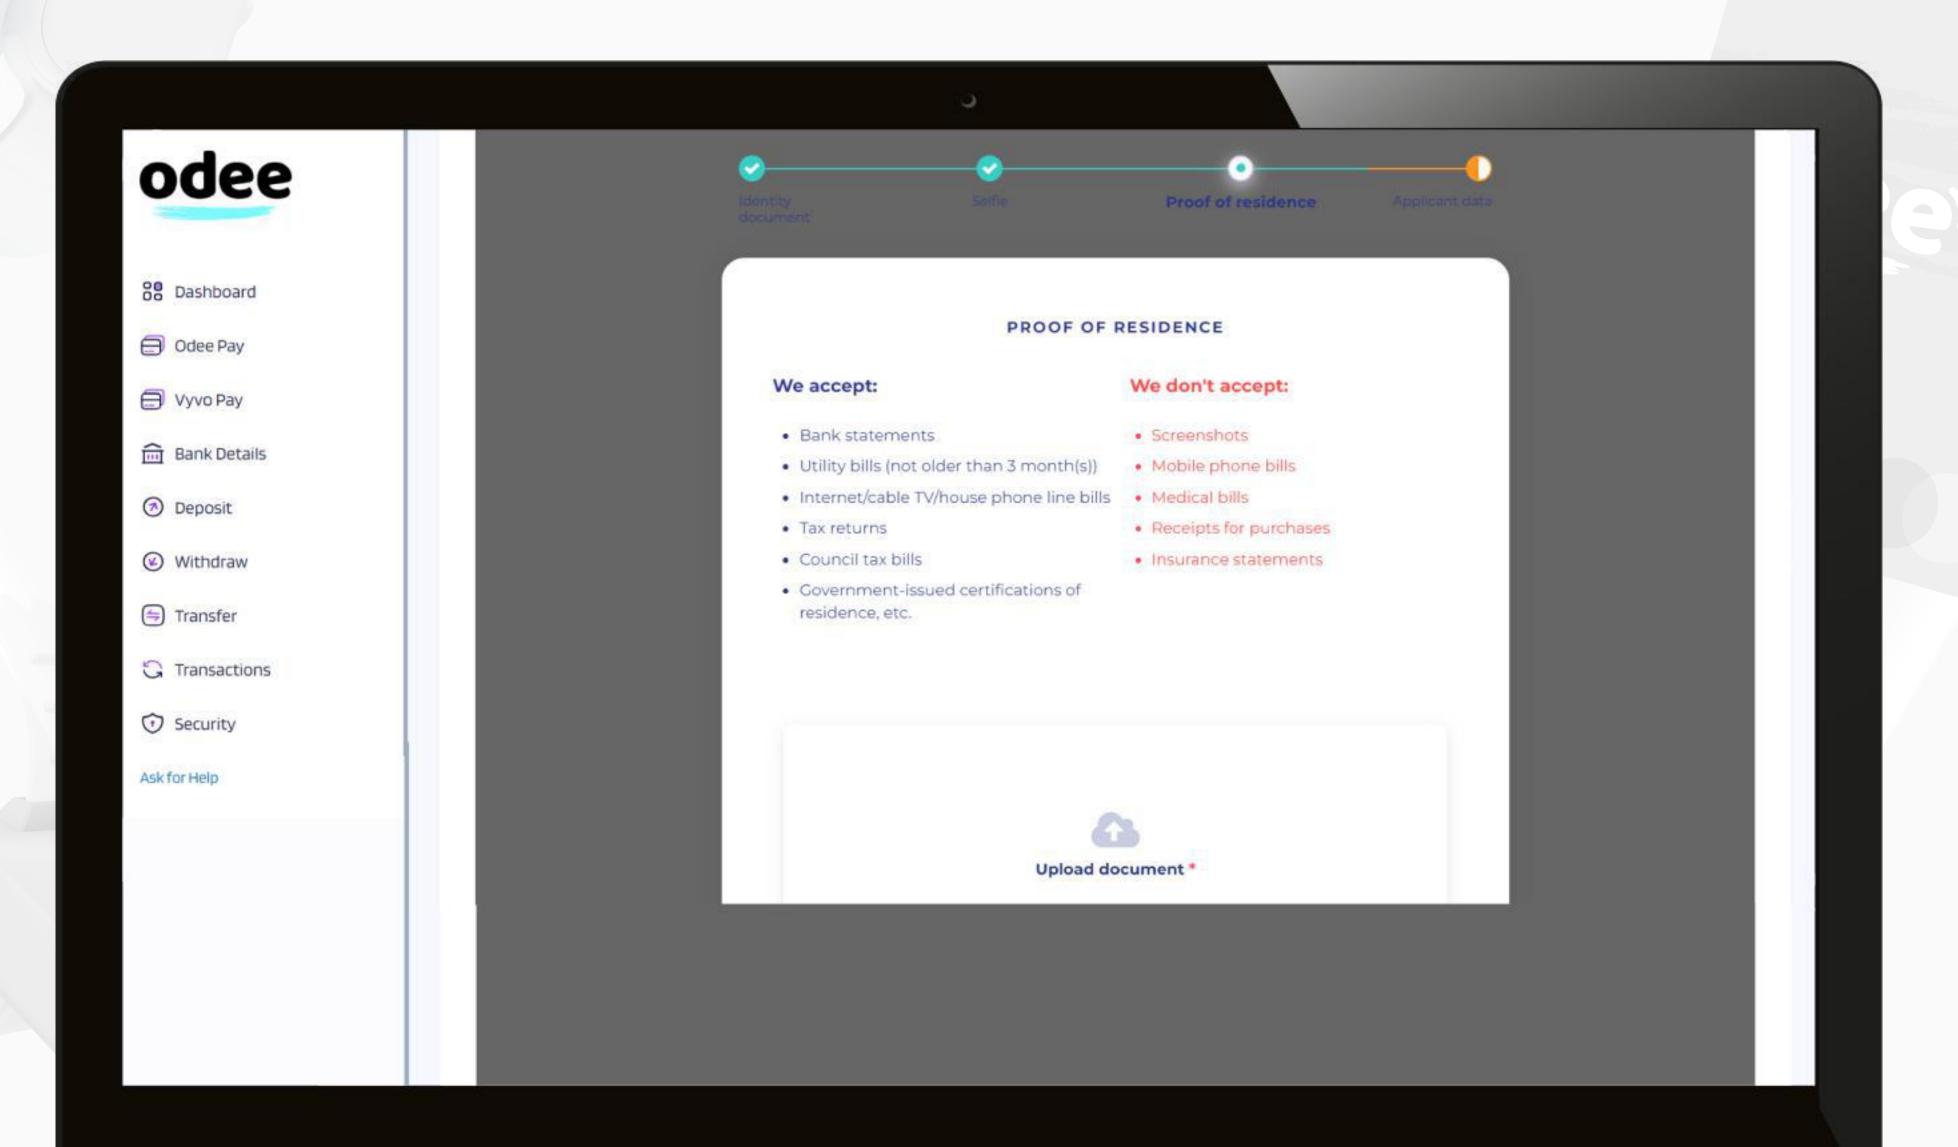

# Step 3 To complete the full KYC and unlock all the limits of your cards or bands

odee

2. Submit a proof of address, ensuring that it meets requirements.

The document must be no older than **3 months** at the moment of submission and it can be: