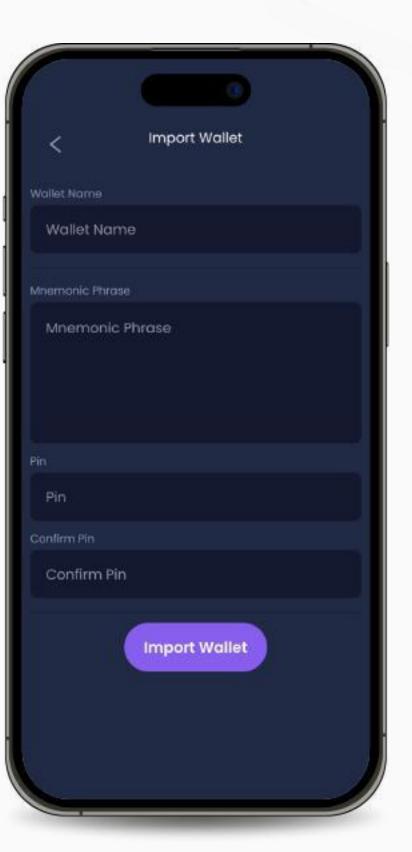

### • Import with Mnemonic

If you already have an active compatible wallet, enter your Wallet Name, Mnemonic Phrase (Secret Phrase), and Pin, then click on "Import Wallet".