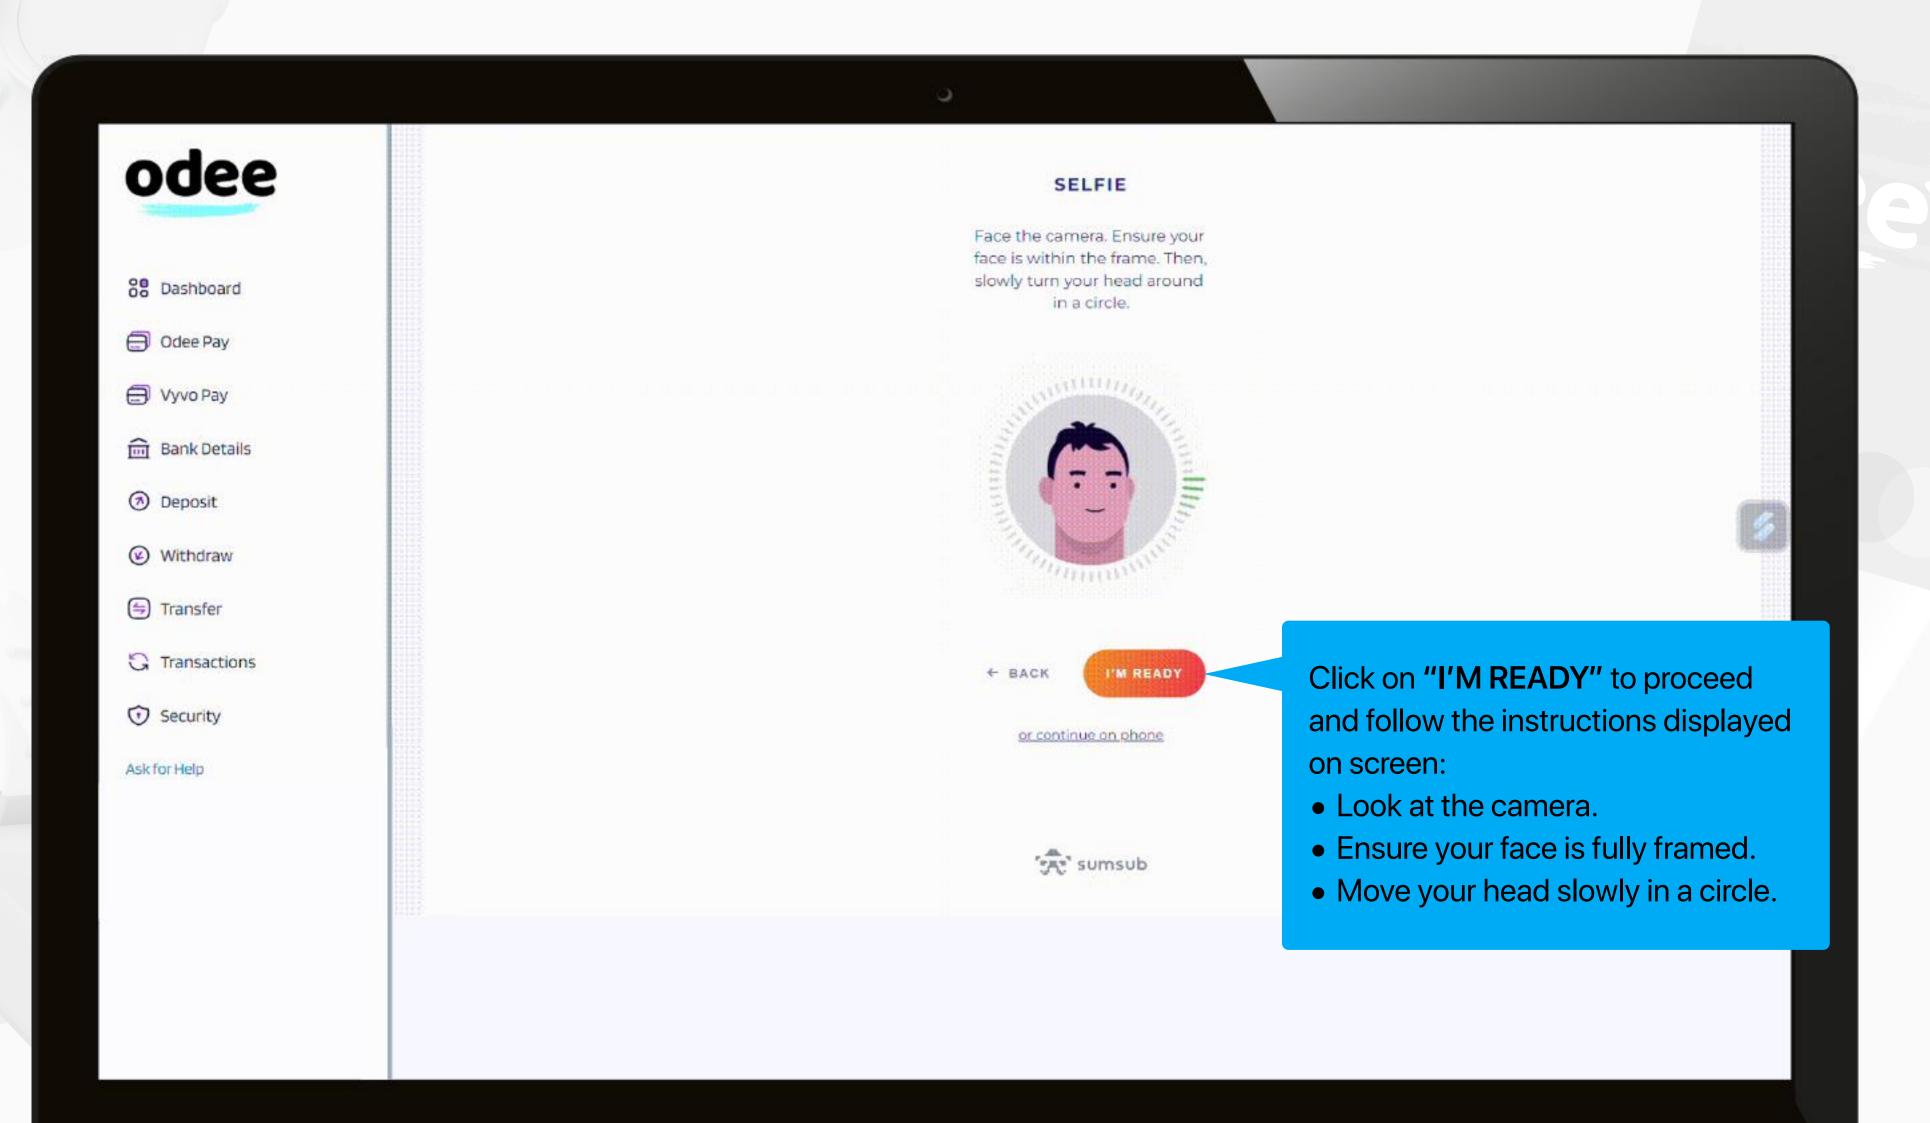

4. After the document images upload, you'll be required to take a "selfie". It is a short camera recording of your face in movement. It can be done via both computer webcam or phone camera, depending on what you choose to use.