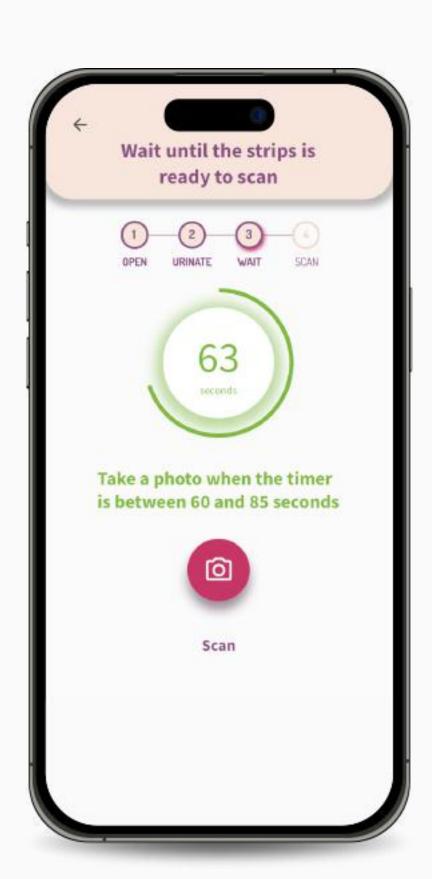

5. Read the suggestions displayed on the screen and check each one to ensure an optimal result and to activate the "All done! Start timer" button. Click on it. The timer will start.

6. Wait for the timer to reach at least **60 seconds** to activate the **"Scan"** button. Click on it to turn on the camera.