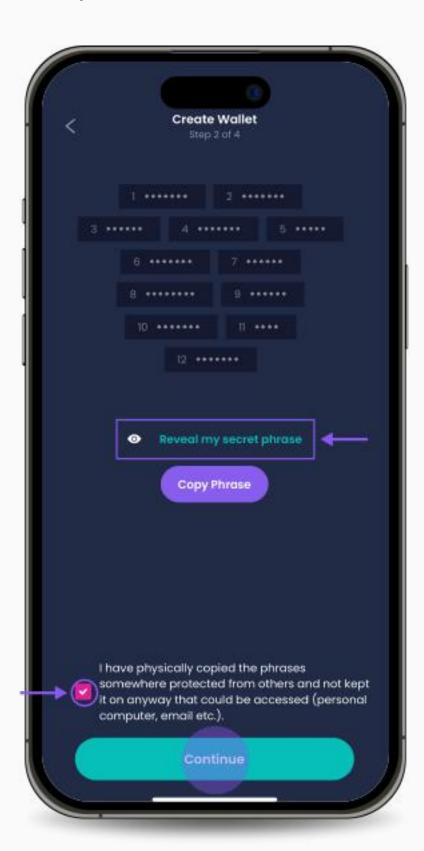

3. Recreate the mnemonic phrase by selecting the words in the correct order. Click "Continue" when you are done.

4. Choose and enter a pin to encrypt your wallet. Click"Complete" to complete the process.