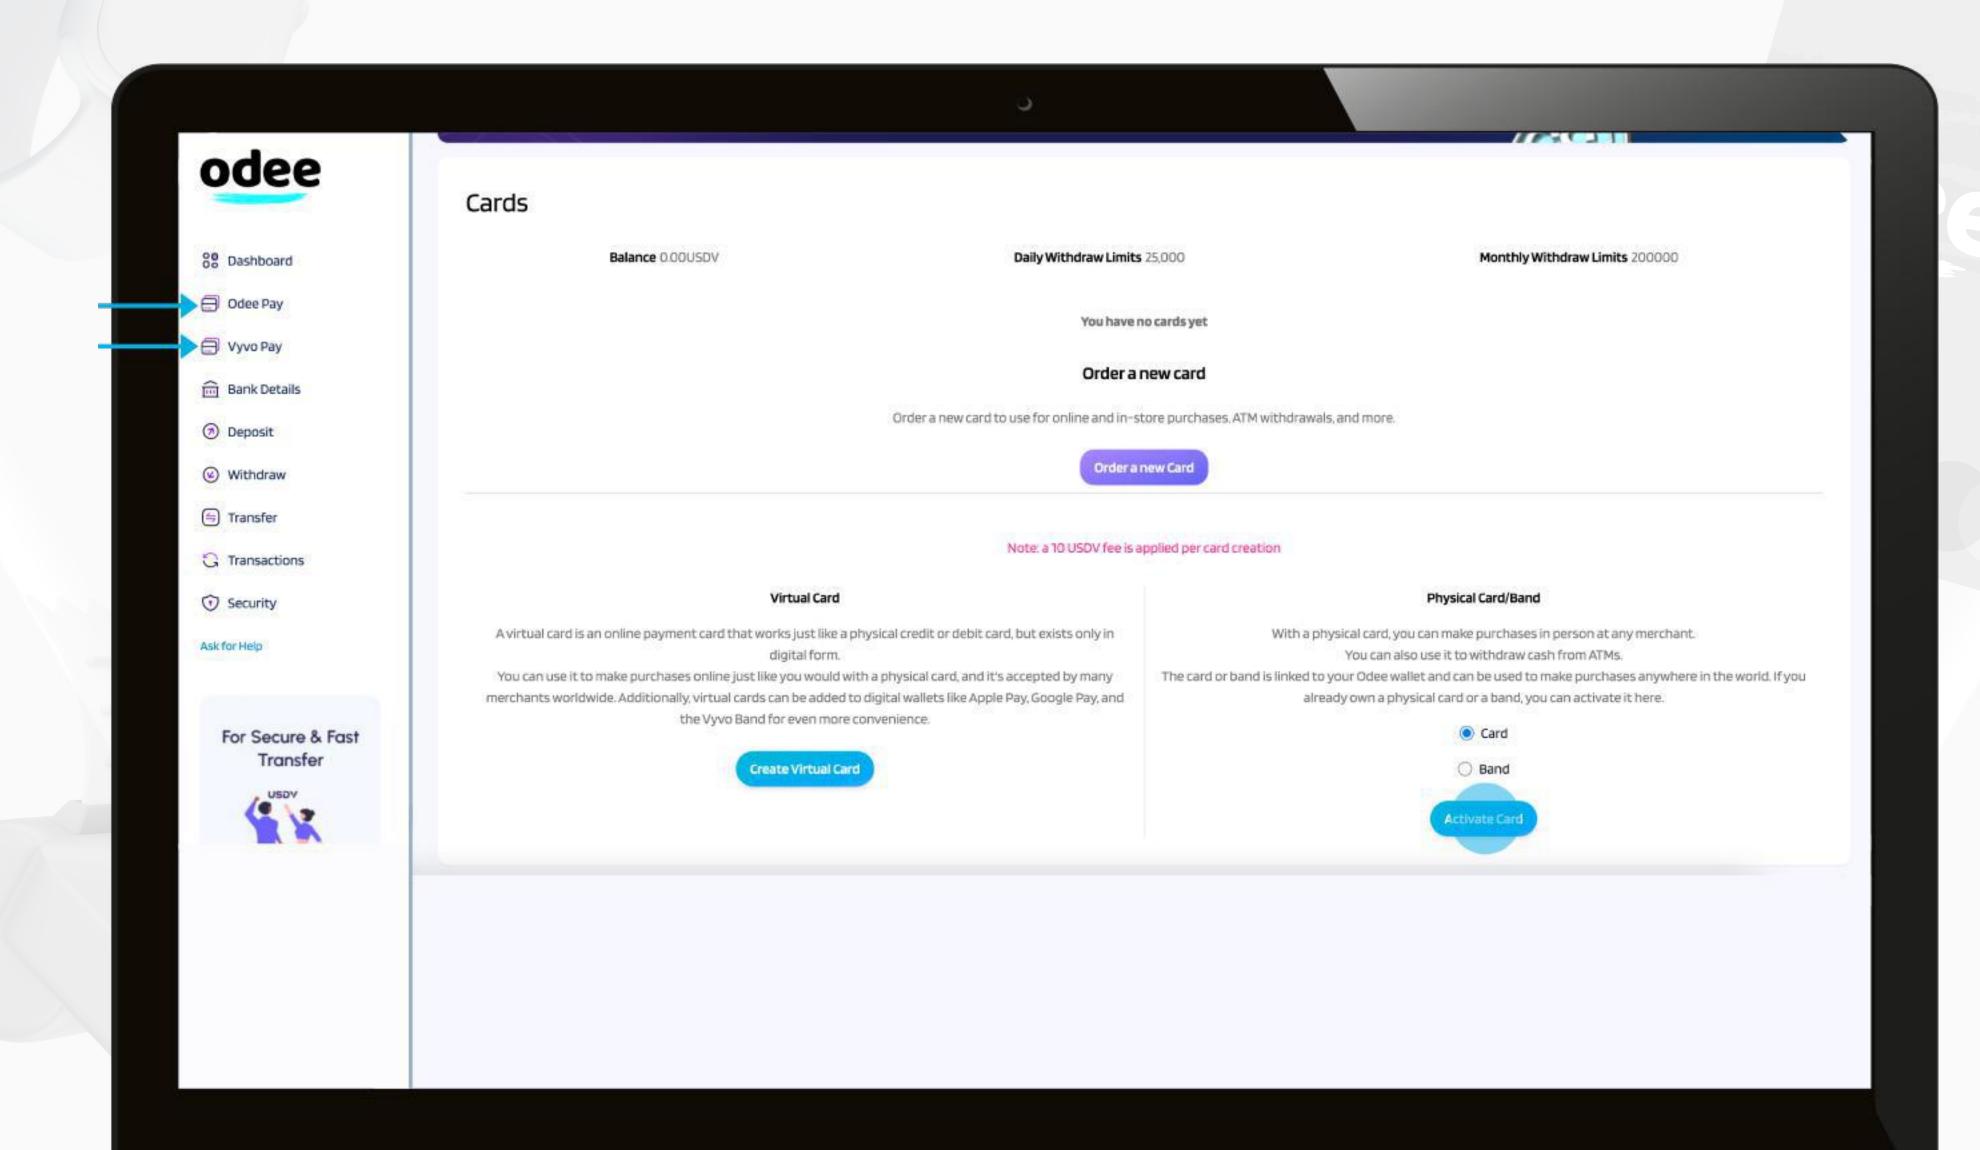

1. Go to the **OdeePay** or **VyvoPay** page.

2. Click on Activate Card or Band, depending on your selection.

3. For card: Enter your card number and activation code in the correct fields. Both numbers are printed on the card. Agree to the Terms and Conditions and click "Activate Card".

3. For band: Enter and confirm your activation code, and your device MAC address in the correct fields. Agree to the Terms and Conditions and click "Activate Band".

4. After these steps, your card or band will be displayed as active in the **OdeePay** or **VyvoPay** page.