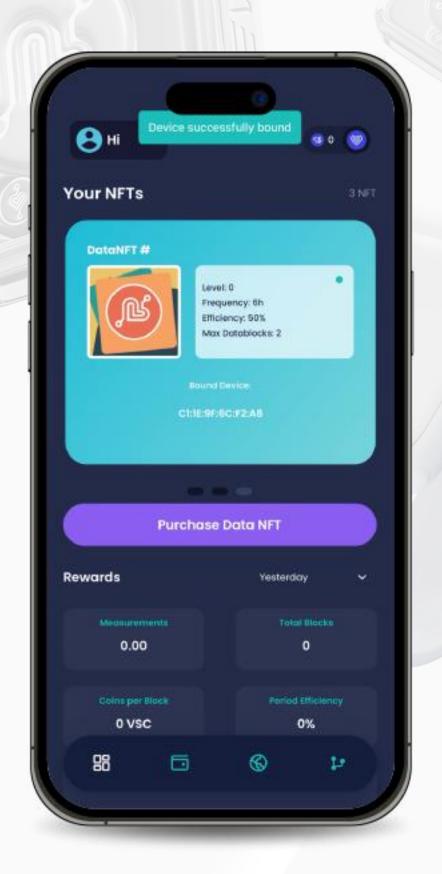

2. Enter your Pin.

3. Click on the Brand field and select "Apple Watch" > click "Connect to Apple Watch".

4. Agree to activate all the requested features.

5. Once successfully bound, the status visible on your Data NFT will be displayed as "SYNC DATA", along with the serial number of your device.