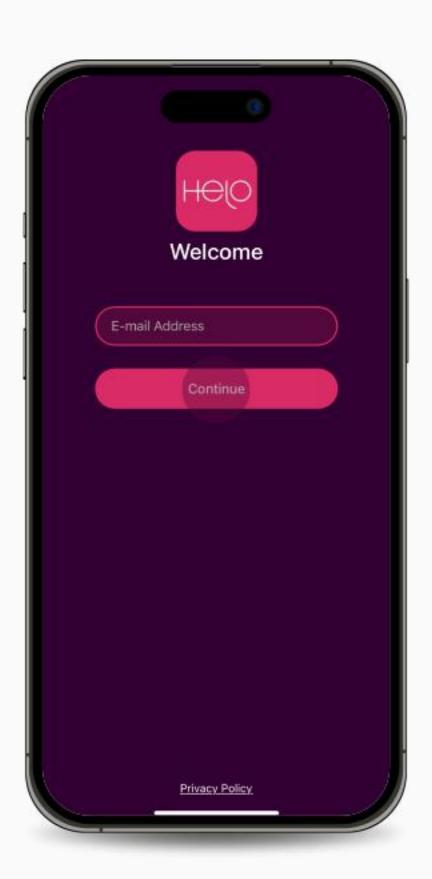

# Step 1 Set up Helo Smart App Profile

1. Download the free **Helo Smart App** from Apple App Store, Google

Play Store, or APK for Huawei.

2. Open the App, type your email in the specified text box and click "Continue".