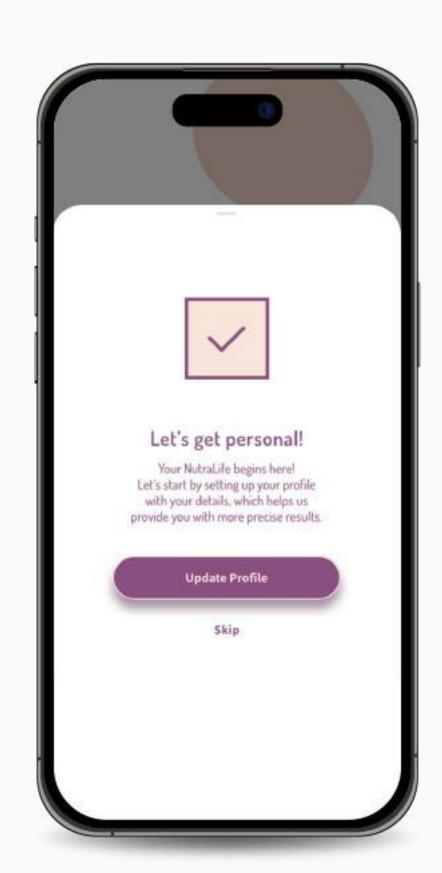

6. Insert your data in the "Your data" page. Once you have completed the form, click "Save".

7. You can now set up your profile by clicking "Update Profile". You can skip this step, but we suggest you complete your profile so we can provide more personalized advice based on the information you provide. The more we know about you, the better we can focus on your individual needs.

8. If you accepted to update your profile, you'll be redirected to the **Personal** page where you can add or edit your personal data settings.