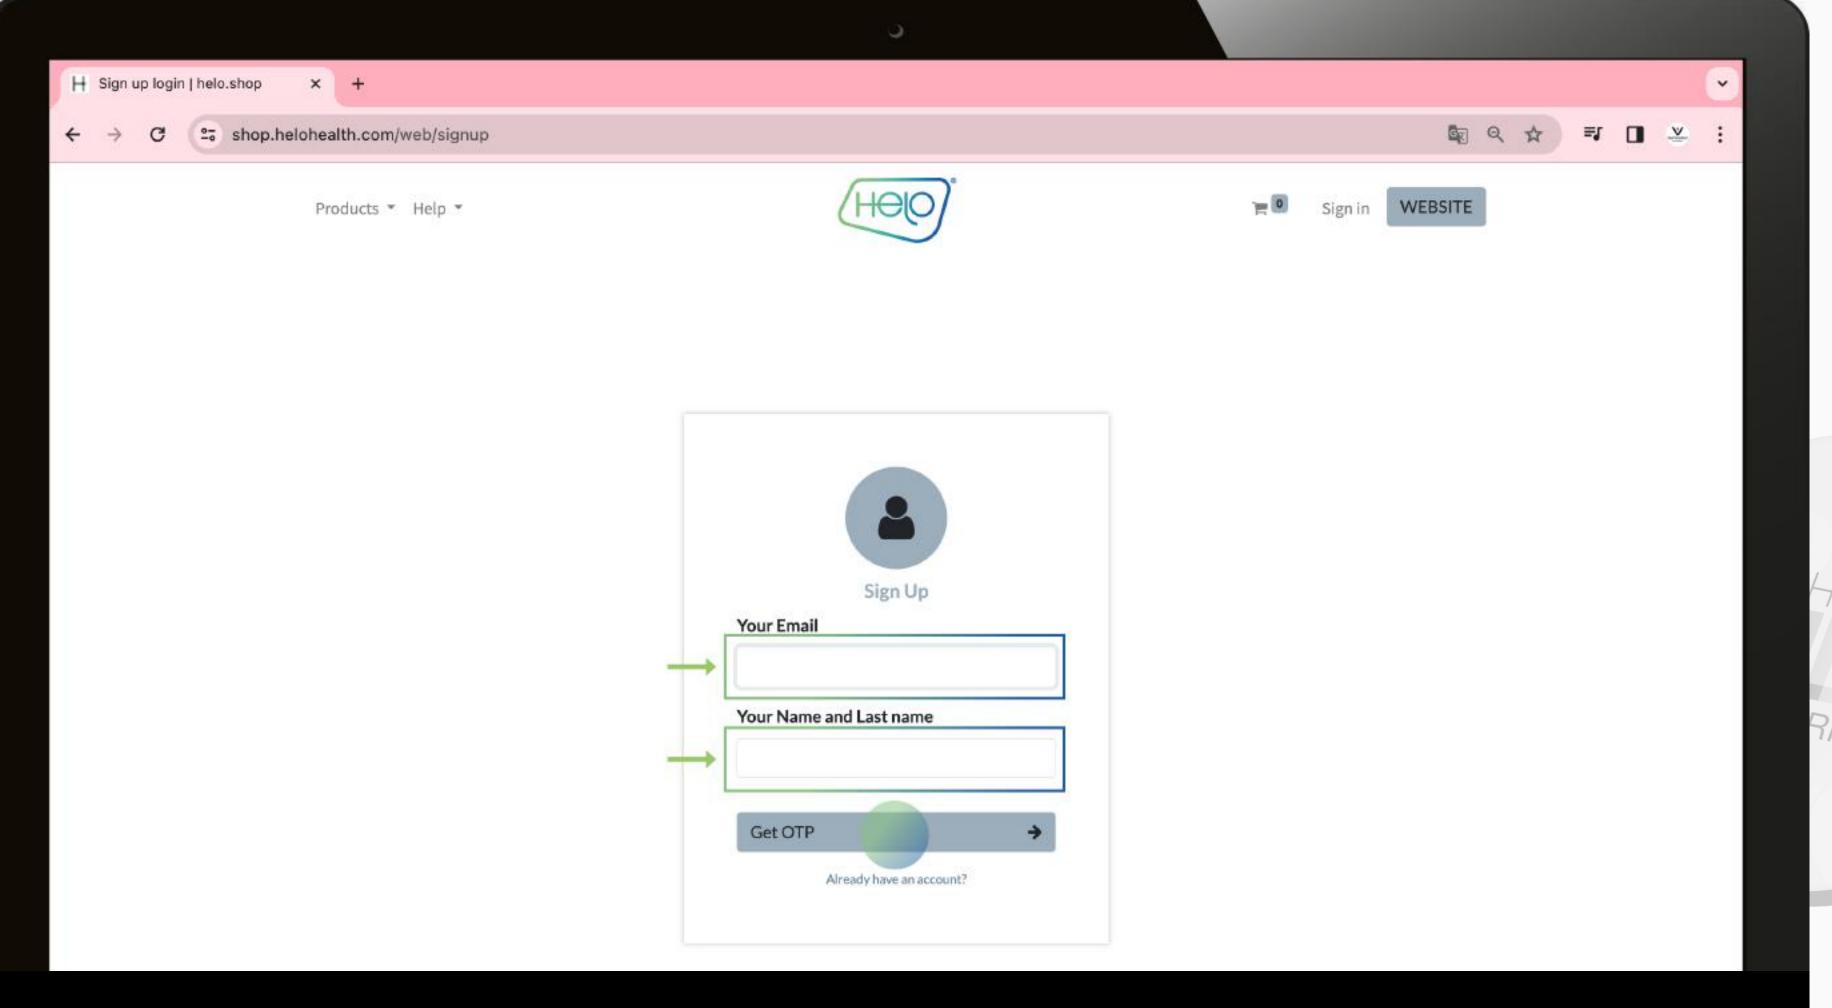

### Set up Helo Health Profile

3. Enter and confirm your email address, as well as your first name and last name and click "Get OTP" again.