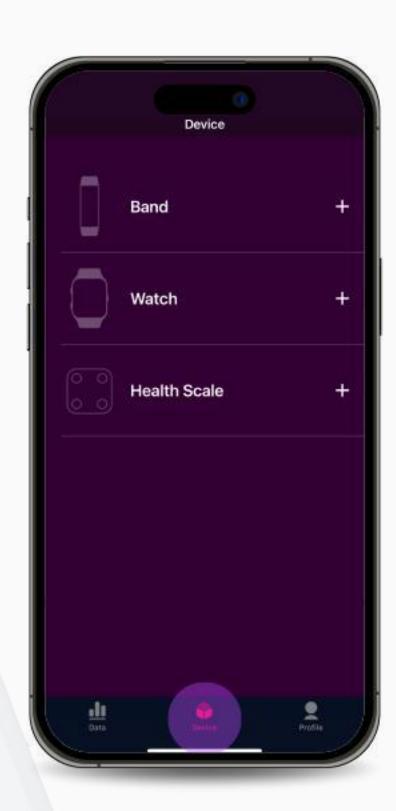

# Step 1 Connect the Device to the Helo Smart App

2. Open the Helo Smart app and go to the Device page.

3. Select the type of device you want to pair.

4. On the Device Search page, locate and select your specific Device.