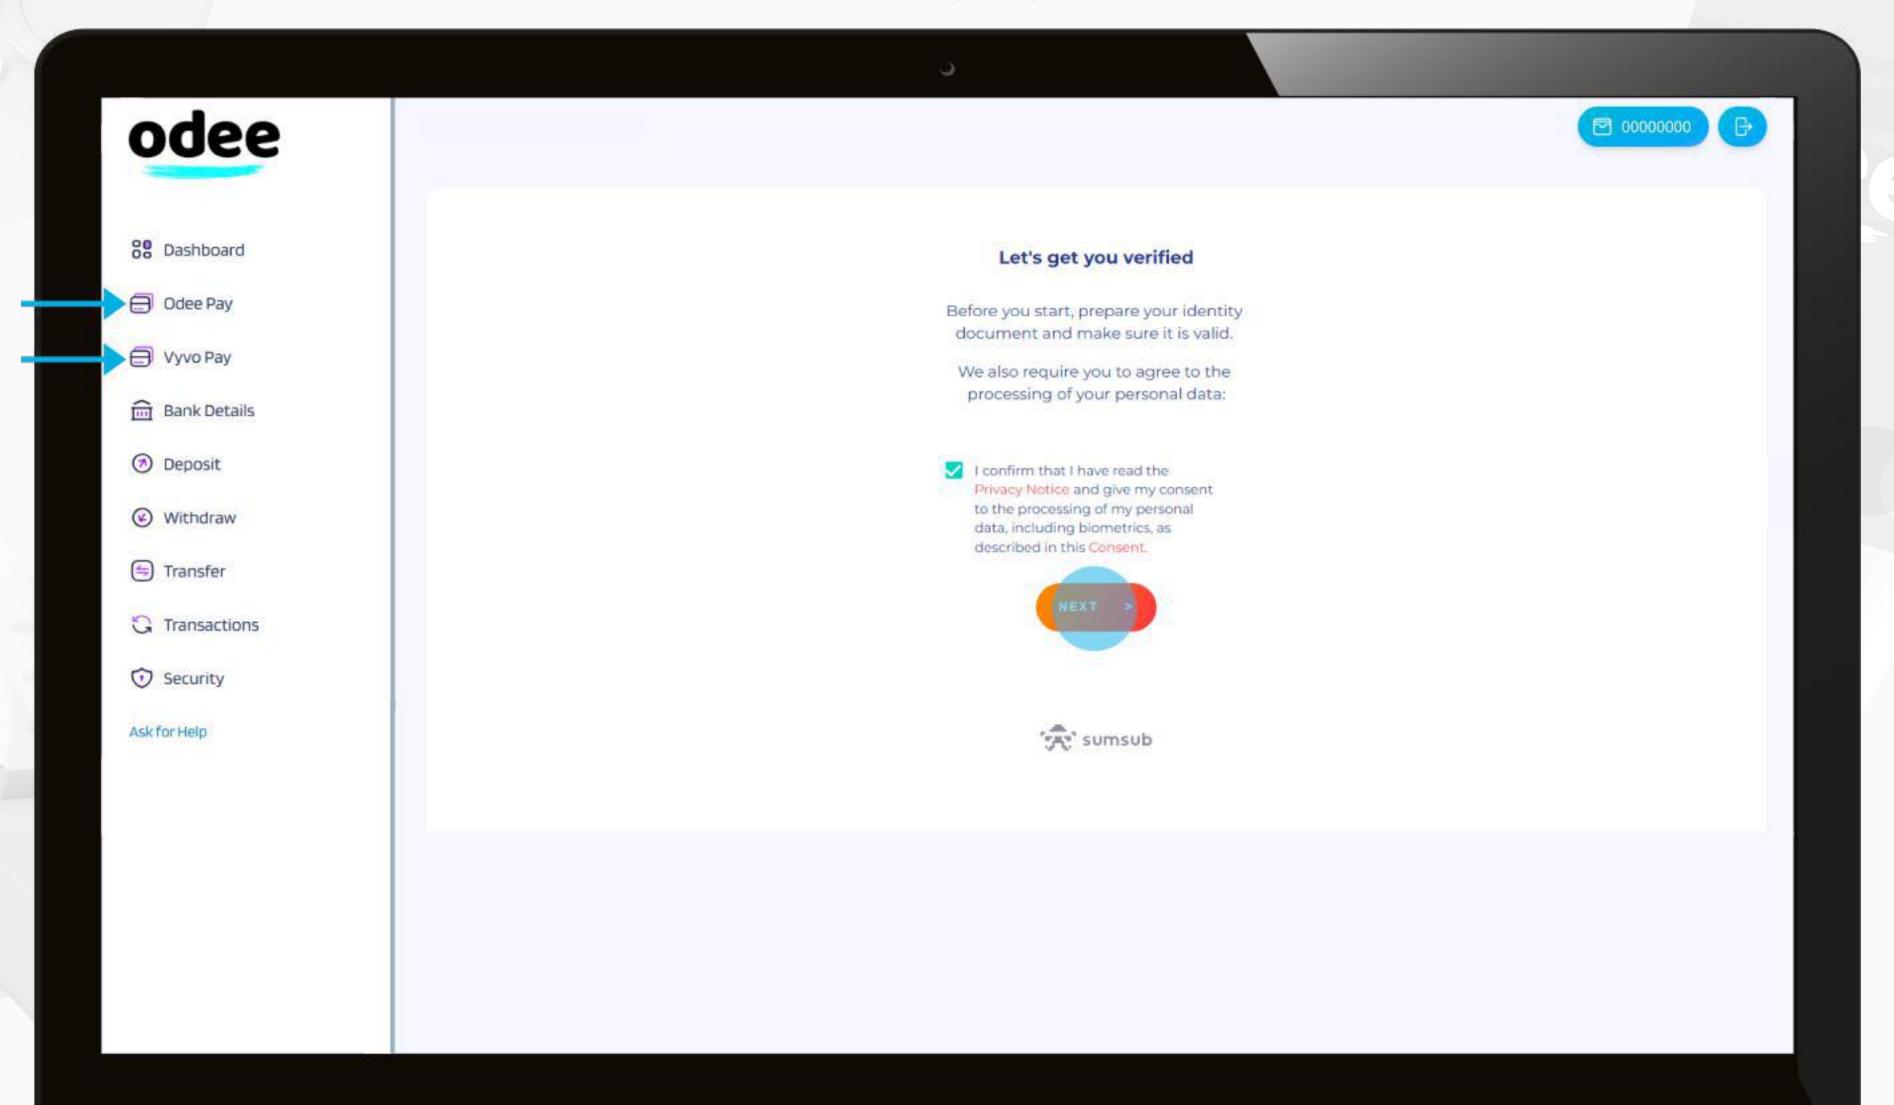

The KYC is requested only once, either in the OdeePay or VyvoPay page. Once done in one of the pages, it will reflect in the other too. Even if you are an old VyvoPay user, you'll have to verify via KYC again to unlock all the transfer limits.

1. Go on the **OdeePay** or **VyvoPay** page.

2. Check the **Privacy Policy** to go on.

3. Select the **Country of Emission** and the **Document Type**. Choose from passport, driver's license, or identity card.