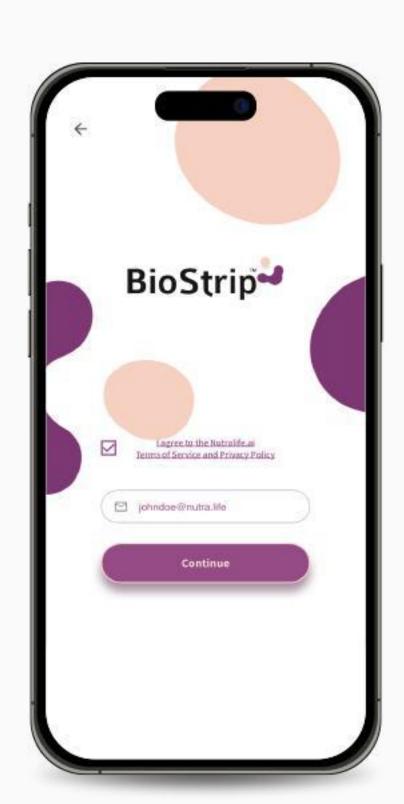

# Set up NutraLife Al App

2. Open the NutraLife Al app. In the first page you can choose between three options to start.

Depending on your choice, you'll be directed to your appropriate welcome page where you can "Sign Up/Log in". Click on it. If you select "Yes, I have a BioStrip test", you'll be redirected to the login page.

3. Check the **Terms of** Service and Privacy Policy, insert your email in the field and click Continue.

4. Enter the One Time Password (OTP) you received in your email,

5. In the welcome page, click on "Continue".