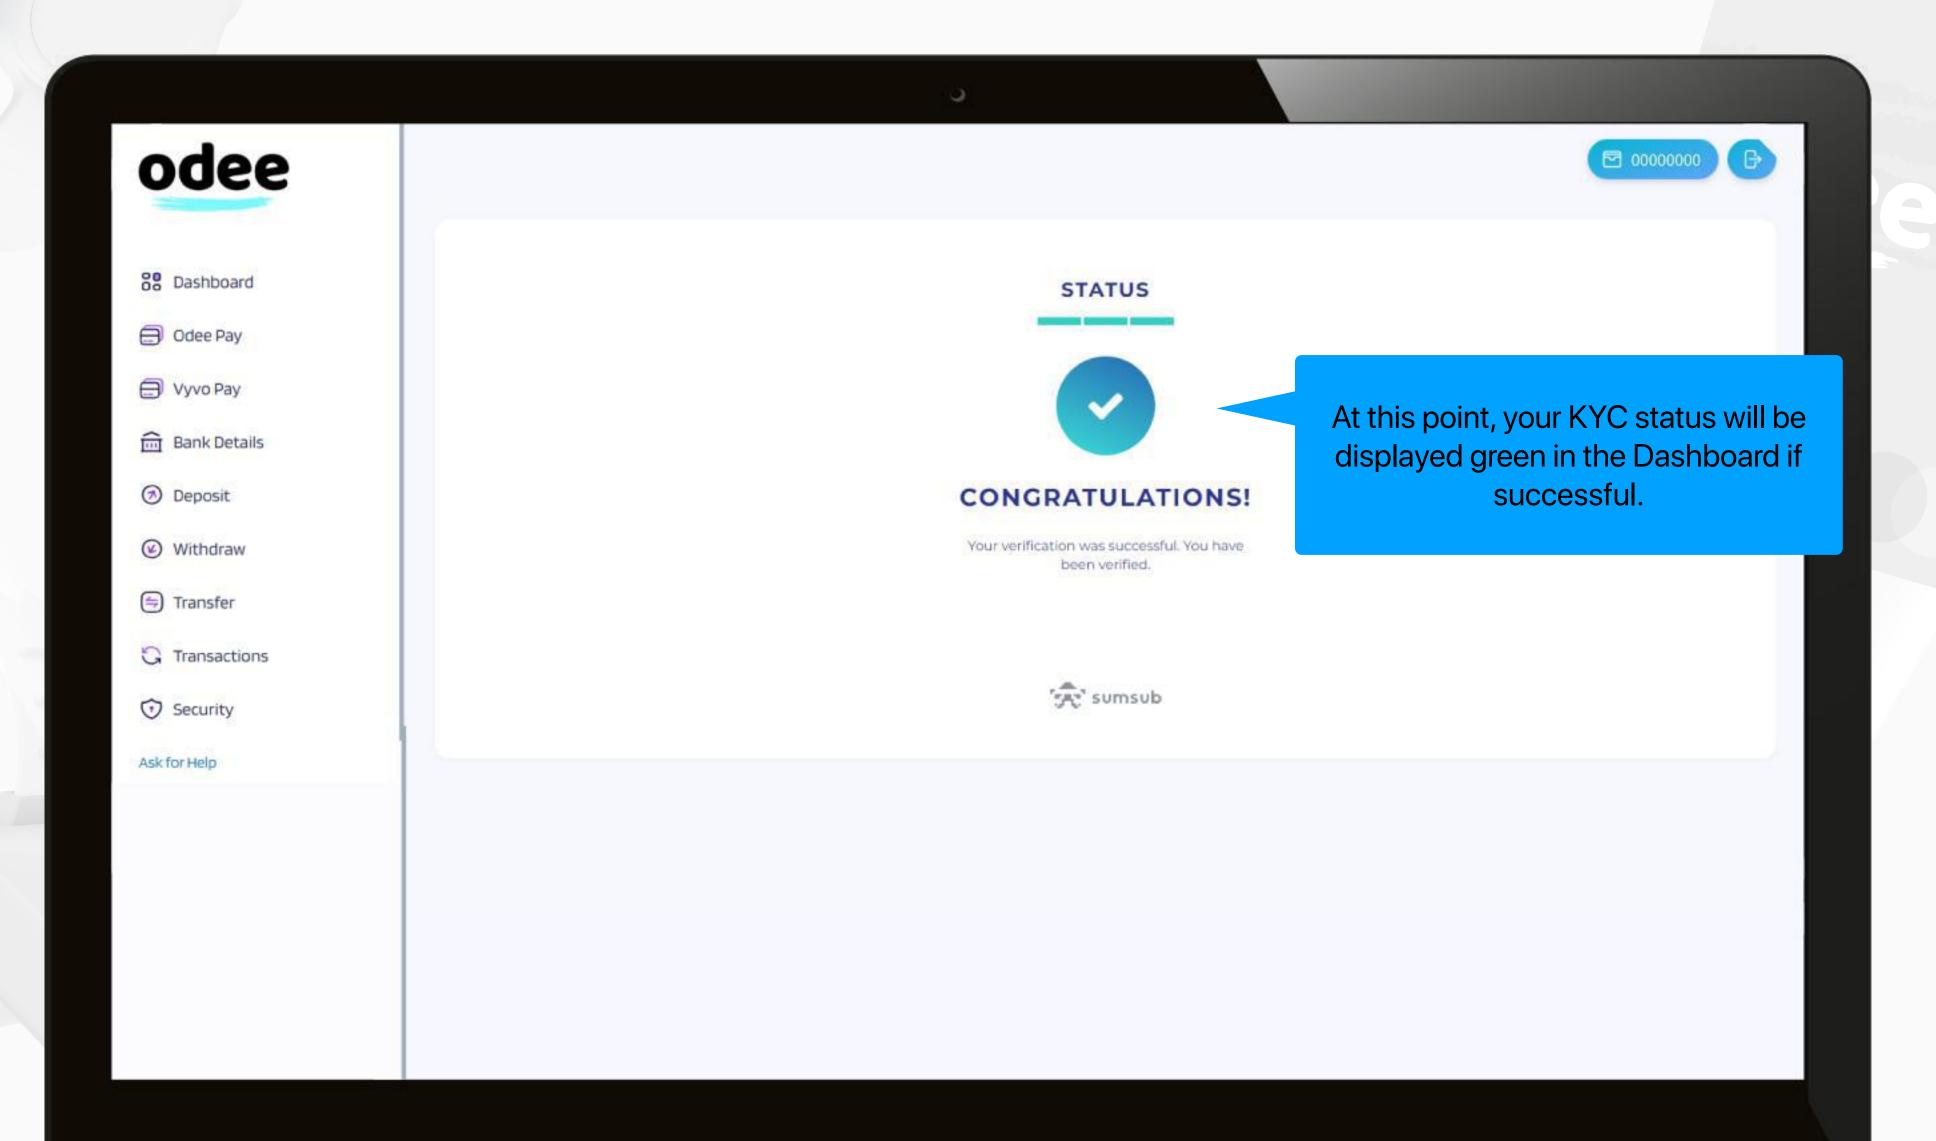

### Step 3 To complete the full KYC and unlock all the limits of your cards or bands

odee

4. Once every step is completed and the documents are correctly submitted, depending on the evaluation, your request will be instantly accepted or rejected.