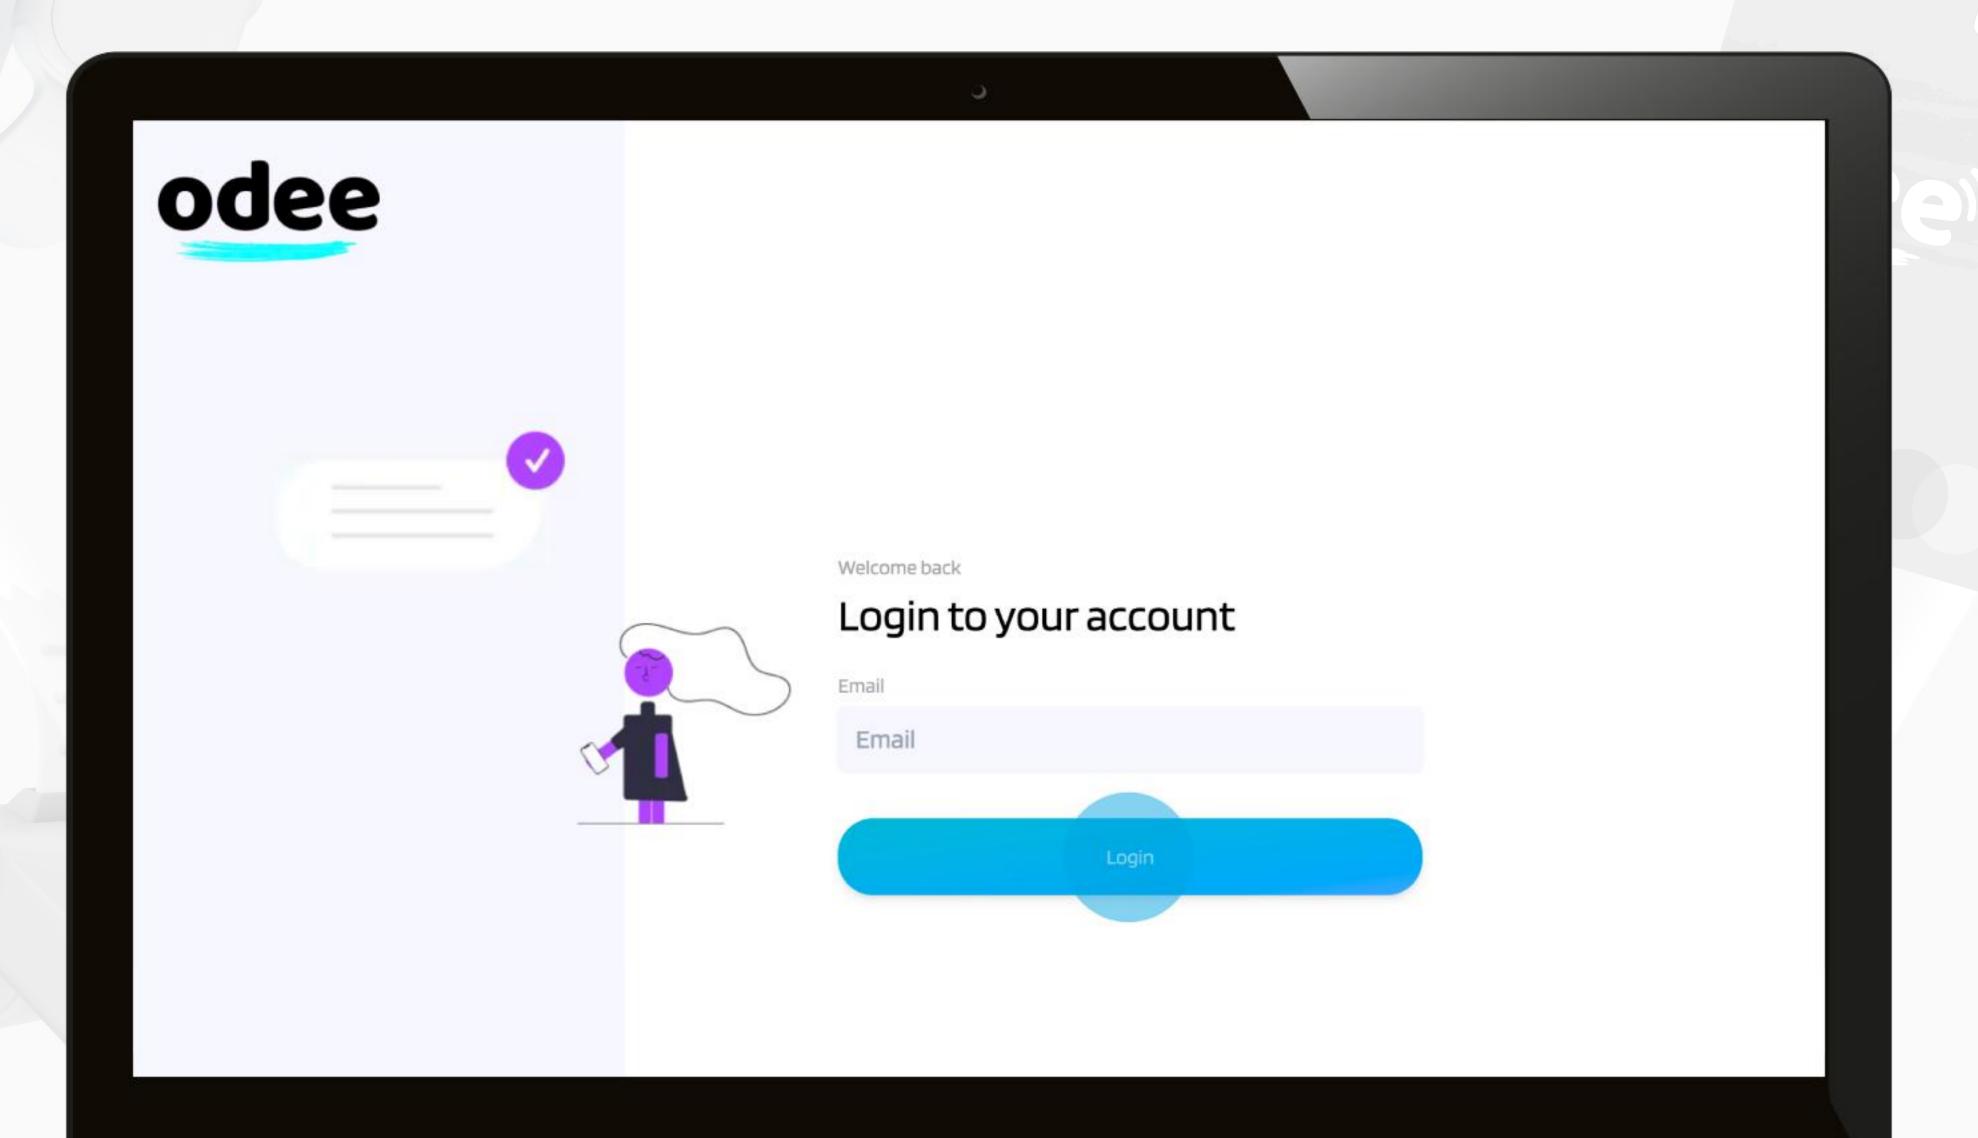

# Step 1 Sign up for Odee

1. Go to odee.com.

2. Insert your email used on inPersona in the field and click "Login".

3. Enter the **One Time Password (OTP)** you received on your email. Once correctly typed, the page will automatically lead you to the **Dashboard**.