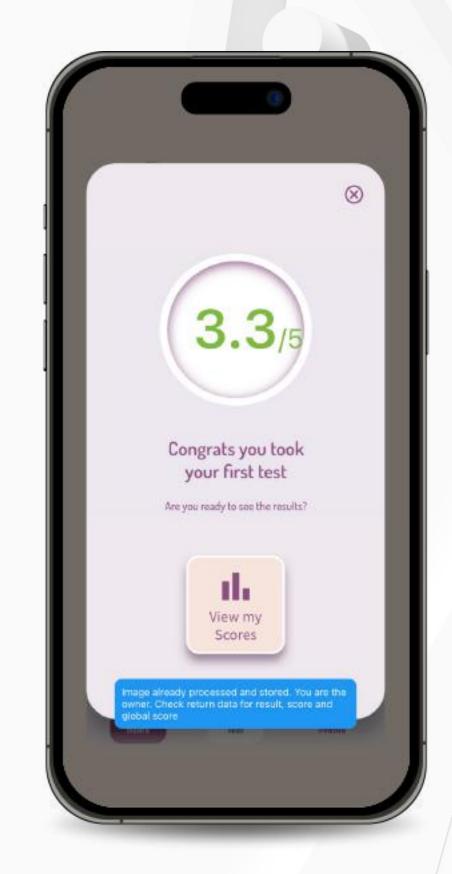

7. Place the strip in frame to capture the image. Make sure to frame the whole strip, included QR code and angles. When the strip is correctly captured by the camera, the frame will turn green.

8. Your result will appear on the screen as soon as the analysis is complete. Click on the "View my Scores" button to be redirected to your parameters insights page.