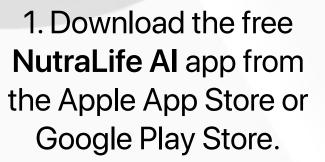

# Set up NutraLife Al App

2. Open the NutraLife Al app. In the first page you can choose between three options to start.

Depending on your choice, you'll be directed to your appropriate welcome page where you can "Sign Up/Log in". Click on it. If you select "Yes, I have a BioStrip test", you'll be redirected to the login page.