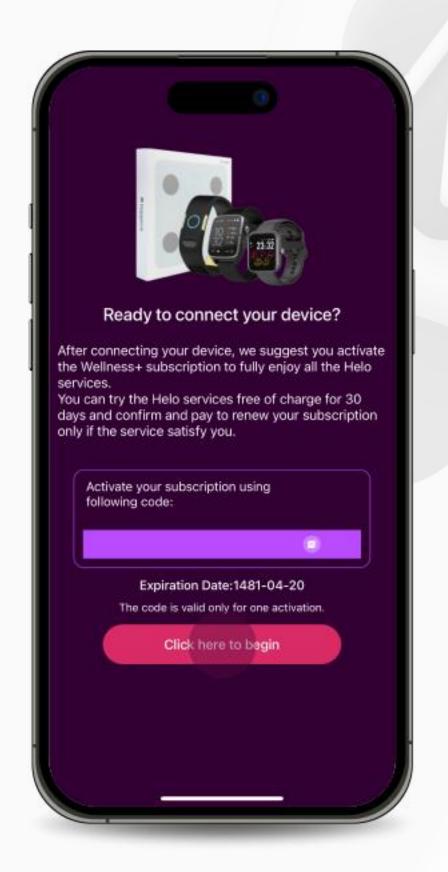

# Step 1 Set up Helo Smart App Profile

4. Fill in the details of your gender, height, weight, and date of birth and press "Next".

5. Complete your goals and press "Next".

6. Once the profile is created and you are ready to connect your device, press "Click here to begin".