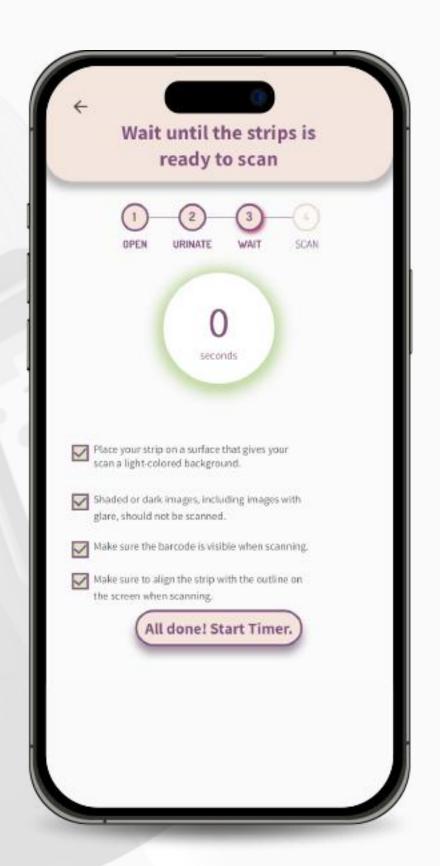

5. Read the suggestions displayed on the screen and check each one to ensure an optimal result and to activate the "All done! Start timer" button. Click on it. The timer will start.

6. Wait for the timer to reach at least **60 seconds** to activate the **"Scan"** button. Click on it to turn on the camera.