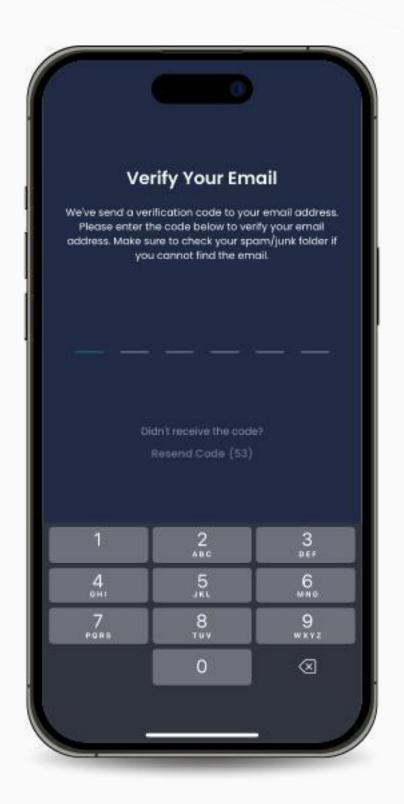

2. Open the dApp, enter your email address and click "Continue" to proceed.

3. Check your email for a **One Time Password (OTP)** and insert it in the app to verify your email address.

4. To sign up for inPersona, you need to insert an Invitation Code.