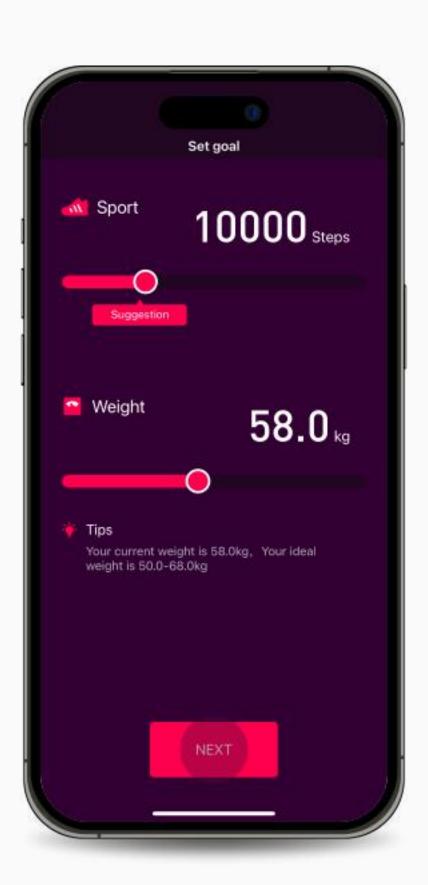

# Step 1 Set up Helo Smart App Profile

4. Fill in the details of your gender, height, weight, and date of birth and press "Next".

5. Complete your goals and press "Next".

6. Once the profile is created and you are ready to connect your device, press "Click here to begin".