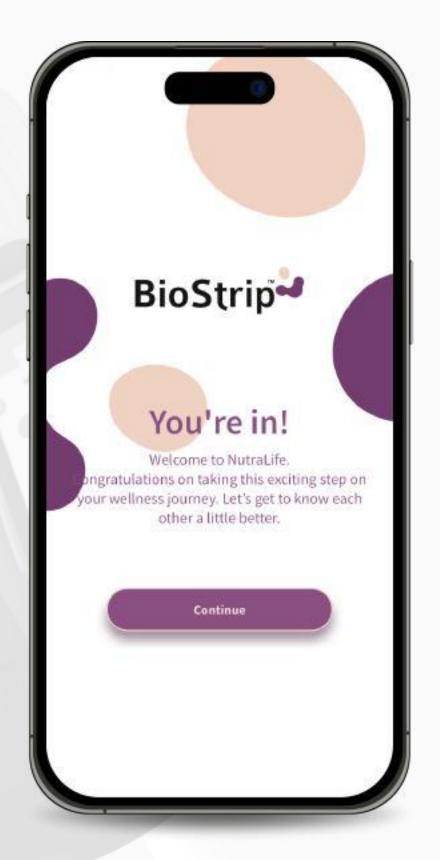

3. Check the **Terms of** Service and Privacy Policy, insert your email in the field and click Continue.

4. Enter the One Time Password (OTP) you received in your email,

5. In the welcome page, click on "Continue".