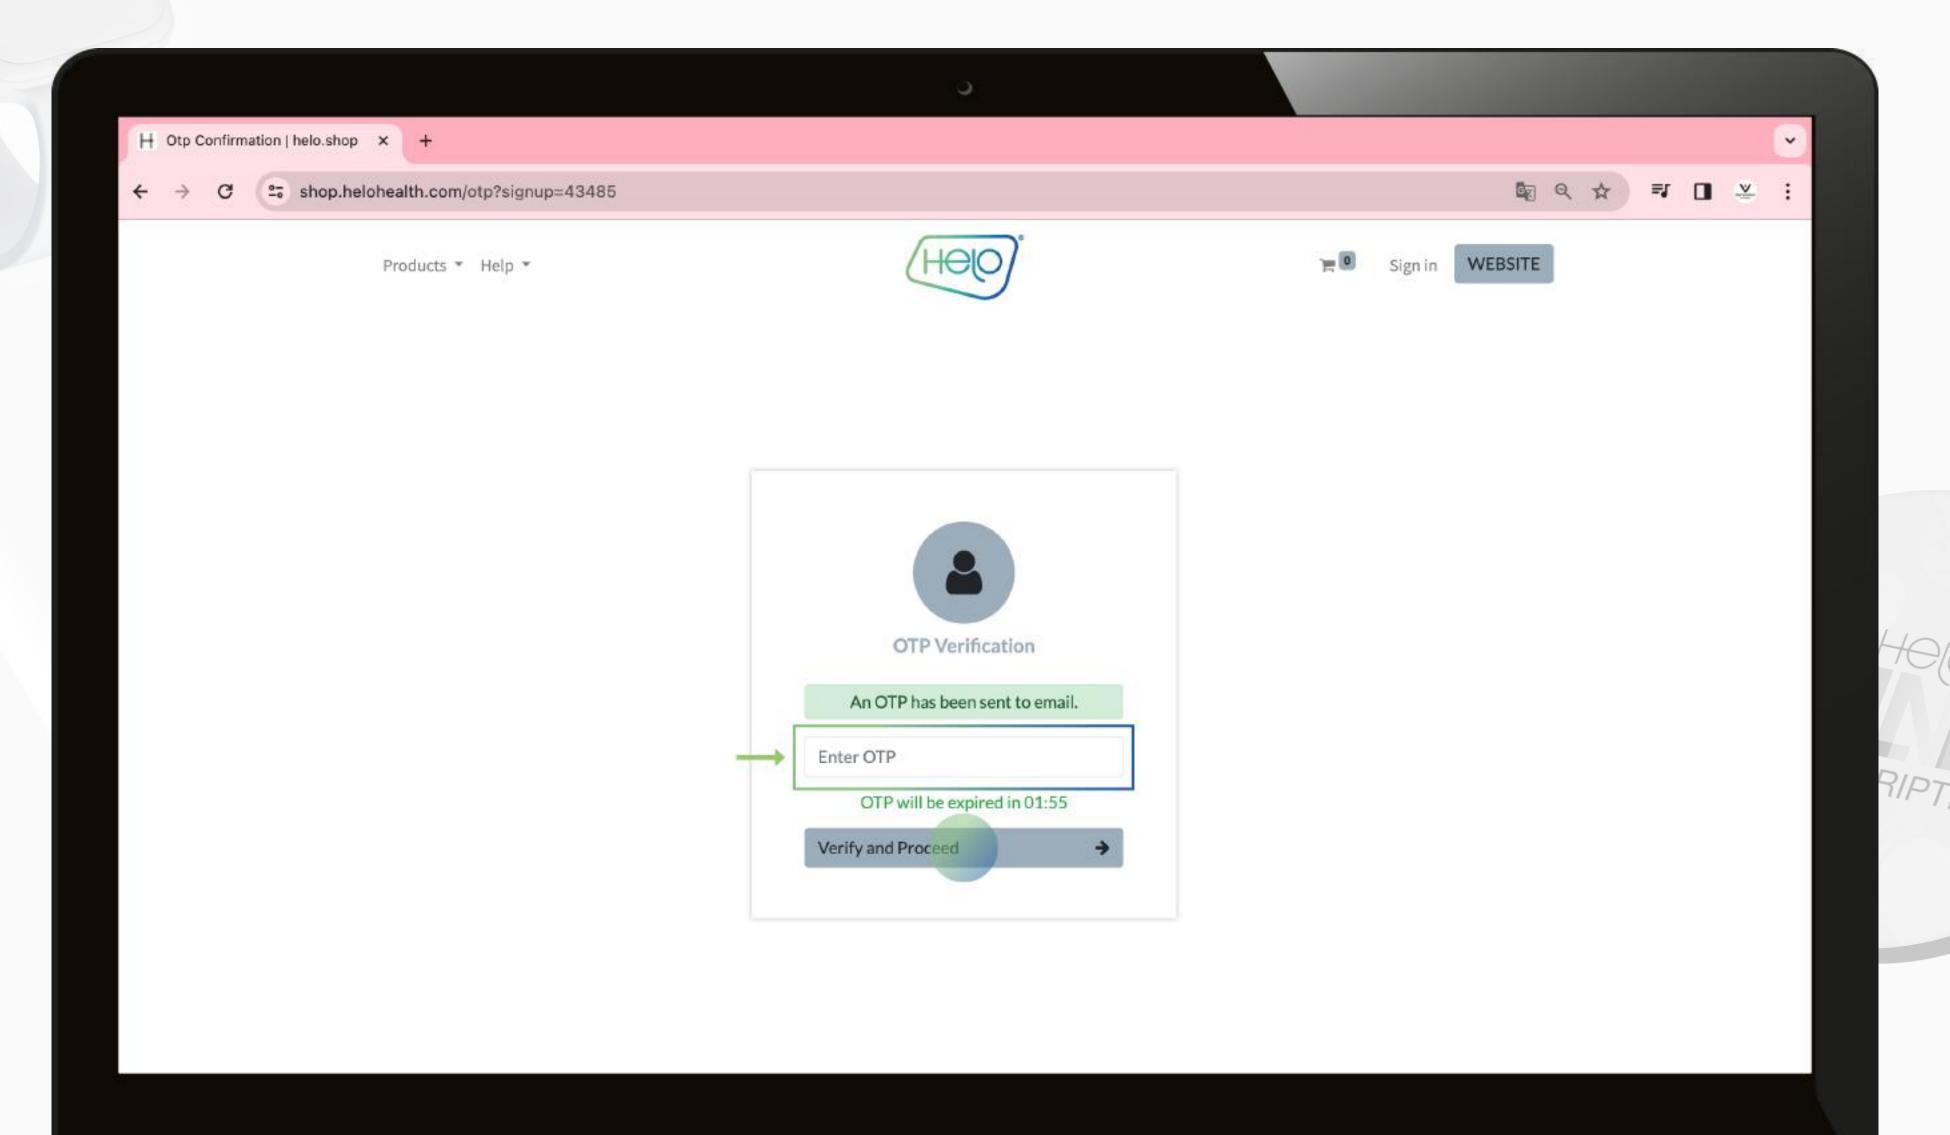

### Set up Helo Health Profile

4. Check your email for the **One Time Password (OTP)** and enter it within 2 minutes in the dedicated box then click "**Verify and Proceed**" to finalize the process.