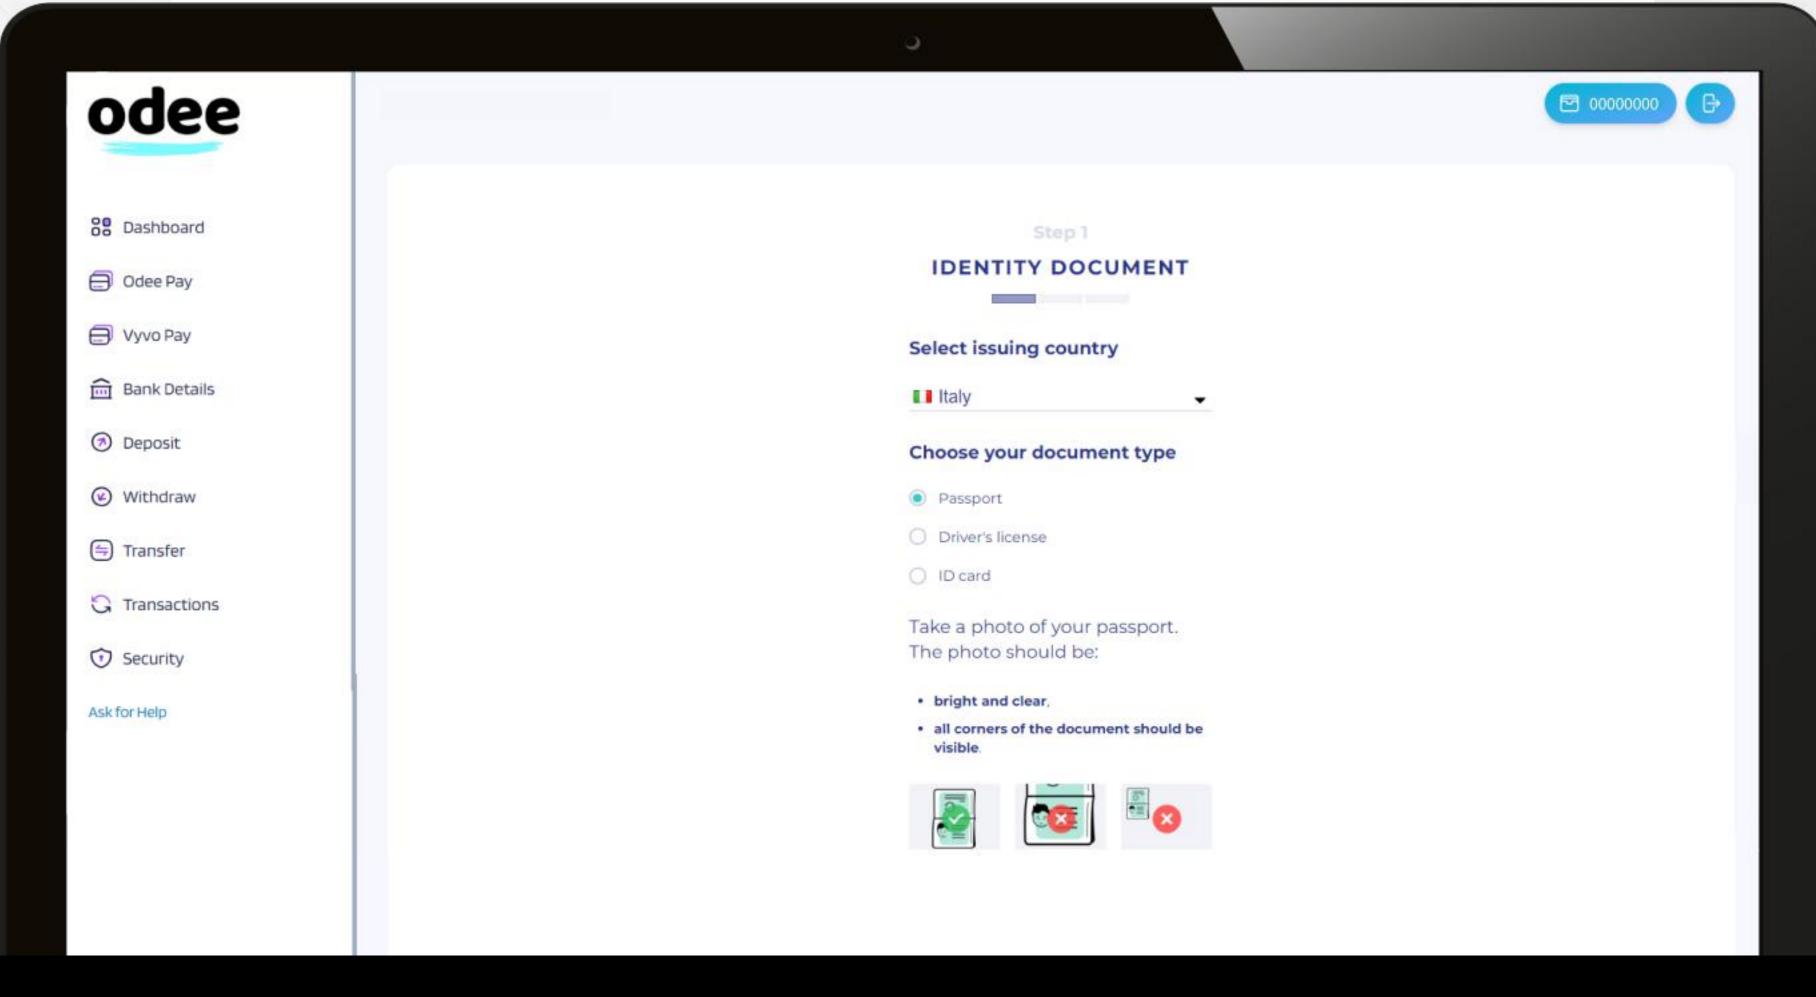

1. Go on the **OdeePay** or **VyvoPay** page.

2. Check the **Privacy Policy** to go on.

3. Select the **Country of Emission** and the **Document Type**. Choose from passport, driver's license, or identity card.