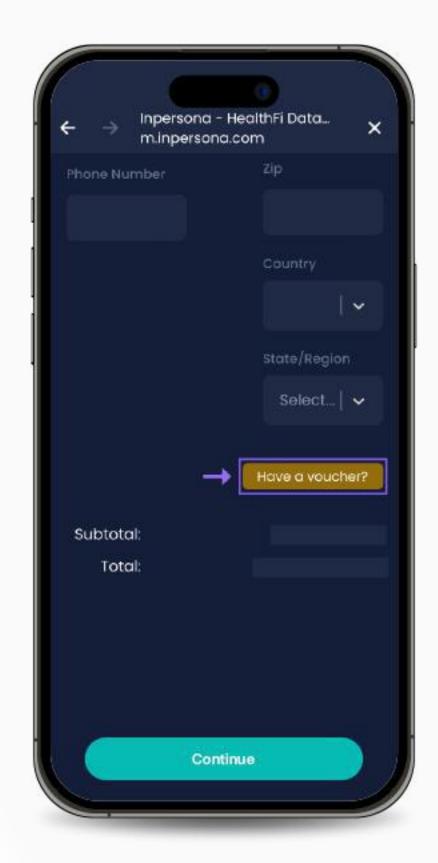

4. Review the details, update your information, add a shipping address, and apply a Voucher if you have one (by clicking on "Have a voucher?", insert the code and clicking "Apply"). Then, click "Continue".