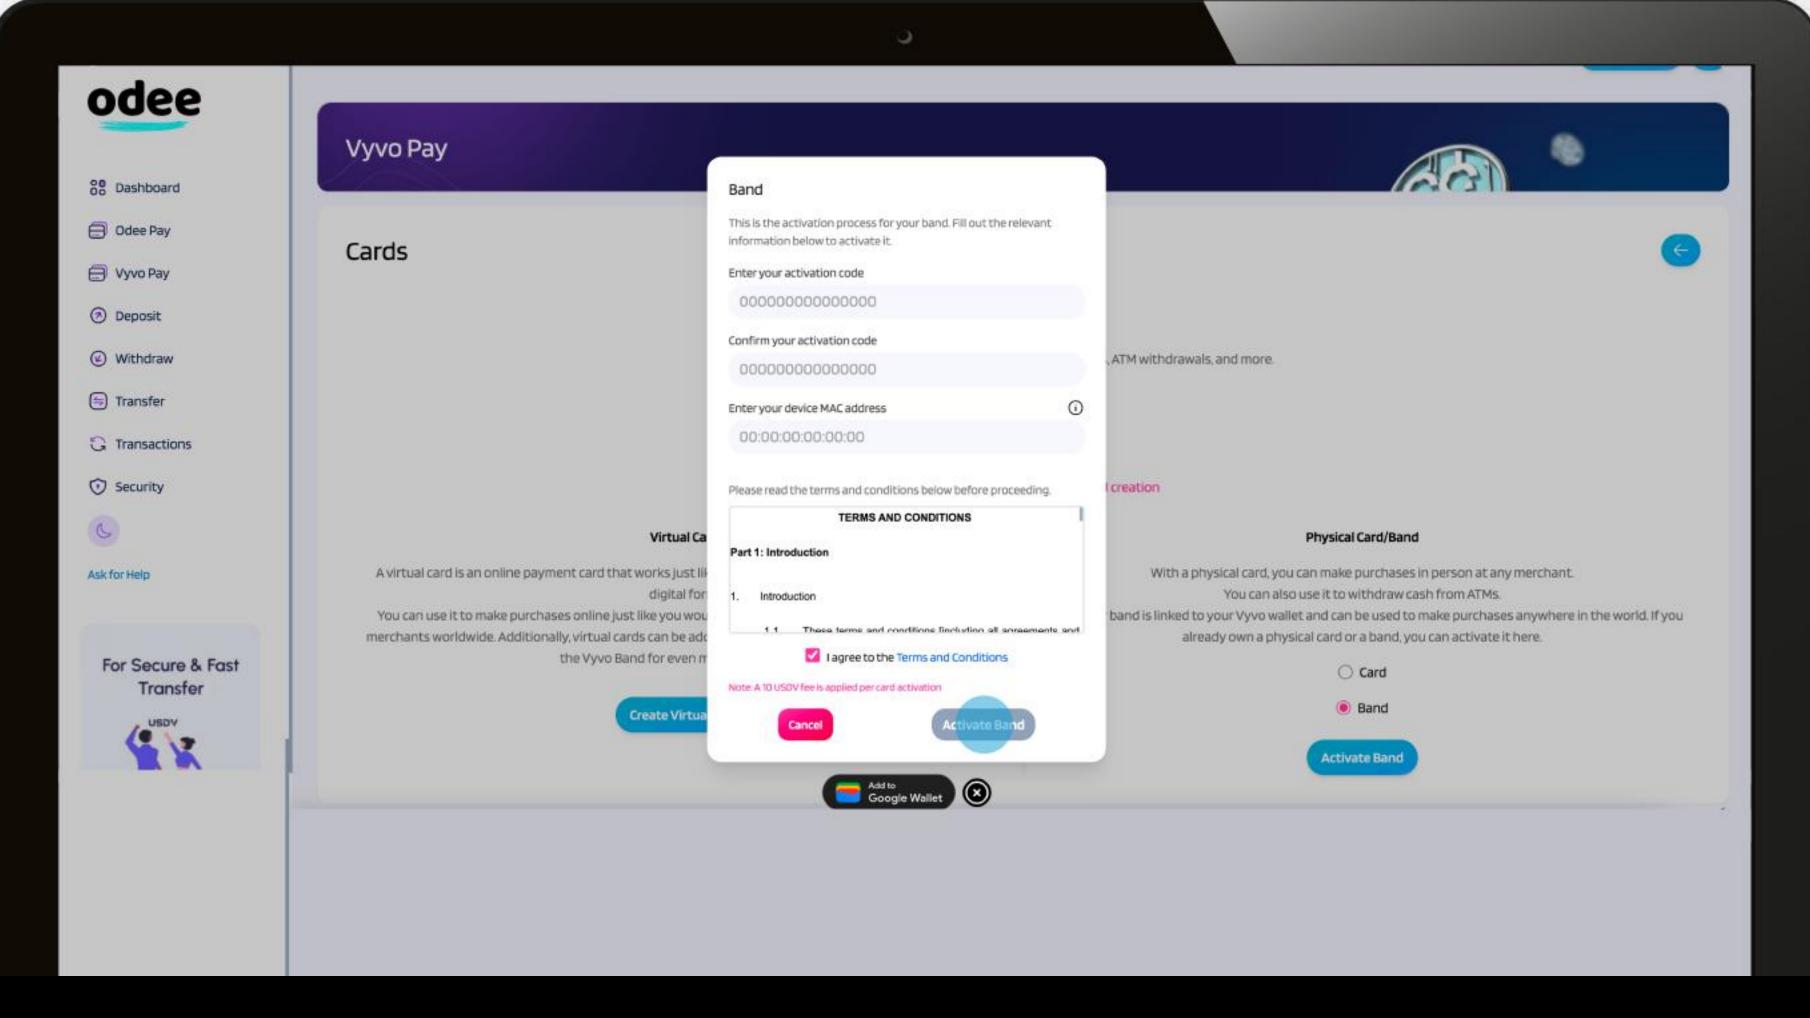

1. Go to the **OdeePay** or **VyvoPay** page.

2. Click on Activate Card or Band, depending on your selection.

3. For card: Enter your card number and activation code in the correct fields. Both numbers are printed on the card. Agree to the Terms and Conditions and click "Activate Card".

3. For band: Enter and confirm your activation code, and your device MAC address in the correct fields. Agree to the Terms and Conditions and click "Activate Band".

4. After these steps, your card or band will be displayed as active in the **OdeePay** or **VyvoPay** page.