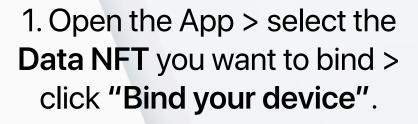

# Step 2 Bind Compatible Device and Data NFT for Helo Device

1. Open the **inPersona** dApp and click on **"Bind your device"** below the Data NFT details on the homepage.

2. Enter your pin and confirm.