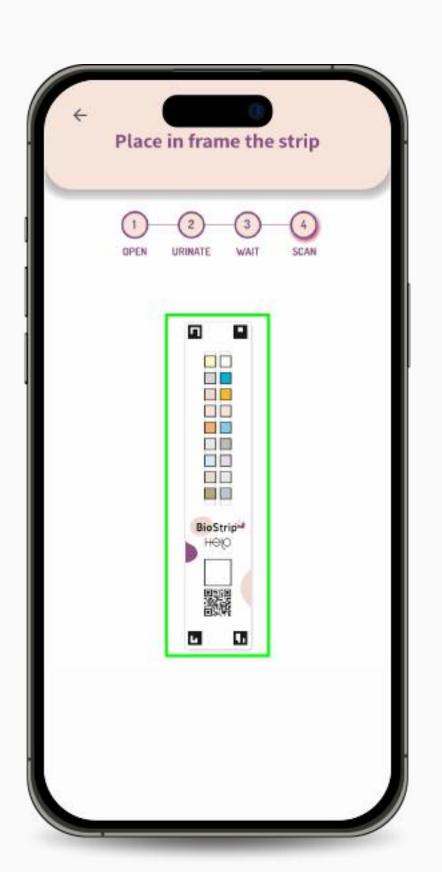

7. Place the strip in frame to capture the image. Make sure to frame the whole strip, included QR code and angles. When the strip is correctly captured by the camera, the frame will turn green.

8. Your result will appear on the screen as soon as the analysis is complete. Click on the "View my Scores" button to be redirected to your parameters insights page.