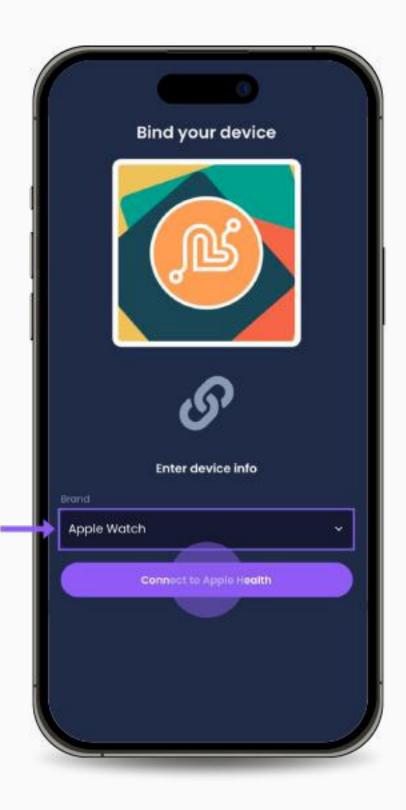

# Step 2 Bind Compatible Device and Data NFT for Apple Watch Device

It is possible to bind the Apple Watch to your Data NFT only through **inPersona PRO** app. Both Data Owners NFT and Data NFT Stake allow the binding with Apple Watch.

2. Enter your Pin.

3. Click on the Brand field and select "Apple Watch" > click "Connect to Apple Watch".

4. Agree to activate all the requested features.

5. Once successfully bound, the status visible on your Data NFT will be displayed as "SYNC DATA", along with the serial number of your device.