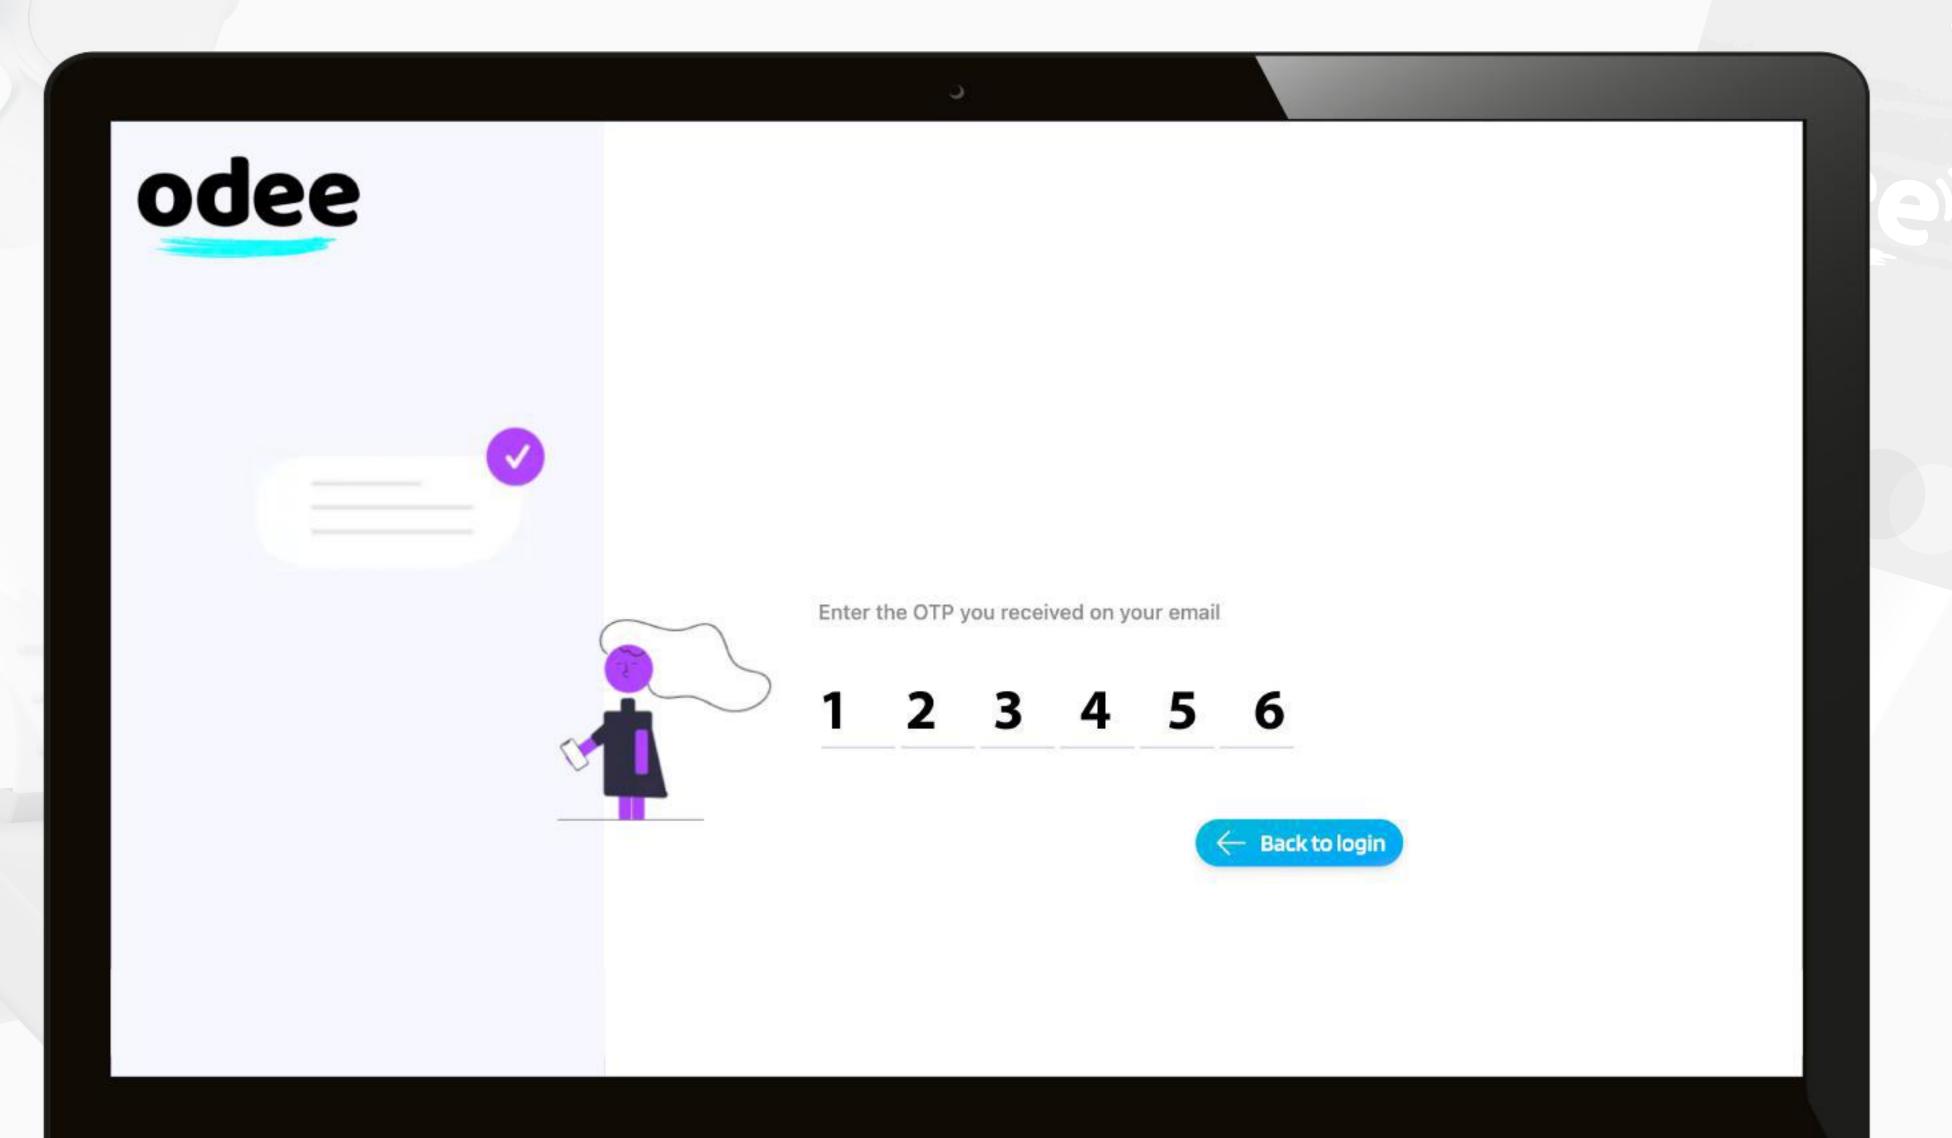

# Step 1 Sign up for Odee

1. Go to odee.com.

2. Insert your email used on inPersona in the field and click "Login".

3. Enter the **One Time Password (OTP)** you received on your email. Once correctly typed, the page will automatically lead you to the **Dashboard**.