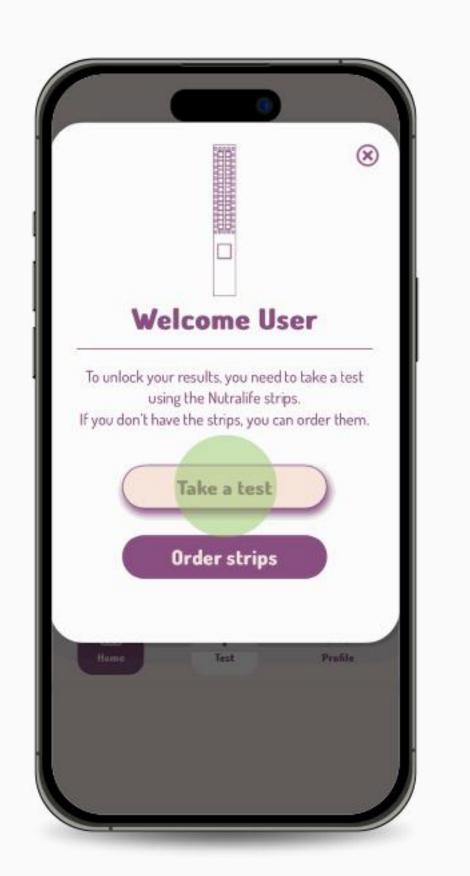

# Set up NutraLife Al App

2. Open the NutraLife Al app. In the first page you can choose between three options to start.

Depending on your choice, you'll be directed to your appropriate welcome page where you can "Sign Up/Log in". Click on it. If you select "Yes, I have a BioStrip test", you'll be redirected to the login page.