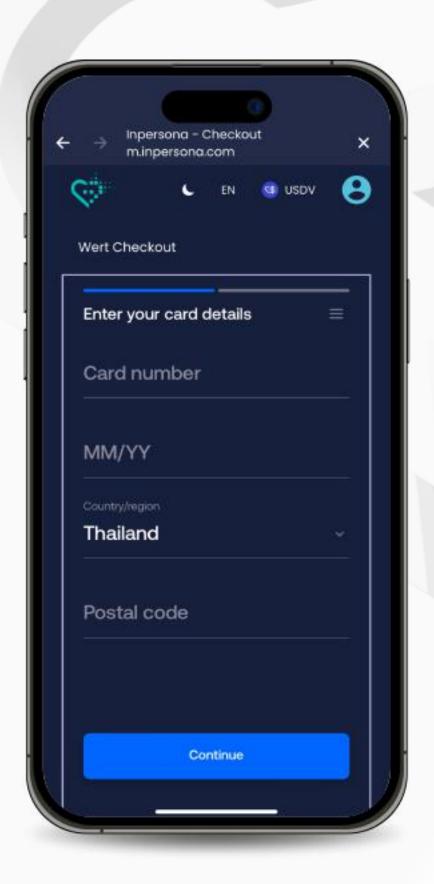

5. Choose your payment method, verify the "Wallet Address" and blockchain details. Accept the terms & conditions, and click "Complete Purchase".

6. Provide your payment information to finalize the transaction.