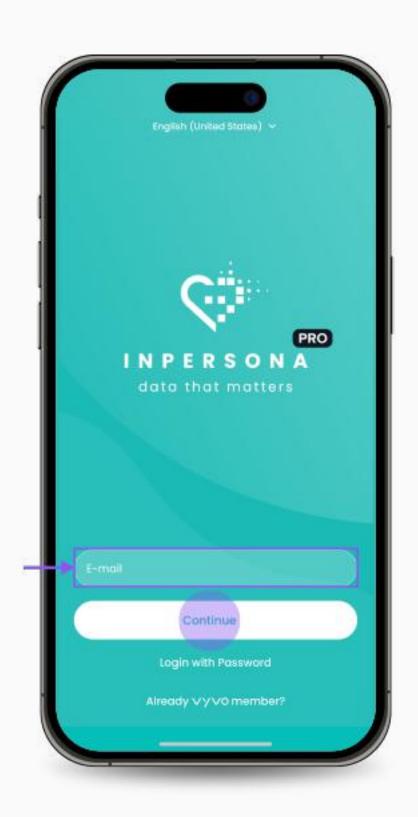

2. Open the dApp, enter your email address and click "Continue" to proceed.

3. Check your email for a **One Time Password (OTP)** and insert it in the app to verify your email address.

4. To sign up for inPersona, you need to insert an Invitation Code.