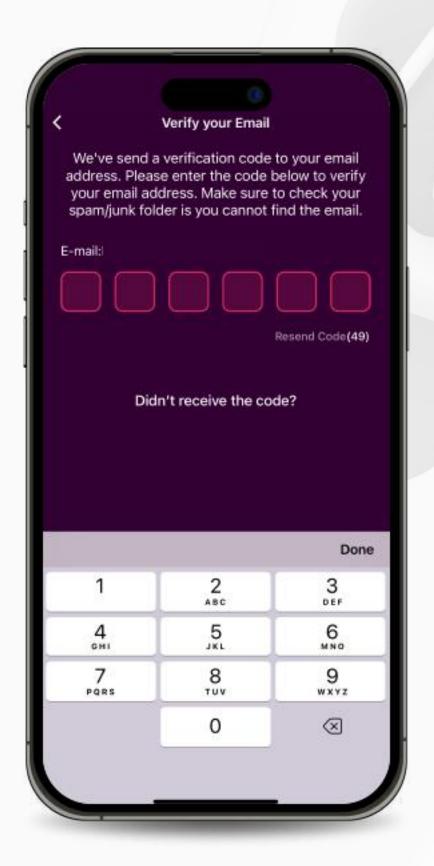

3. A One-Time-Password (OTP) will be sent to your email. Enter the code to verify your email.