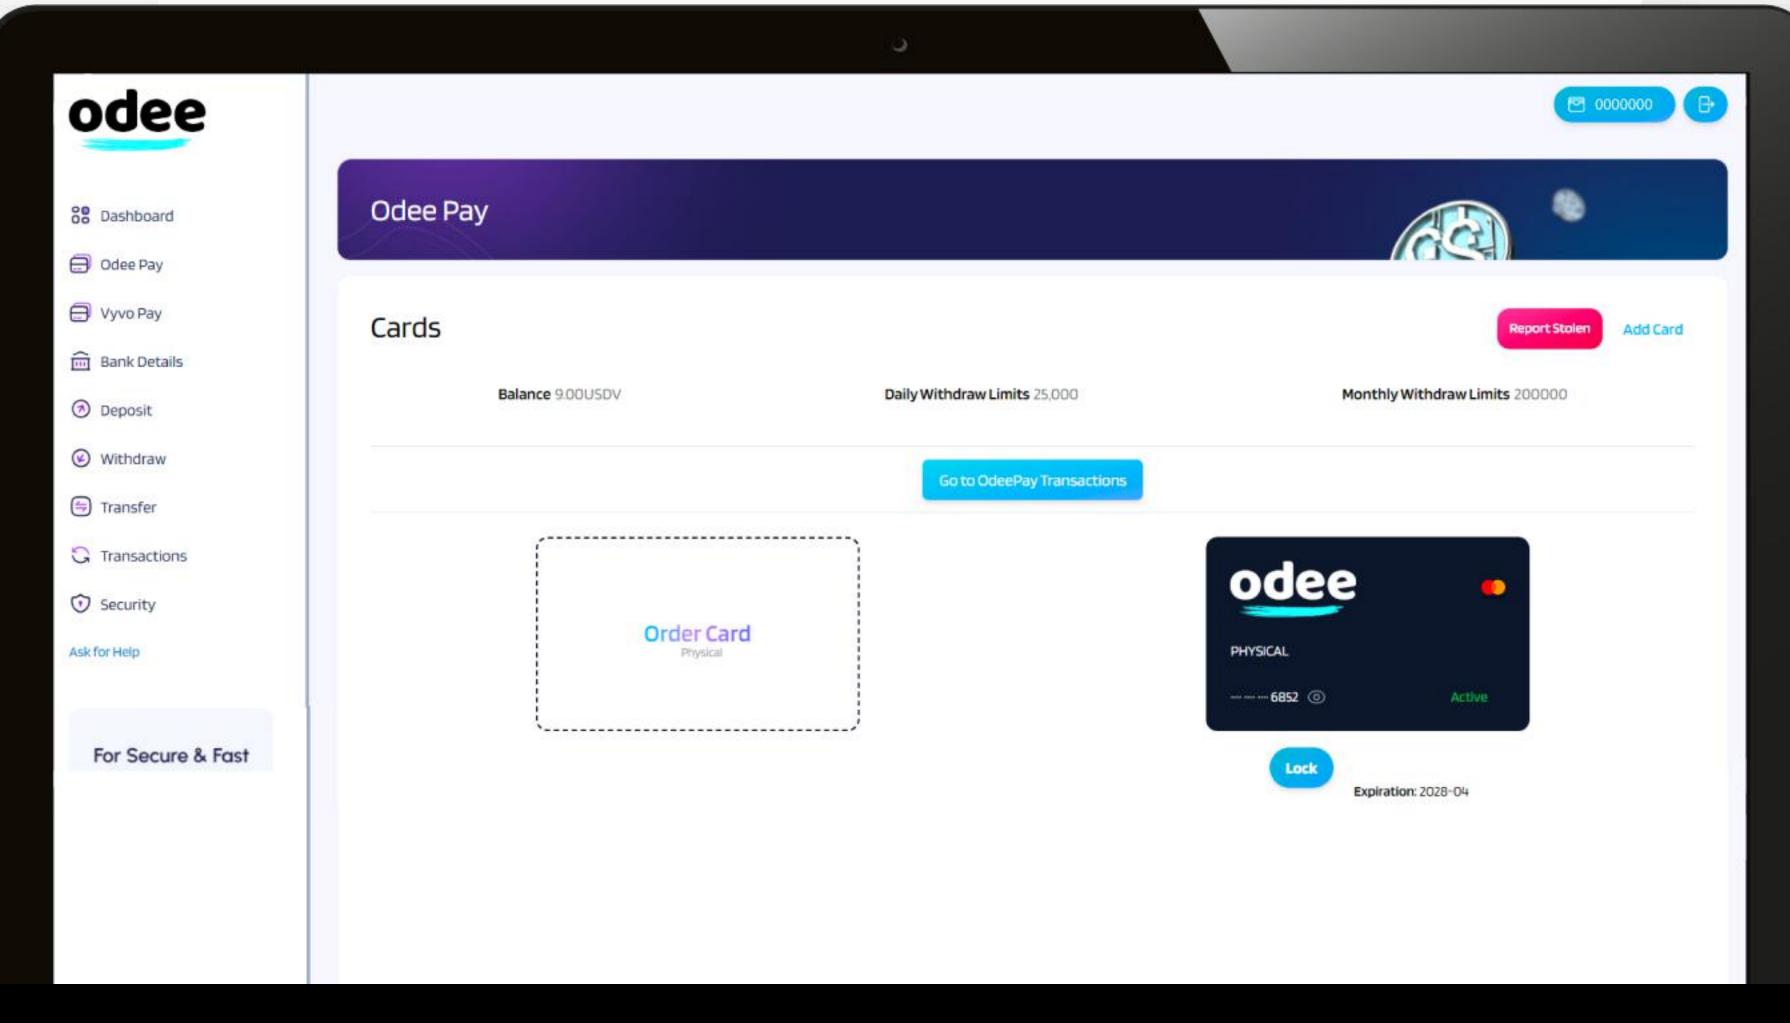

# Odee Sign up

You'll need an Odee account to manage your offline and online payments and activities.

You can move your **\$USDV** to your **Odee** Wallet and associate your VyvoPay Card, OdeePay Card or Helo Band to perform POS payments or ATM cash withdrawals, just like any other credit card.

Once your Odee Wallet is created, you can also:

- Check your transaction history.
- Lock/Unlock your cards or bands.
- Report your bands, or cards, lost or stolen.
- Initiate a dispute or a chargeback.
- You can add a maximum of 5 VyvoPay cards or bands and 5 OdeePay cards or bands in your Odee account.

3. For band: Enter and confirm your activation code, and your device MAC address in the correct fields. Agree to the Terms and Conditions and click "Activate Band".

4. After these steps, your card or band will be displayed as active in the **OdeePay** or **VyvoPay** page.