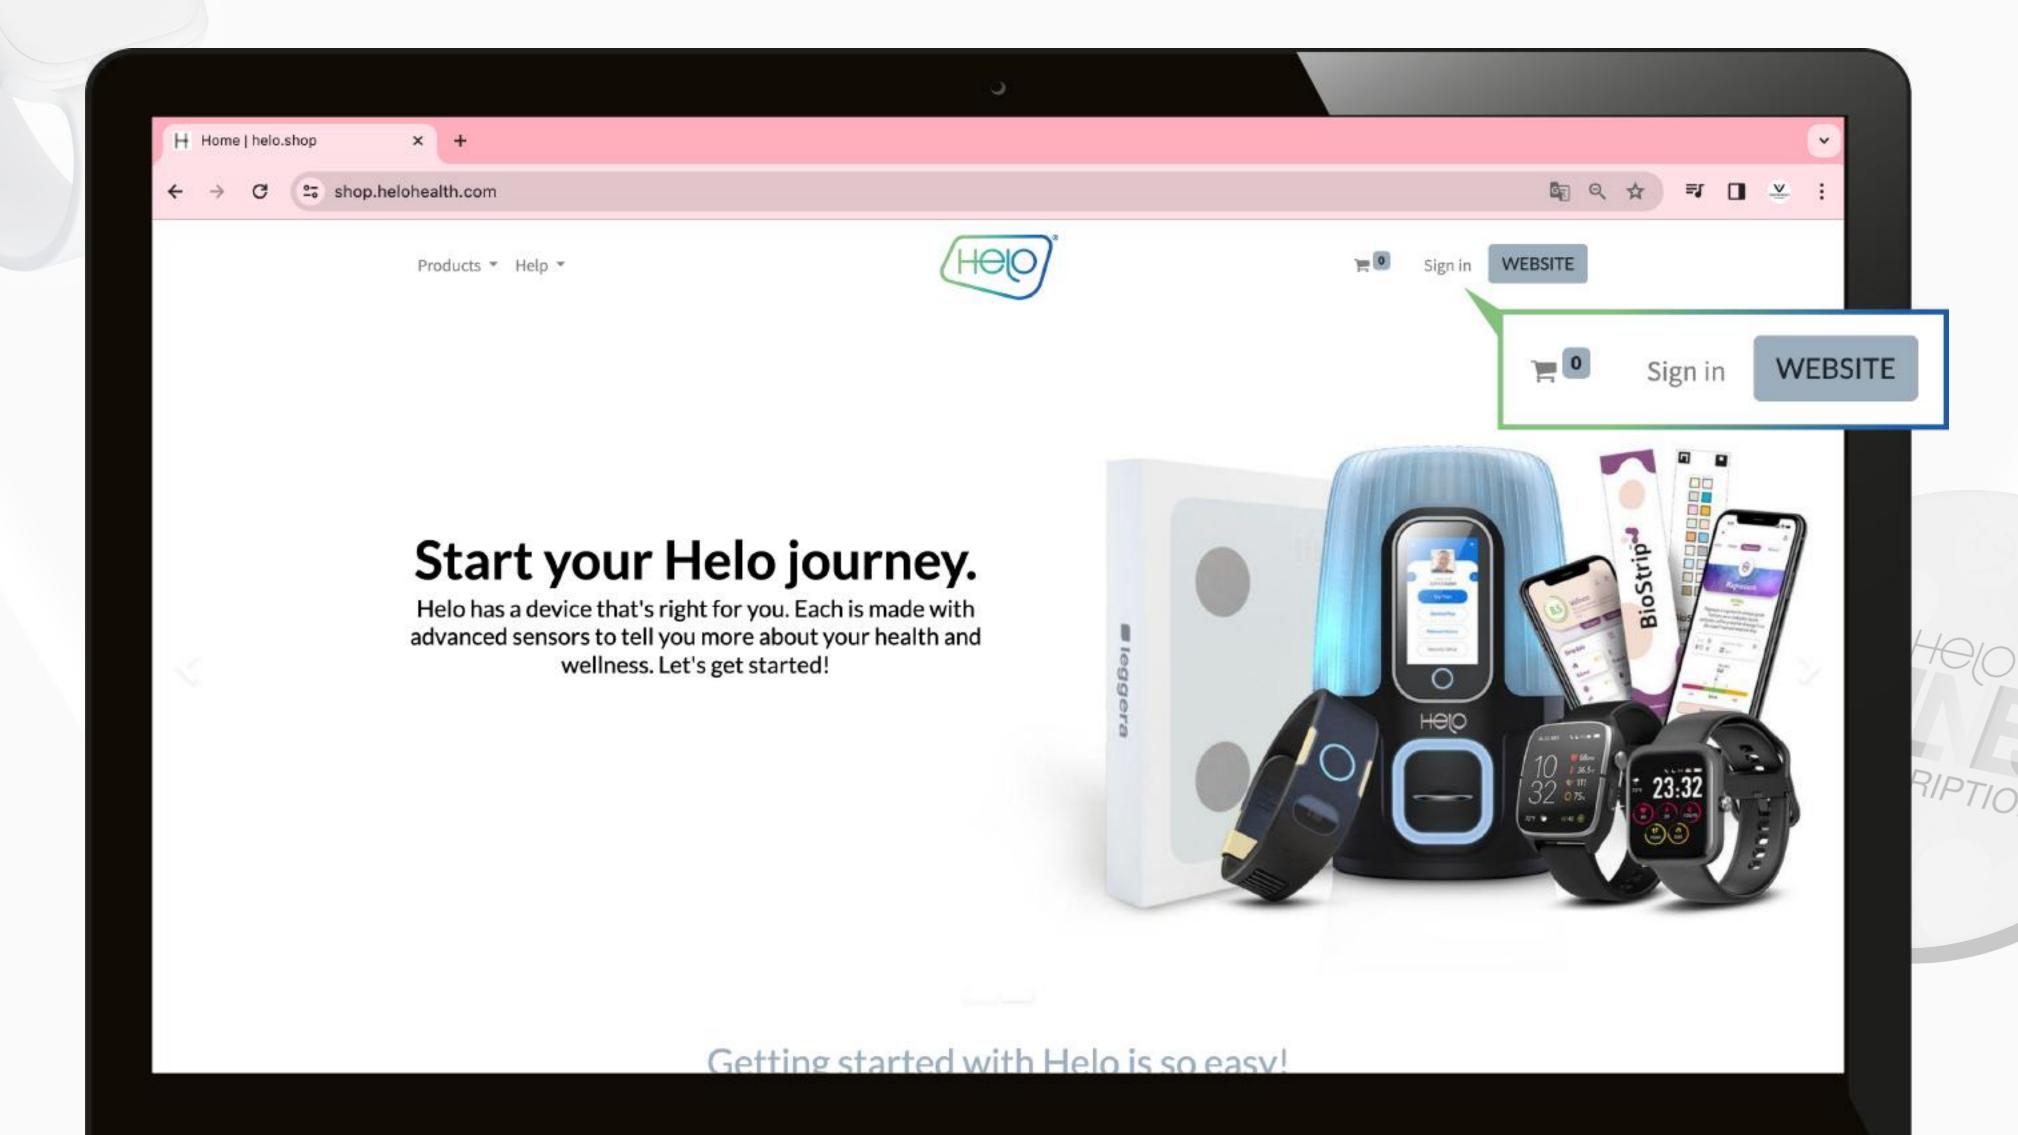

# Set up Helo Health Profile

1. Visit the Helo Health store and click on "Sign in" at the top right corner.

Copyright © 2024 vGen Global

2. Enter your email address and click "Get OTP" to proceed.