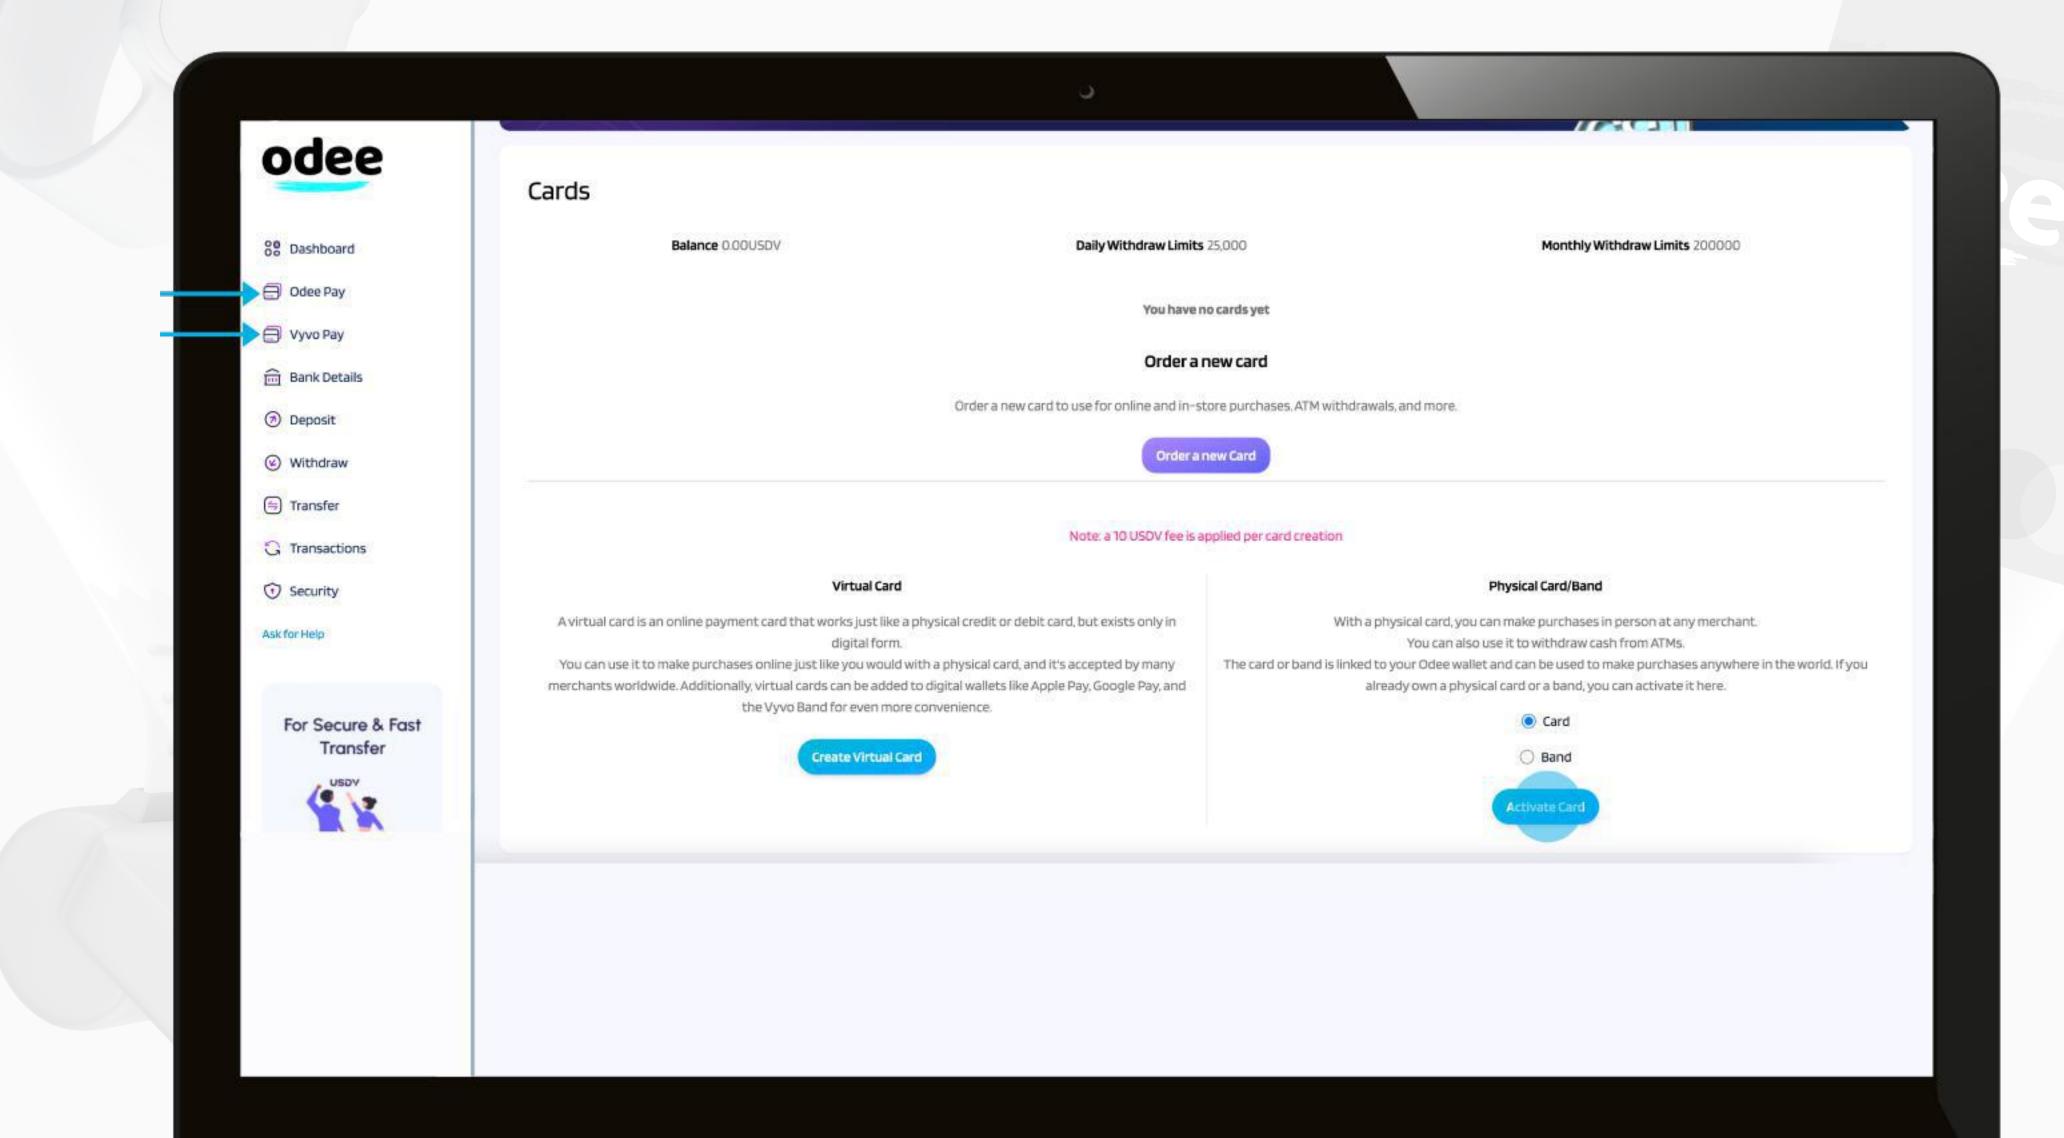

1. Go to the **OdeePay** or **VyvoPay** page.

2. Click on Activate Card or Band, depending on your selection.

3. For card: Enter your card number and activation code in the correct fields. Both numbers are printed on the card. Agree to the Terms and Conditions and click "Activate Card".

3. For band: Enter and confirm your activation code, and your device MAC address in the correct fields. Agree to the Terms and Conditions and click "Activate Band".

4. After these steps, your card or band will be displayed as active in the **OdeePay** or **VyvoPay** page.