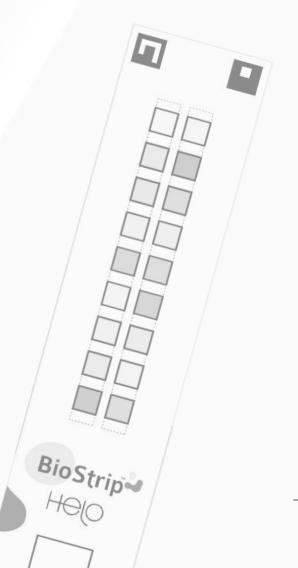

# Set up BioStrip Usage

2. Read all the steps displayed on the screen. When ready, click on "Get started".

3. Open the strip packaging and click "Continue".

4. Urinate on the strip for 2-3 seconds, making sure to cover all the colored boxes. Check both options displayed on the screen to activate the "Continue" button. Click on it.

5. Read the suggestions displayed on the screen and check each one to ensure an optimal result and to activate the "All done! Start timer" button. Click on it. The timer will start.

6. Wait for the timer to reach at least **60 seconds** to activate the **"Scan"** button. Click on it to turn on the camera.

7. Place the strip in frame to capture the image. Make sure to frame the whole strip, included QR code and angles. When the strip is correctly captured by the camera, the frame will turn green.

8. Your result will appear on the screen as soon as the analysis is complete. Click on the "View my Scores" button to be redirected to your parameters insights page.