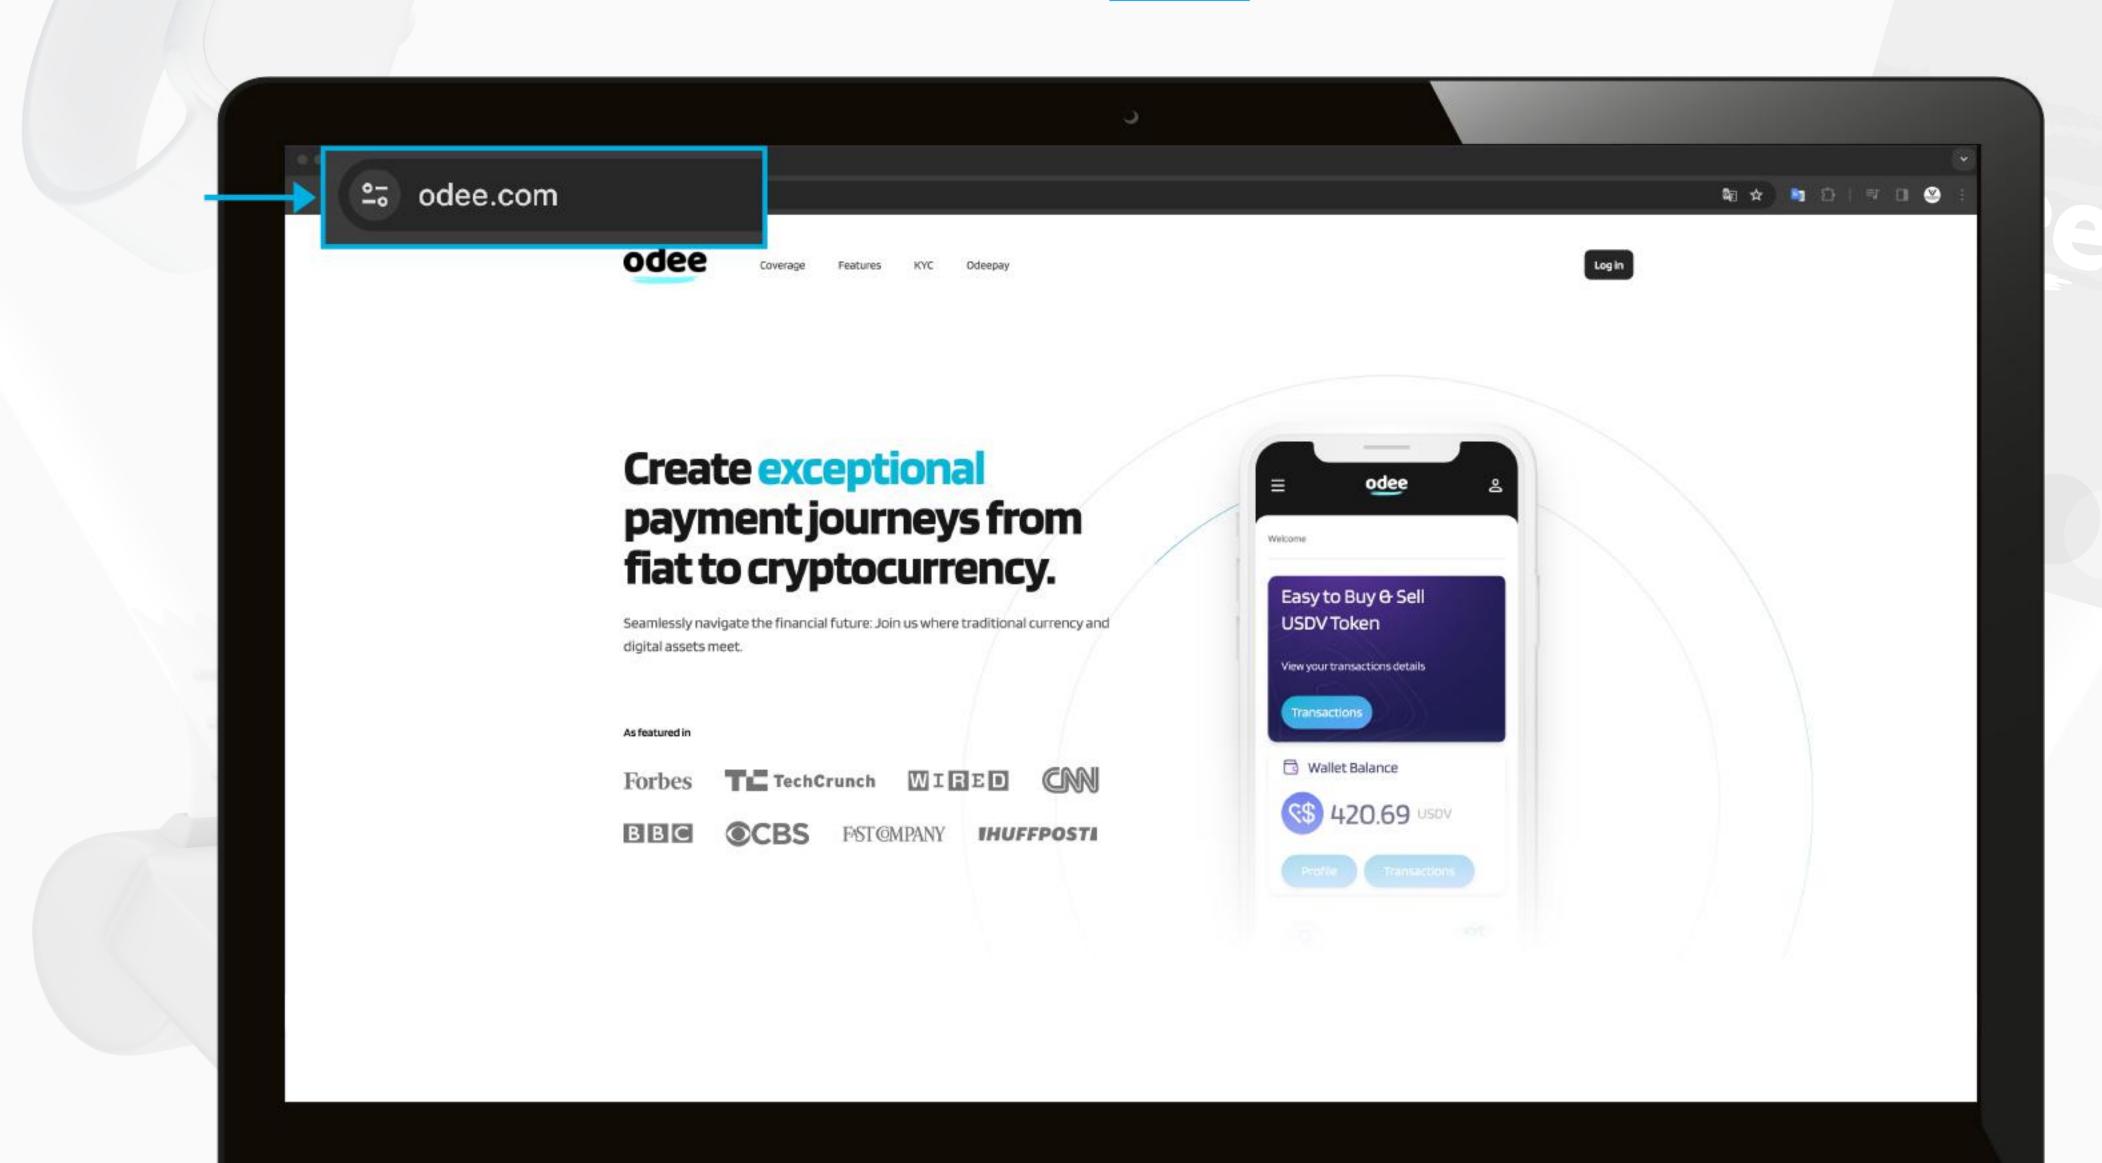

# Step 1 Sign up for Odee

1. Go to odee.com.

2. Insert your email used on inPersona in the field and click "Login".

3. Enter the **One Time Password (OTP)** you received on your email. Once correctly typed, the page will automatically lead you to the **Dashboard**.