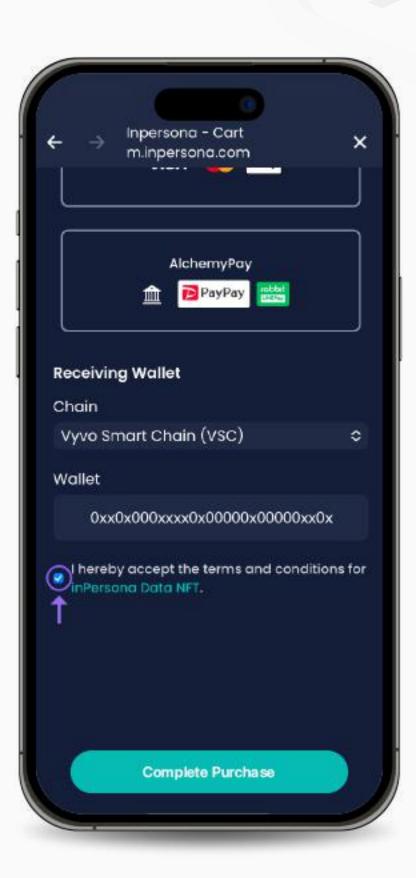

5. Choose your payment method, verify the "Wallet Address" and blockchain details. Accept the terms & conditions, and click "Complete Purchase".

6. Provide your payment information to finalize the transaction.