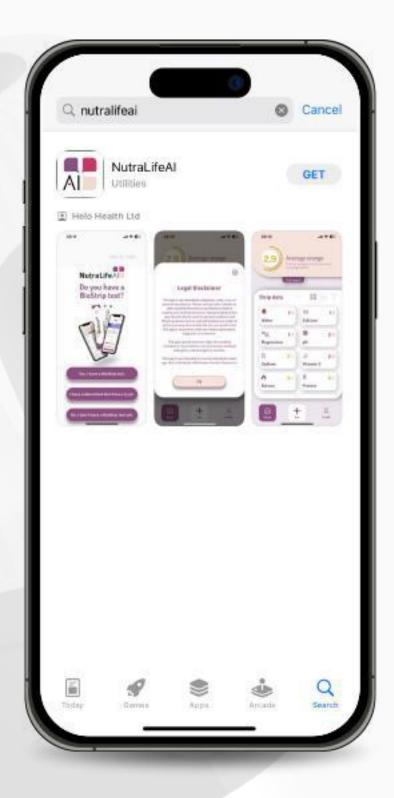

# NutraLife Al Set up

# Set up NutraLife Al App

2. Open the NutraLife Al app. In the first page you can choose between three options to start.

Depending on your choice, you'll be directed to your appropriate welcome page where you can "Sign Up/Log in". Click on it. If you select "Yes, I have a BioStrip test", you'll be redirected to the login page.