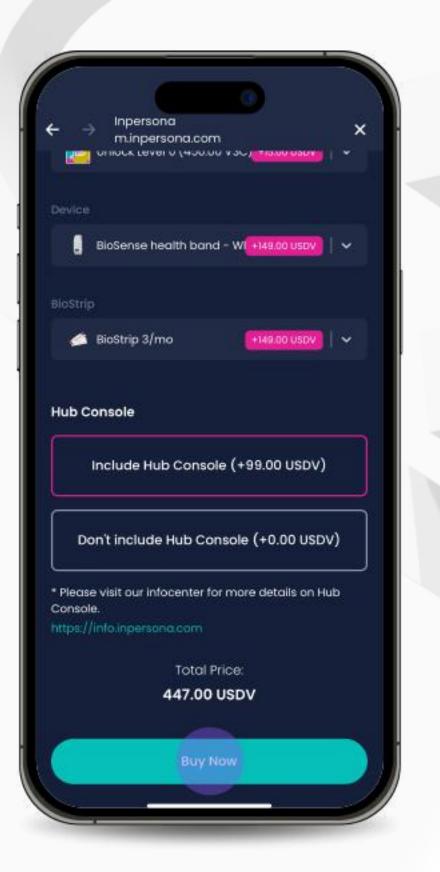

Step 3
Data NFT Minting
and Staking

1. Visit **m.inpersona.com** in your dApp and Click "**Data NFT**".

2. Select "I want to mint a new Data NFT stake".

3. Select your desired product, choose any available add-ons, specify the quantity, and click "Buy Now".

4. Review the details, update your information, add a shipping address, and apply a Voucher if you have one (by clicking on "Have a voucher?", insert the code and clicking "Apply"). Then, click "Continue".