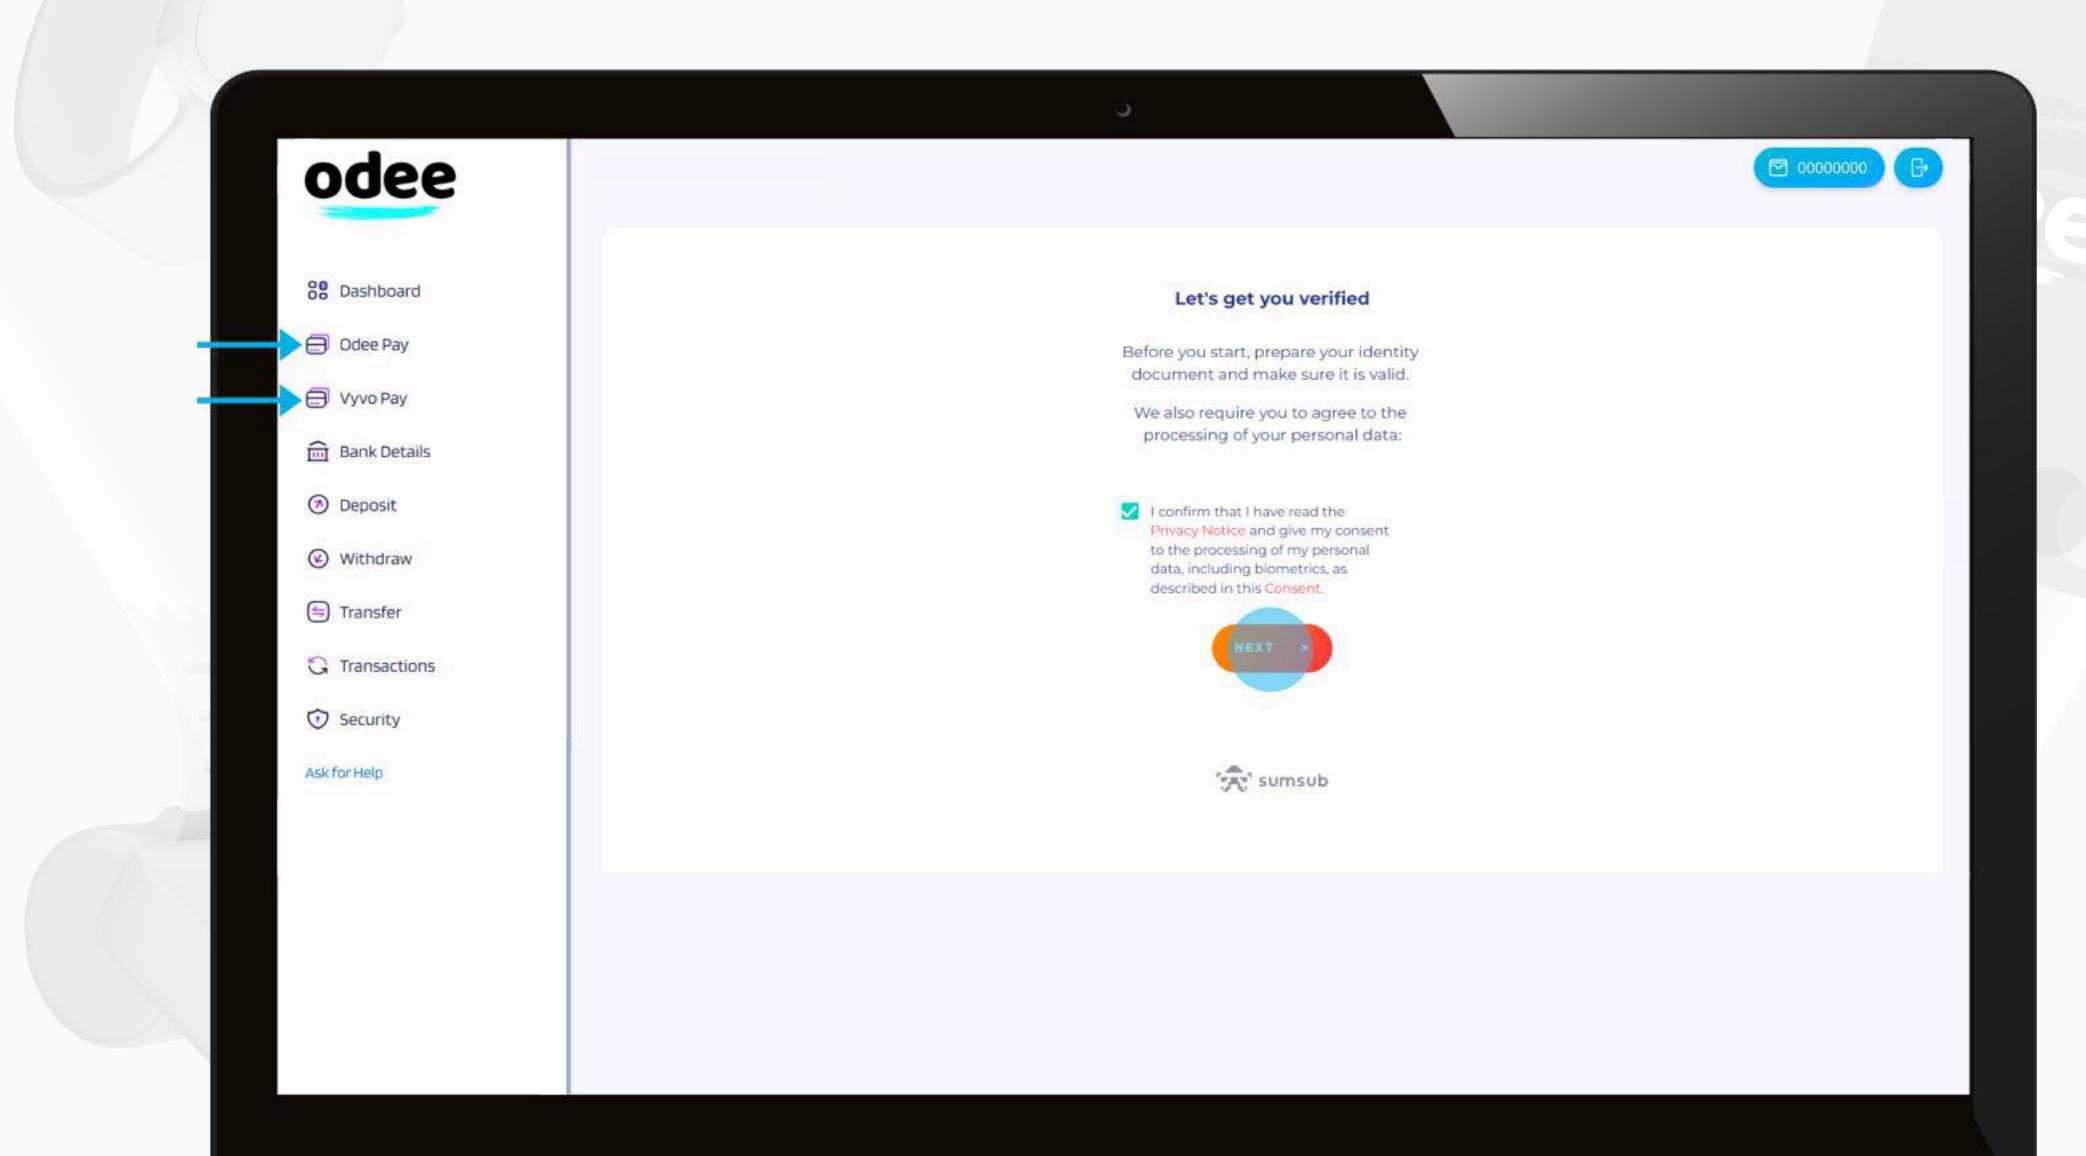

The KYC is requested only once, either in the OdeePay or VyvoPay page. Once done in one of the pages, it will reflect in the other too. Even if you are an old VyvoPay user, you'll have to verify via KYC again to unlock all the transfer limits.

1. Go on the **OdeePay** or **VyvoPay** page.

2. Check the **Privacy Policy** to go on.

3. Select the **Country of Emission** and the **Document Type**. Choose from passport, driver's license, or identity card.