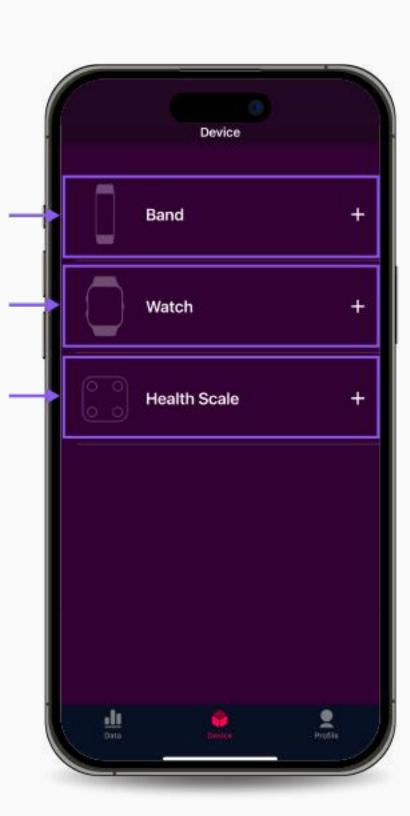

# Step 1 Connect the Device to the Helo Smart App

2. Open the Helo Smart app and go to the Device page.

3. Select the type of device you want to pair.

4. On the Device Search page, locate and select your specific Device.

5. Complete the pairing process.