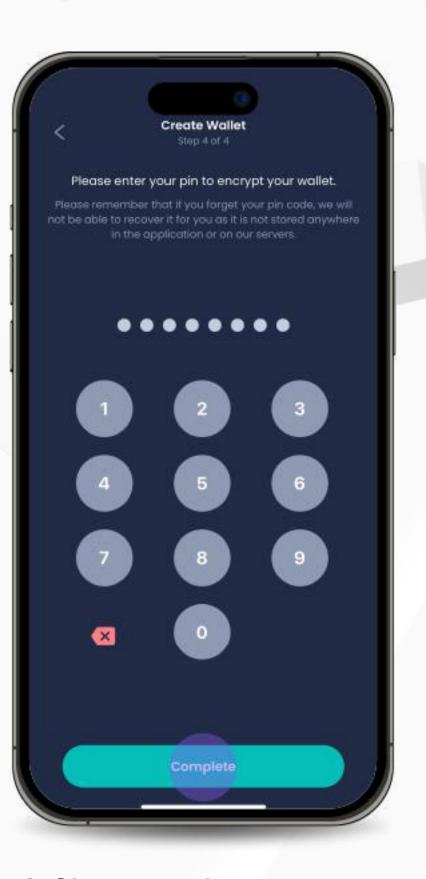

3. Recreate the mnemonic phrase by selecting the words in the correct order. Click "Continue" when you are done.

4. Choose and enter a pin to encrypt your wallet. Click"Complete" to complete the process.