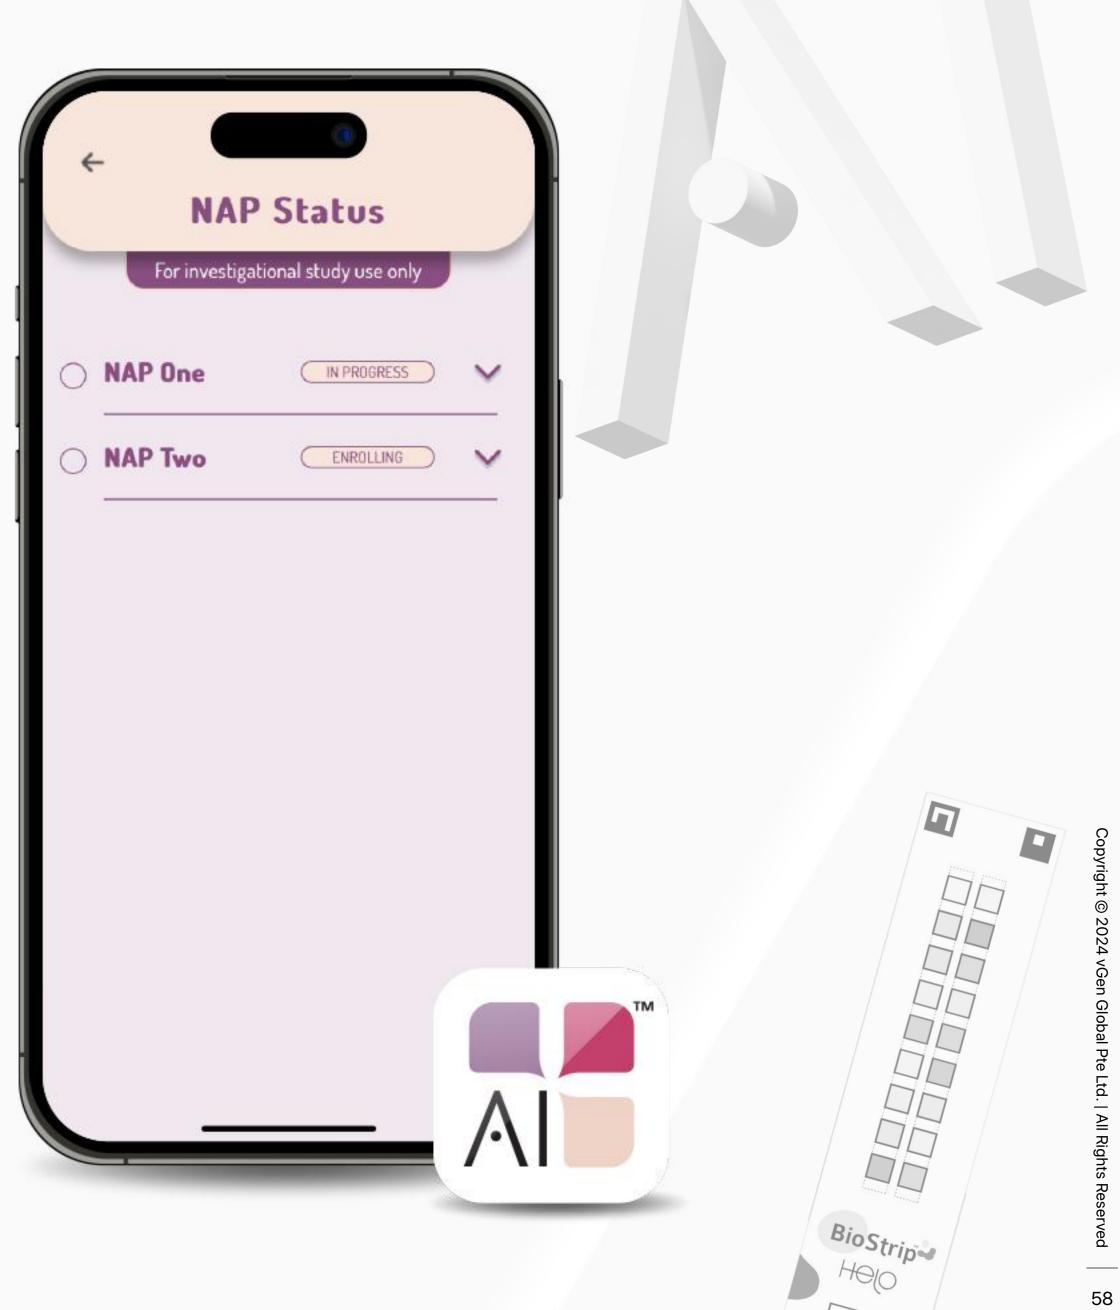

# NAP Registration

The NAPs operate in distinct phases, wherein willing participants join in and once the target number of participants or the closing date is reached the enrolling phase, and this collective initiates the "In Progress" phase of their NAP journey.

To enroll in the upcoming NutraLife Al Program, simply opt in through the NutraLife Al app.

In the app's **Profile** under the **NAP Status** section, you can review the phase, available participation status, and the in deeps of your request for each NAP.