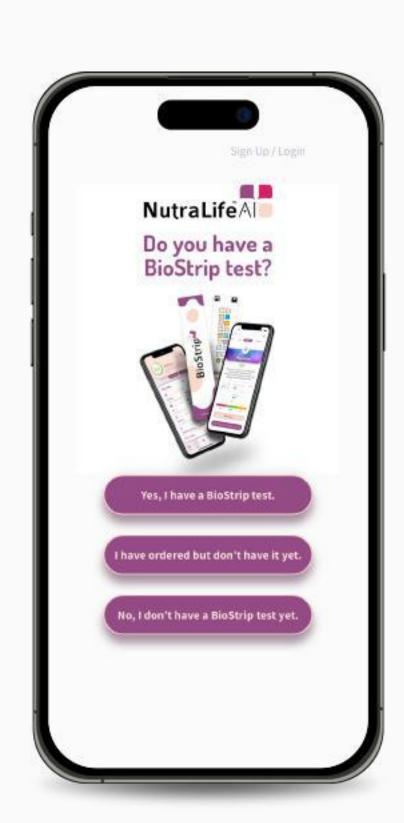

# Set up NutraLife Al App

2. Open the NutraLife Al app. In the first page you can choose between three options to start.

Depending on your choice, you'll be directed to your appropriate welcome page where you can "Sign Up/Log in". Click on it. If you select "Yes, I have a BioStrip test", you'll be redirected to the login page.

3. Check the **Terms of** Service and Privacy Policy, insert your email in the field and click Continue.

4. Enter the One Time Password (OTP) you received in your email,

5. In the welcome page, click on "Continue".