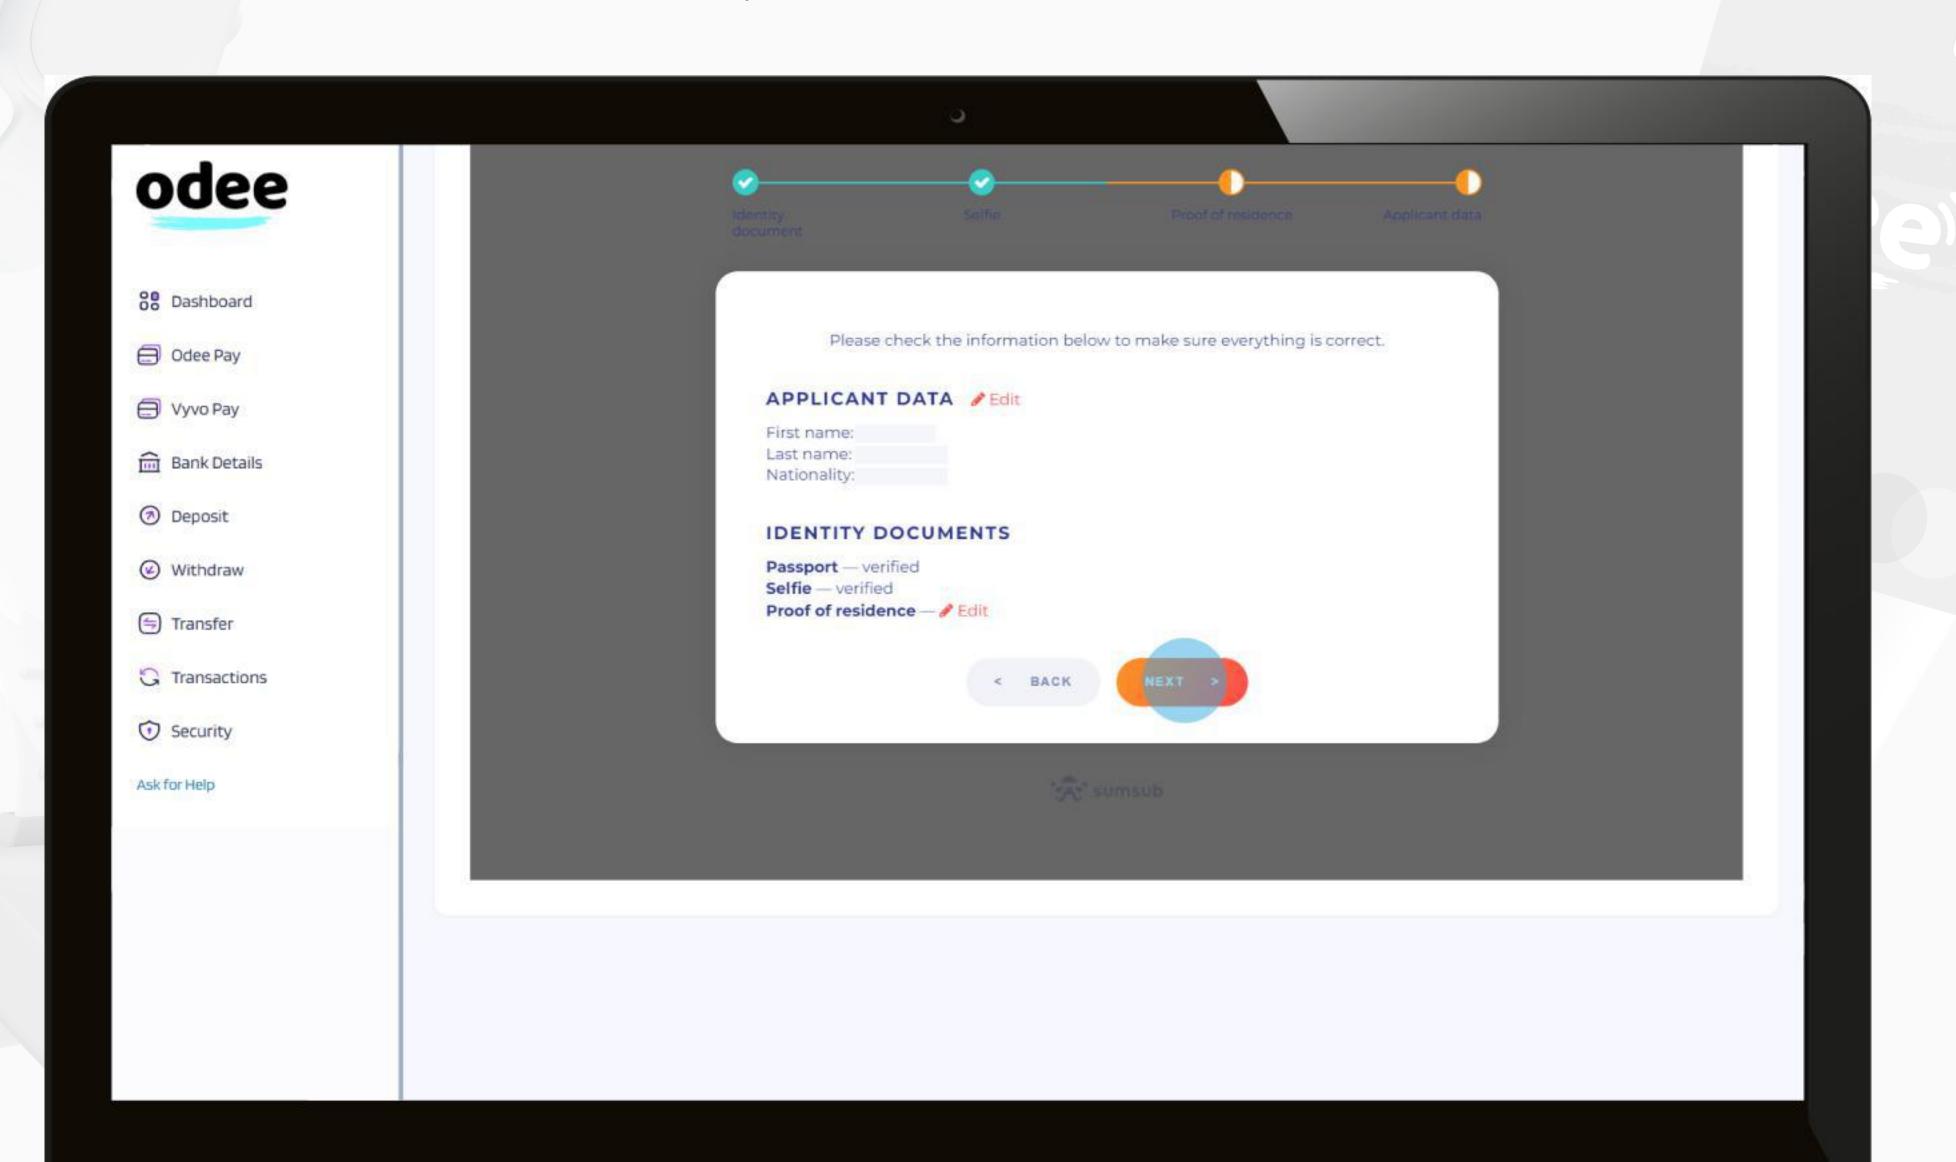

# Step 3 To complete the full KYC and unlock all the limits of your cards or bands

odee

3. Make a final review of your submitted data and, if correct, click the **Next** button.