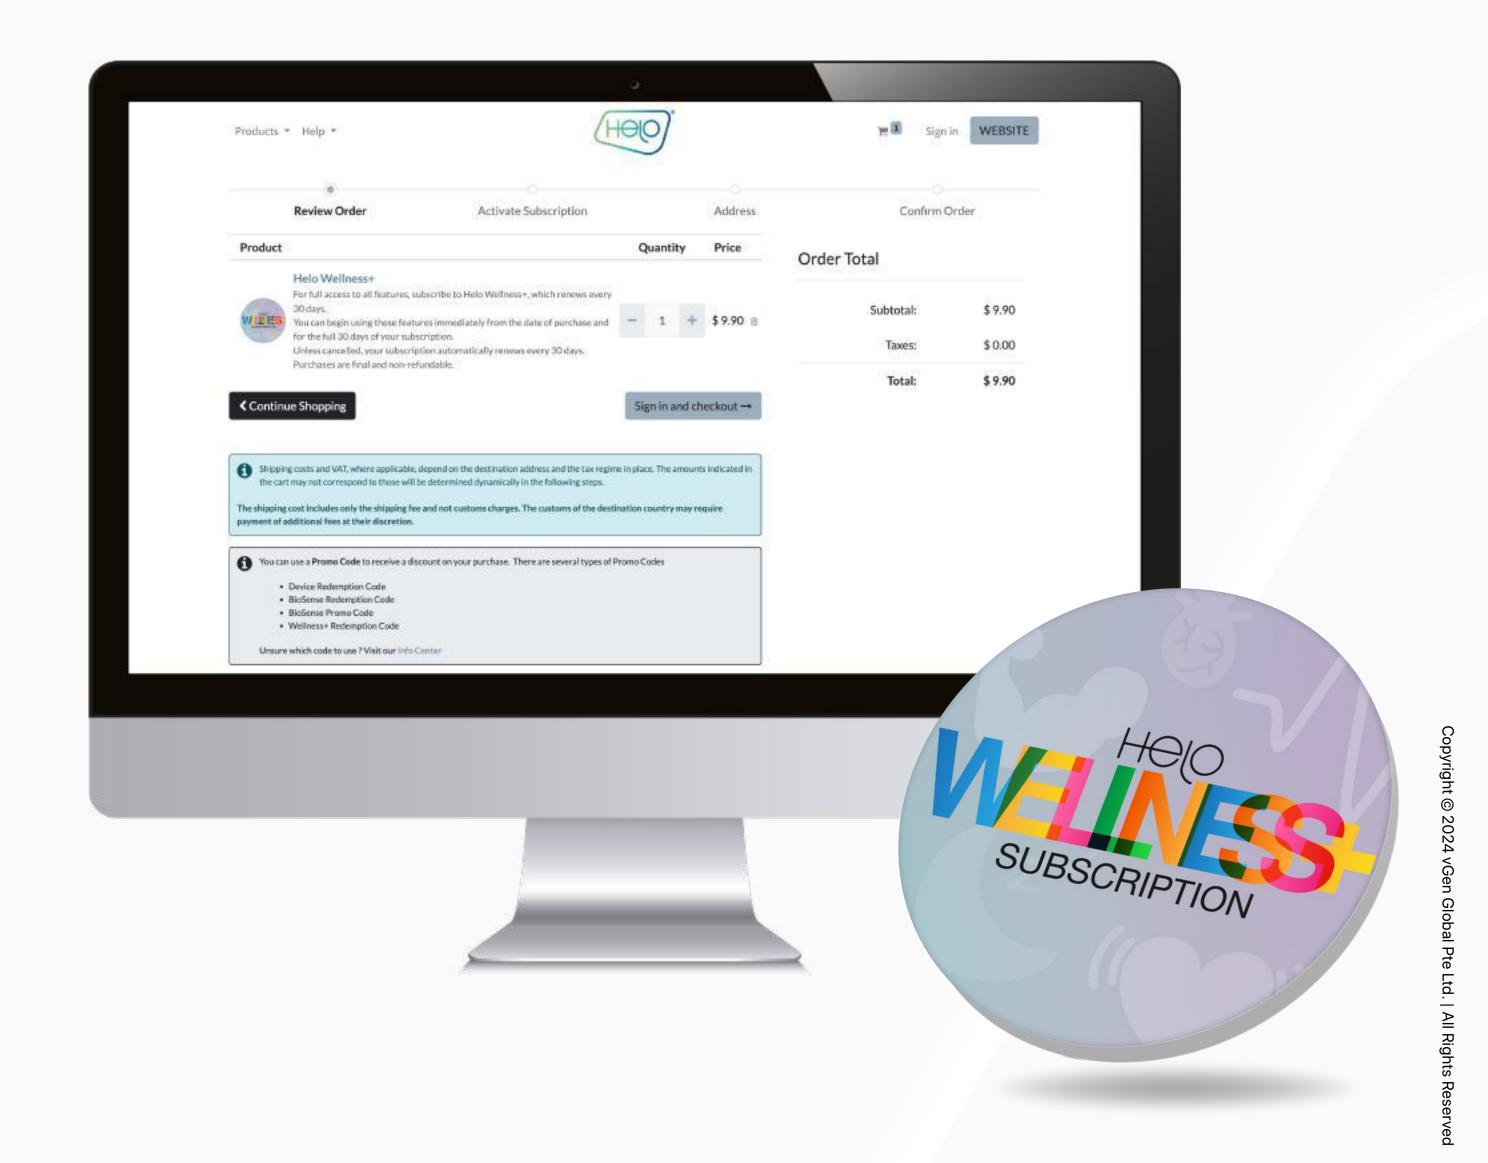

# Sign up for a Helo Wellness+ subscription

Go to the subscription area and add **Wellness+** to your cart. When purchasing a Wellness+ subscription, the system will not allow you to add any additional products to the cart.

Remember that if you use an affiliate code at checkout, you will receive 10% off your purchase and on any AutoRenew. You will be automatically billed and enrolled to receive your desired service every month. Unless cancelled, your subscription automatically renews every 30 days.