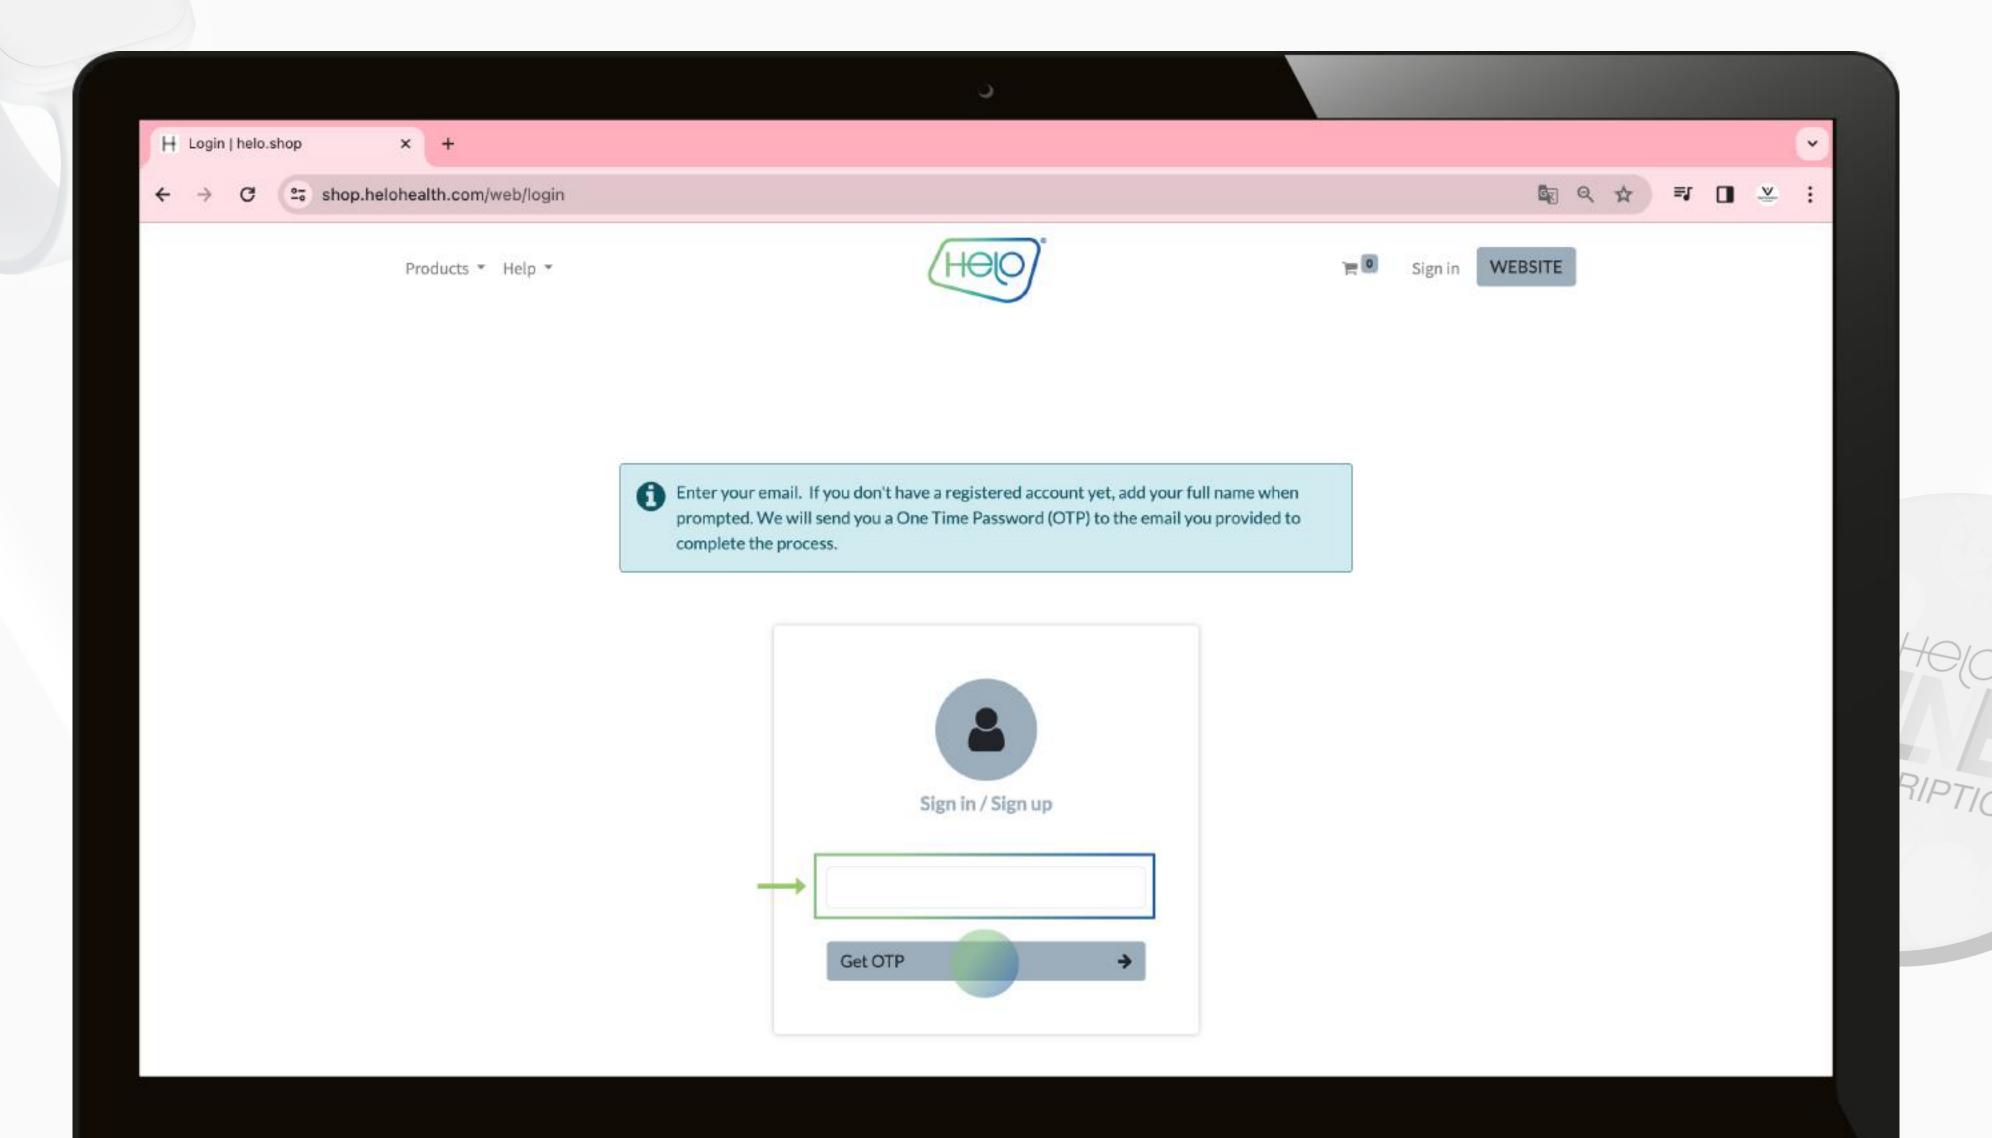

# Set up Helo Health Profile

1. Visit the Helo Health store and click on "Sign in" at the top right corner.

Copyright © 2024 vGen Global

2. Enter your email address and click "Get OTP" to proceed.