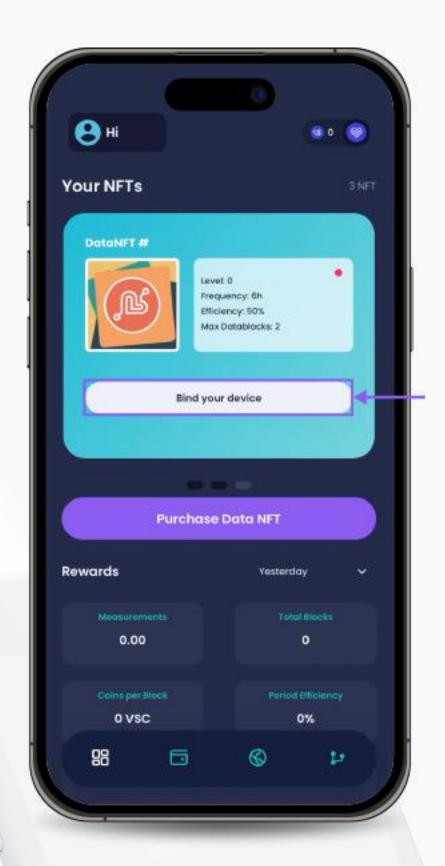

# Step 2 Bind Compatible Device and Data NFT for Helo Device

1. Open the **inPersona** dApp and click on **"Bind your device"** below the Data NFT details on the homepage.

2. Enter your pin and confirm.