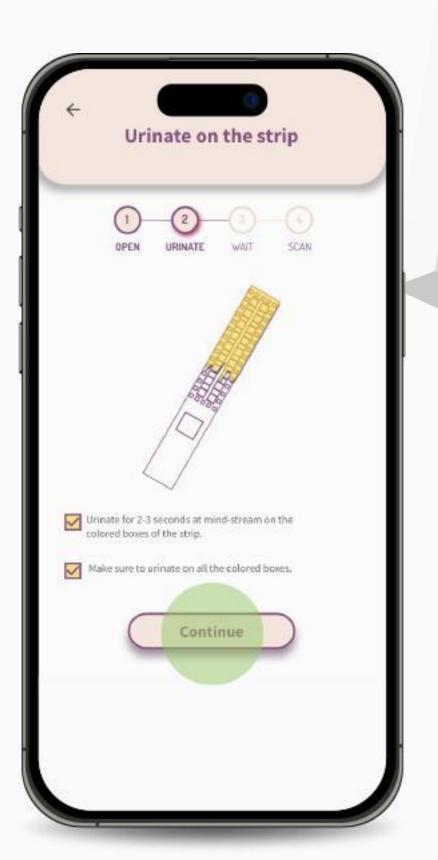

# Set up BioStrip Usage

2. Read all the steps displayed on the screen. When ready, click on "Get started".

3. Open the strip packaging and click "Continue".

4. Urinate on the strip for 2-3 seconds, making sure to cover all the colored boxes. Check both options displayed on the screen to activate the "Continue" button. Click on it.