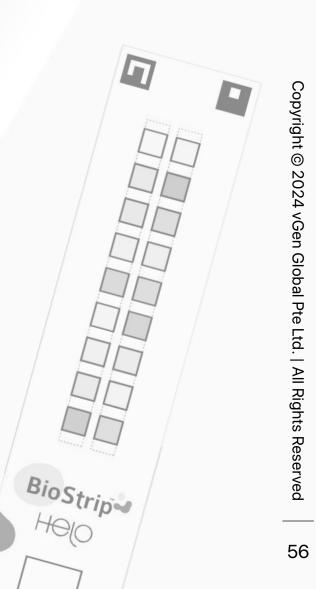

# Set up BioStrip Usage

2. Read all the steps displayed on the screen. When ready, click on "Get started".

3. Open the strip packaging and click "Continue".

4. Urinate on the strip for 2-3 seconds, making sure to cover all the colored boxes. Check both options displayed on the screen to activate the "Continue" button. Click on it.