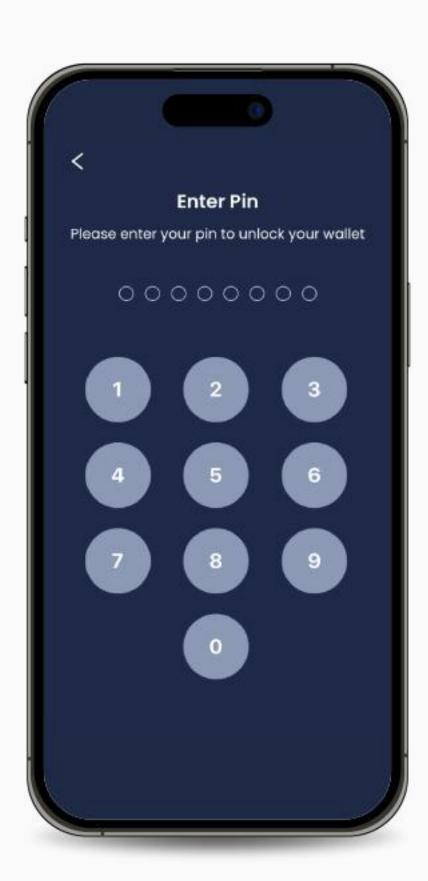

# Step 2 Bind Compatible Device and Data NFT for Helo Device

1. Open the **inPersona** dApp and click on **"Bind your device"** below the Data NFT details on the homepage.

2. Enter your pin and confirm.