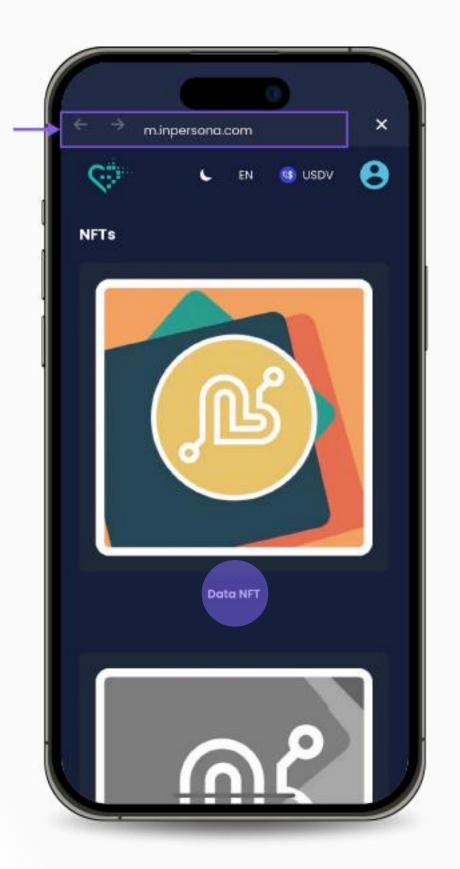

Step 3
Data NFT Minting
and Staking

1. Visit **m.inpersona.com** in your dApp and Click "**Data NFT**".

2. Select "I want to mint a new Data NFT stake".

3. Select your desired product, choose any available add-ons, specify the quantity, and click "Buy Now".