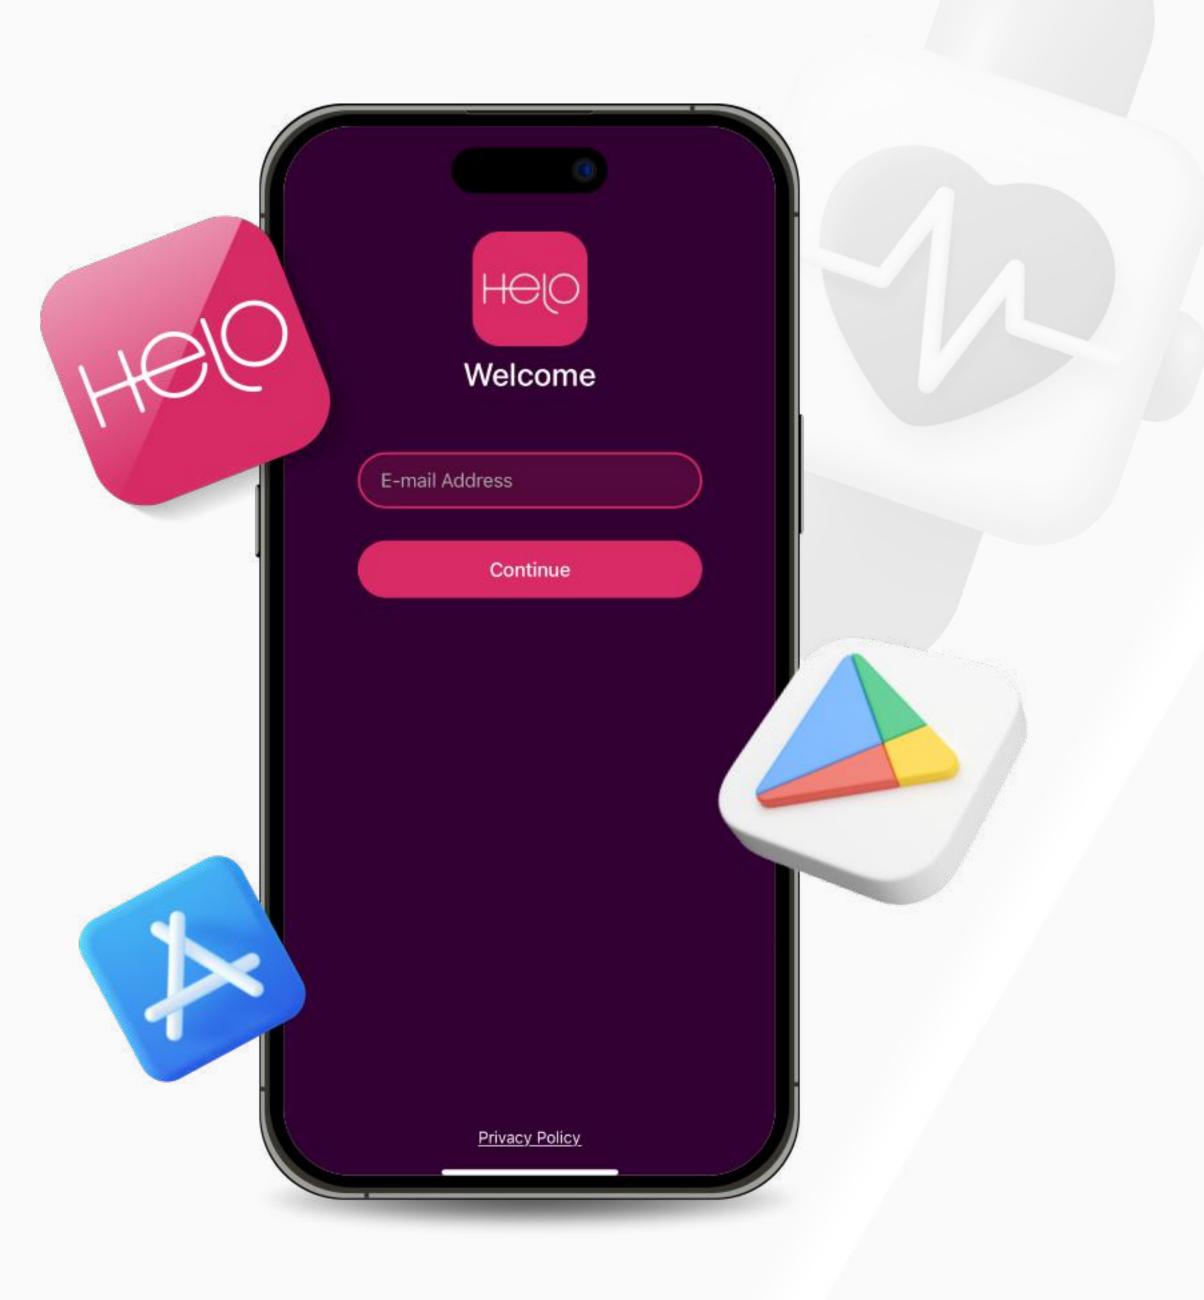

# Step 1 Set up Helo Smart App Profile

1. Download the free **Helo Smart App** from Apple App Store, Google

Play Store, or APK for Huawei.

2. Open the App, type your email in the specified text box and click "Continue".

3. A One-Time-Password (OTP) will be sent to your email. Enter the code to verify your email.