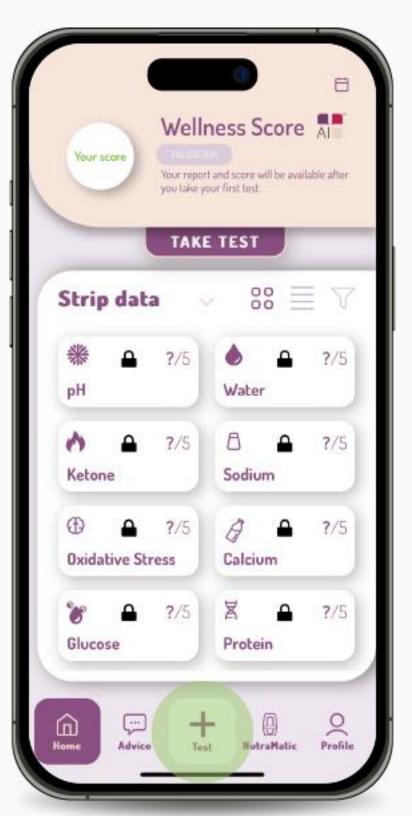

# Set up NutraLife Al App

2. Open the NutraLife Al app. In the first page you can choose between three options to start.

Depending on your choice, you'll be directed to your appropriate welcome page where you can "Sign Up/Log in". Click on it. If you select "Yes, I have a BioStrip test", you'll be redirected to the login page.