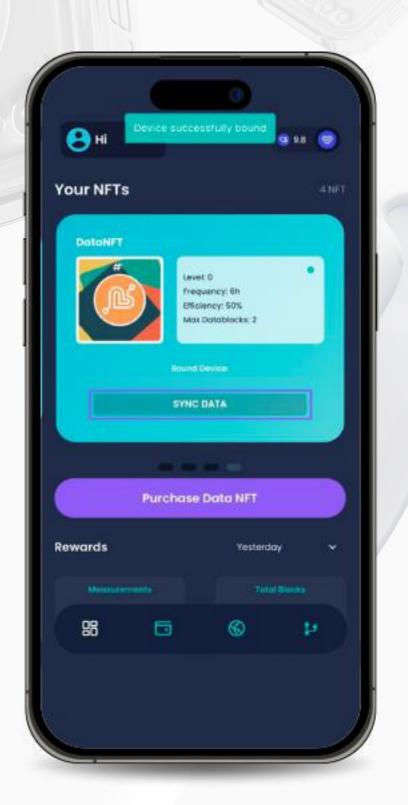

2. Enter your Pin.

3. Click on the Brand field and select "Apple Watch" > click "Connect to Apple Watch".

4. Agree to activate all the requested features.

5. Once successfully bound, the status visible on your Data NFT will be displayed as "SYNC DATA", along with the serial number of your device.