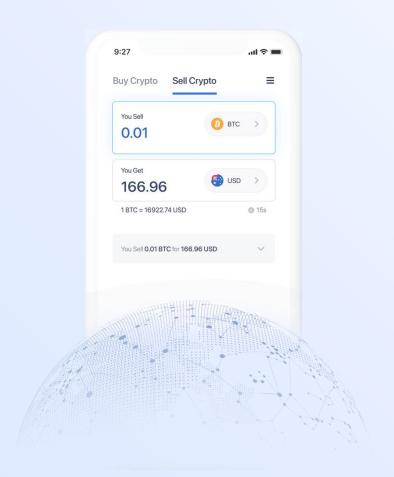

### **Global On-Ramp**

| Countries & Currency |                   |                 |               |
|----------------------|-------------------|-----------------|---------------|
| USA - USD            | Chile - CLP       | Peru - PEN      | UK - GBP      |
| Japan - JPY          | Brazil - BRL      | Europe - EUR    | Canada - CAD  |
| Turkey - TRY         | Australia - AUD   | Indonesia - IDR | Mexico - MXN  |
| Malaysia - MYR       | Colombia - COP    | Thailand - THB  | Vietnam - VND |
| Singapore - SGD      | Hong Kong - HKD   | Argentina - ARS | India - INR   |
| USA - USD            | South Korea - KRW | +More           |               |