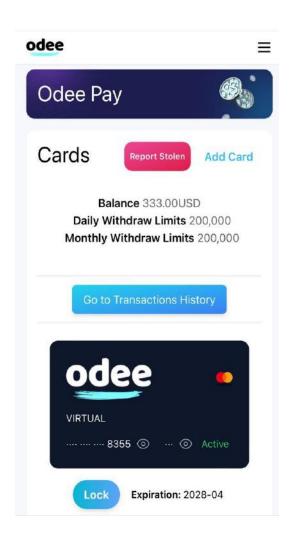

## Off-Ramp to Odee Pay

With Odee Pay, you can Off-Ramp your Crypto on a Virtual Card, Physical card or Compatible Digital Wallets