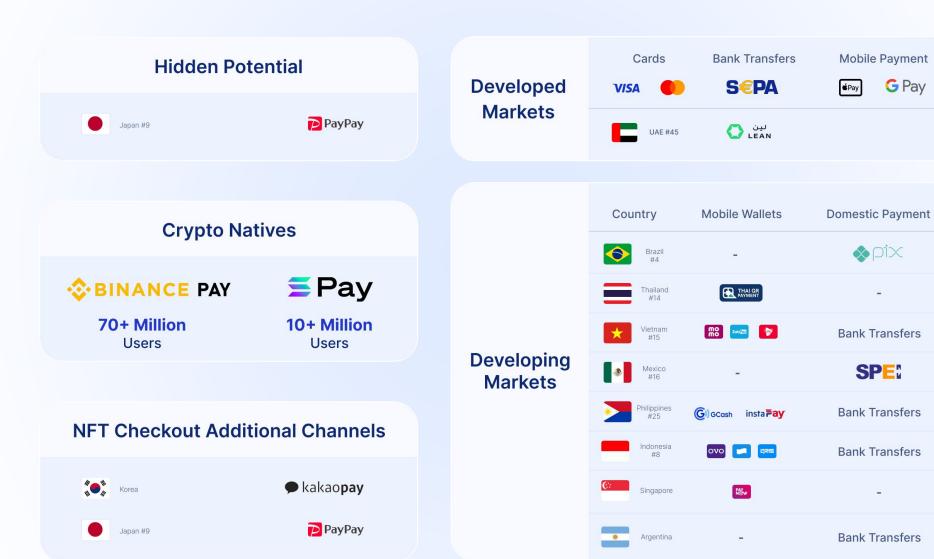

### **Global On-Ramp**

| Countries & Currency |                   |                 |               |
|----------------------|-------------------|-----------------|---------------|
| USA - USD            | Chile - CLP       | Peru - PEN      | UK - GBP      |
| Japan - JPY          | Brazil - BRL      | Europe - EUR    | Canada - CAD  |
| Turkey - TRY         | Australia - AUD   | Indonesia - IDR | Mexico - MXN  |
| Malaysia - MYR       | Colombia - COP    | Thailand - THB  | Vietnam - VND |
| Singapore - SGD      | Hong Kong - HKD   | Argentina - ARS | India - INR   |
| USA - USD            | South Korea - KRW | +More           |               |