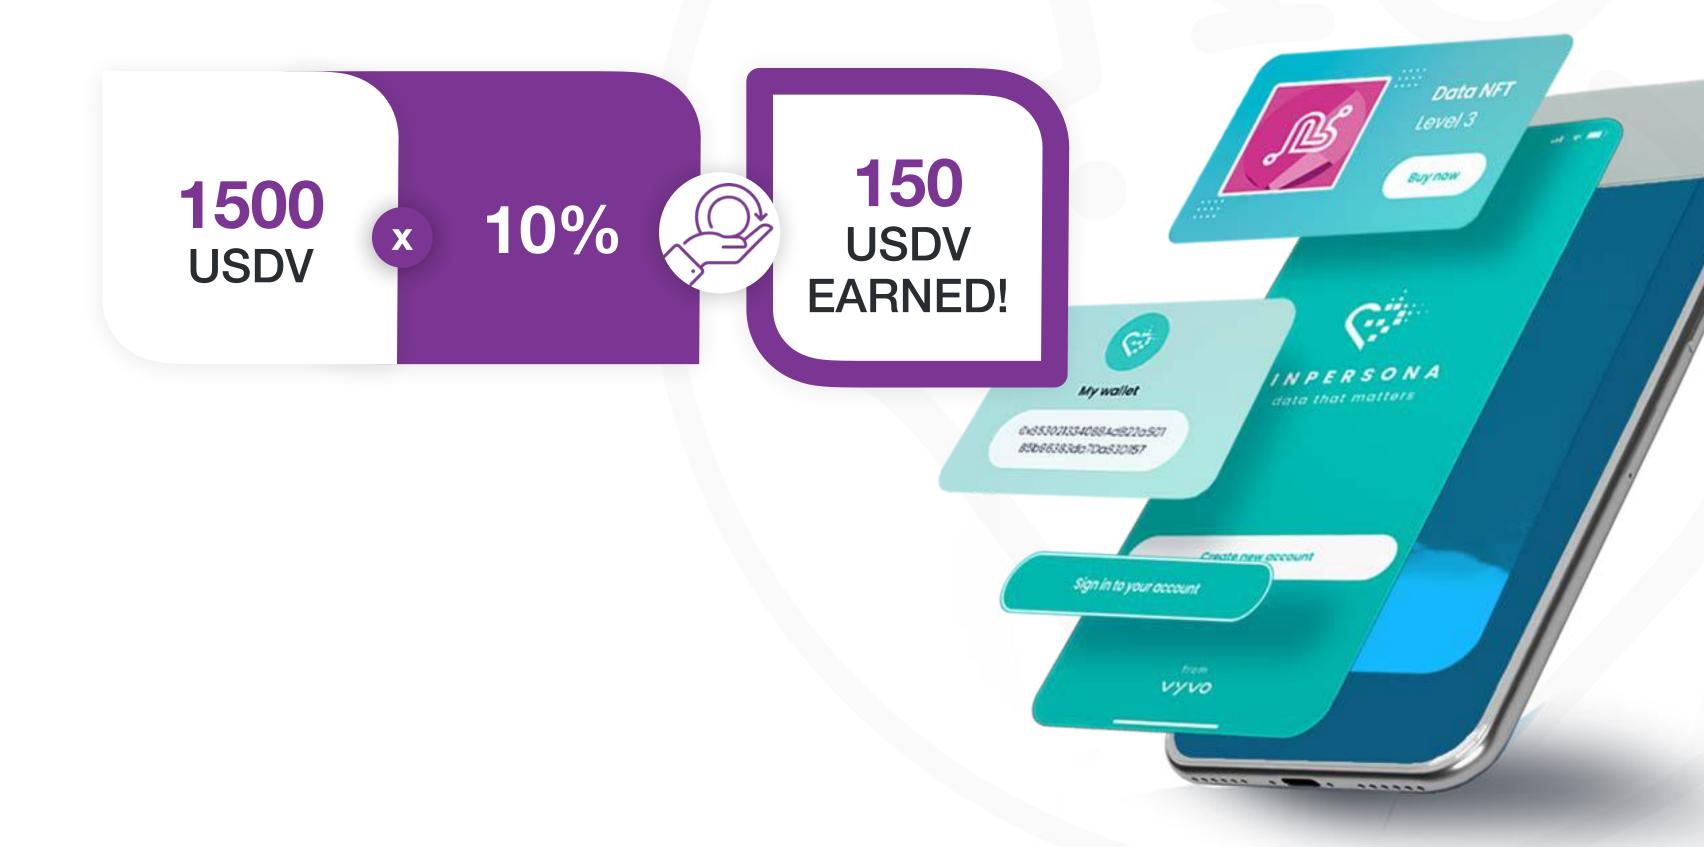

# SocialFi Community Pool Reward

Get your slice of the production coming from your community.

This is a type of reward pool in which users participate based on their connections' sub-community production. The calculation of users' Shares is as follows:

Total USDV = Total USDV Hub A + Total USDV Hub B

Delta USDV = Total USDV Hub A - Total USV Hub B

PAYABLE USDV = Total USDV - Delta USDV

Payable USDV is multiplied by 3.5% to determine users' Shares, which is then multiplied by a specific value established by inPersona at the end of each epoch. For example, if you have 500 Shares and the value is 1 USDV, you receive 500 USDV. If the value is 0.95 or 1.10, your final USDV will be adjusted accordingly.