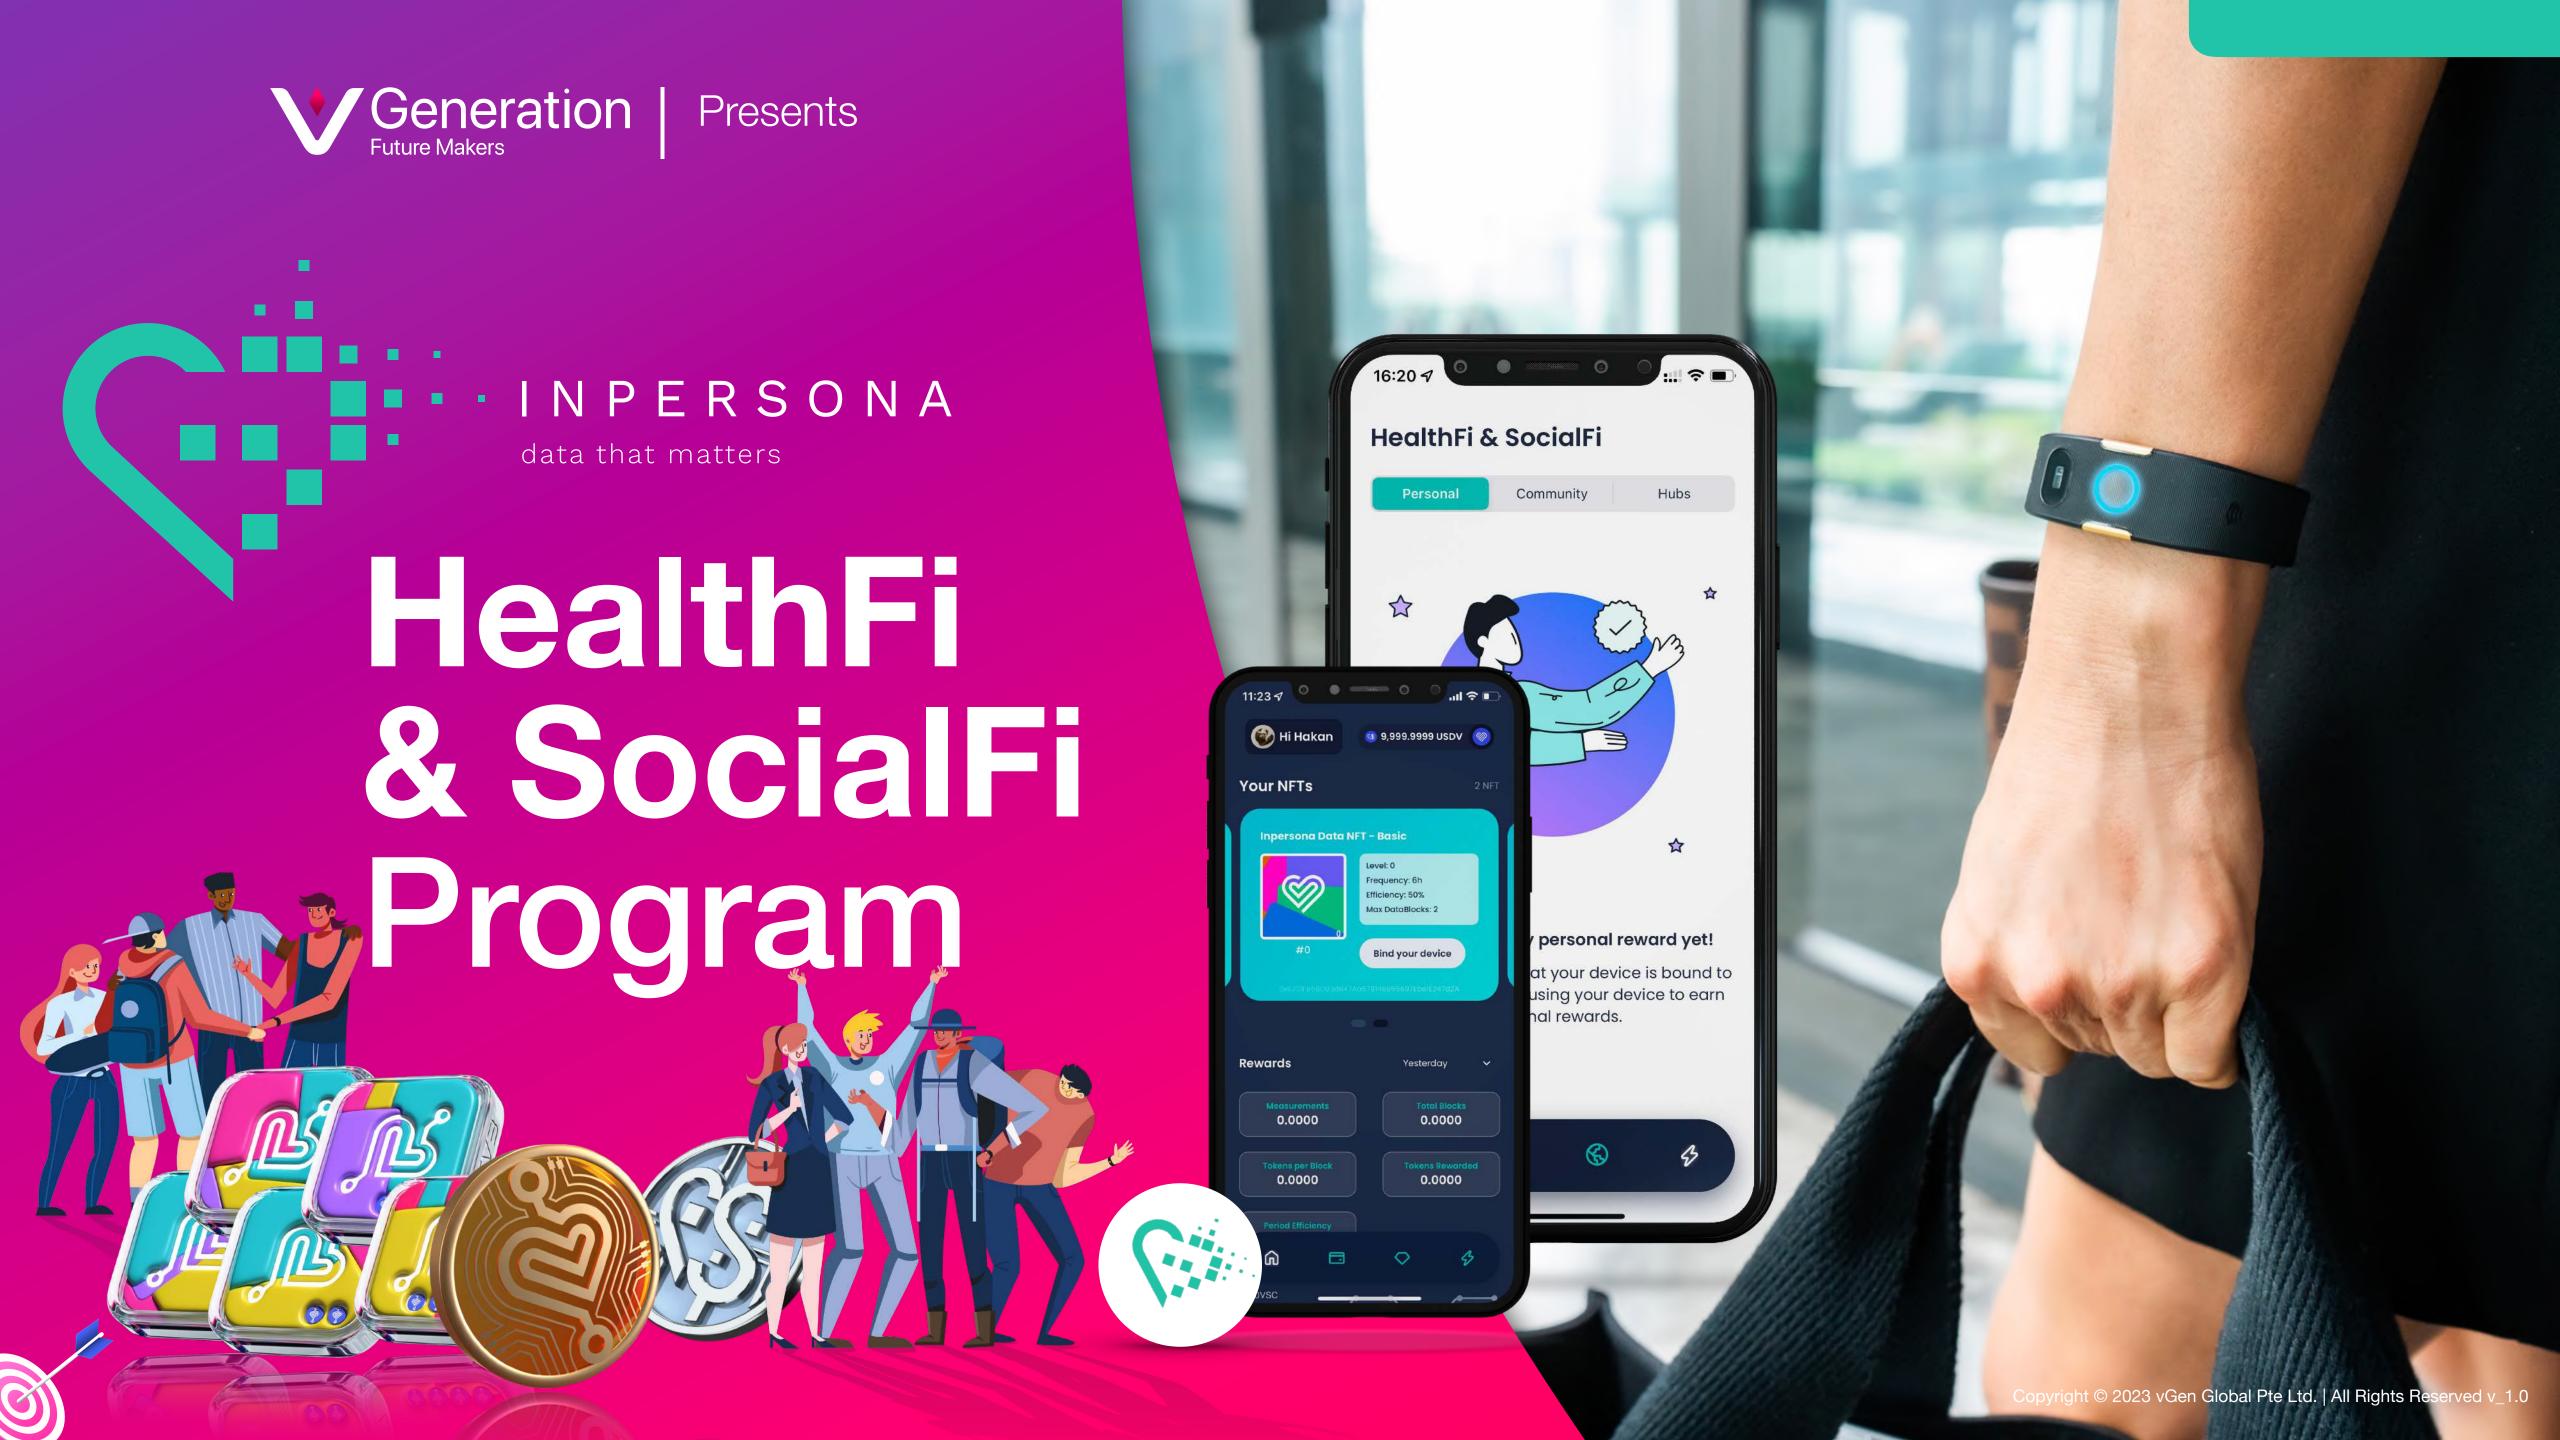

For the first time, only with inPersona, you can finally earn from people through the HealthFi program and from the people that you bring in through the SocialFi program!

## Data-NFT and Hub Console

The Hub Console is a system that allows a Data-NFT to be connected to the inPersona app allowing the user to trace their mining and rewards.

| Hub Console                 | Pro       |  |
|-----------------------------|-----------|--|
| Number of Hubs              | 2         |  |
| Slots per Hub               | Unlimited |  |
| HealthFi Personal           | Enabled   |  |
| <b>HealthFi Connections</b> | 25%       |  |
| SocialFi Connections        | 10%       |  |
| HealthFi Community          | 10%       |  |
| SocialFi Community Pool     | 3.5%      |  |

## HealthFi Personal Reward

Earning the \$VSC (Vyvo Smart Coin) reward in the HealthFi program requires a Helo wearable device and an activated Data-NFT by inPersona.

The more you use your device, the more you can mine! Your mining power is related to your Data-NFT level.

## HealthFi Connection Reward

Earn up to 25% of the total \$VSC mined by your Connections.

Your Connections are the people that have used your invitation code to connect their Data-NFT to one of your Hubs.

## SocialFi Connection Reward

Earn 10% of the total USDV produced by all new Data-NFTs minted by your Connections\*.