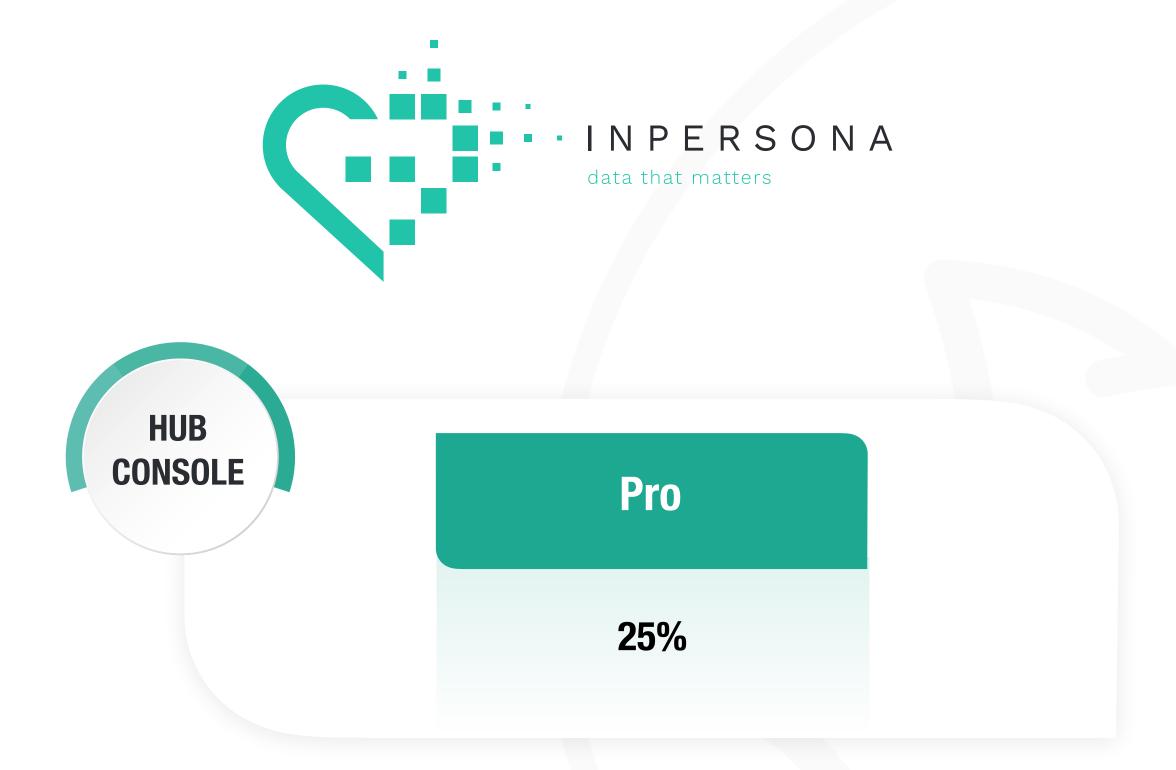

## Data-NFT and Hub Console

The Hub Console is a system that allows a Data-NFT to be connected to the inPersona app allowing the user to trace their mining and rewards.

| Hub Console                 | Pro       |  |
|-----------------------------|-----------|--|
| Number of Hubs              | 2         |  |
| Slots per Hub               | Unlimited |  |
| HealthFi Personal           | Enabled   |  |
| <b>HealthFi Connections</b> | 25%       |  |
| SocialFi Connections        | 10%       |  |
| HealthFi Community          | 10%       |  |
| SocialFi Community Pool     | 3.5%      |  |