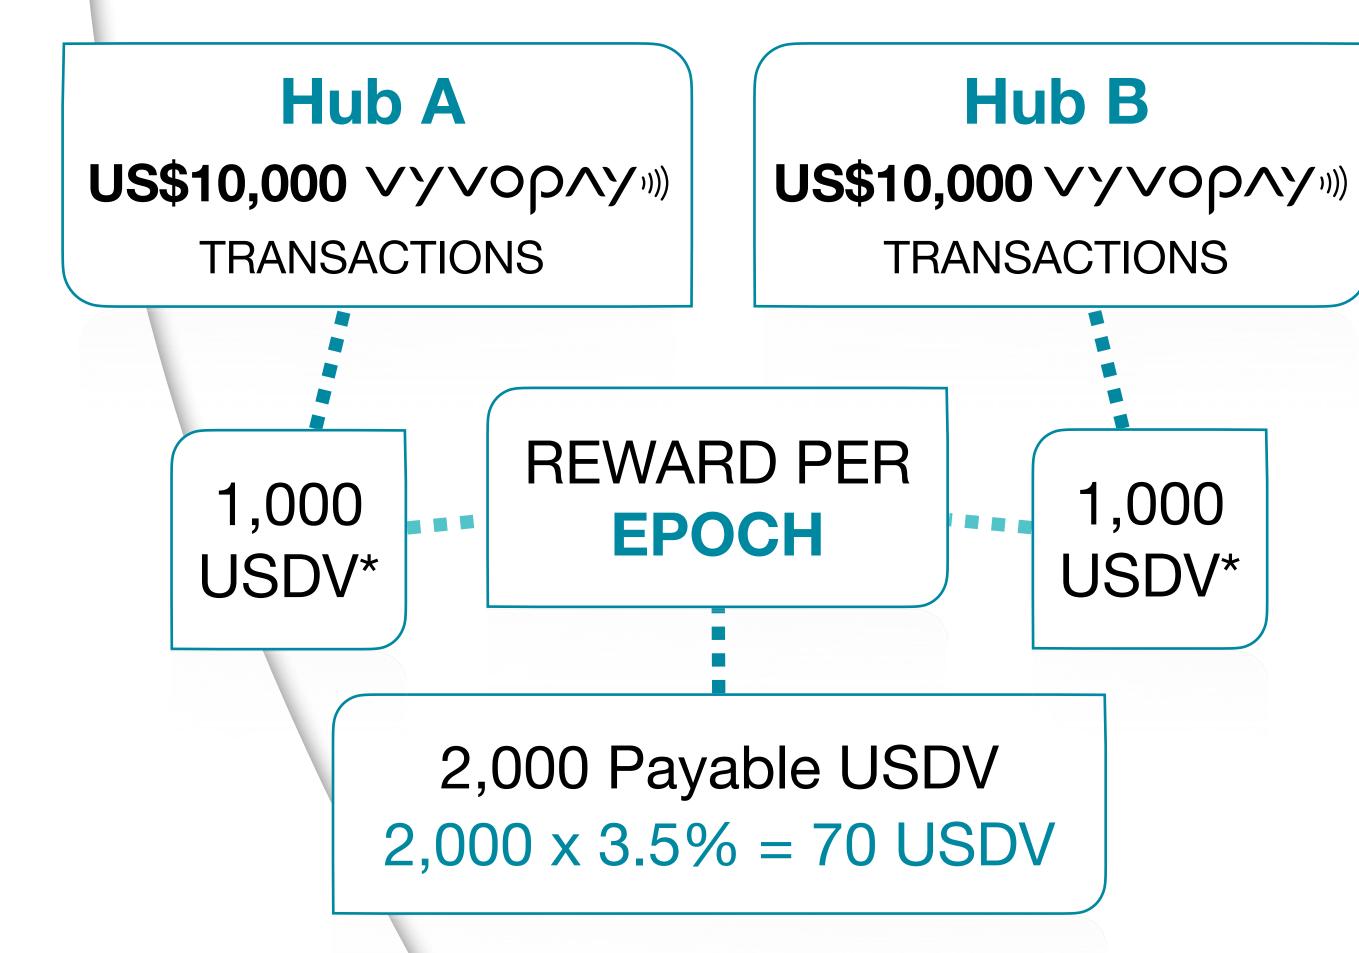

# SocialFi Community Pool Reward

Get your slice of the production coming from your community.

This is a type of reward pool in which users participate based on their connections' sub-community production. The calculation of users' Shares is as follows:

Total USDV = Total USDV Hub A + Total USDV Hub B

Delta USDV = Total USDV Hub A - Total USV Hub B

PAYABLE USDV = Total USDV - Delta USDV

Payable USDV is multiplied by 3.5% to determine users' Shares, which is then multiplied by a specific value established by inPersona at the end of each epoch. For example, if you have 500 Shares and the value is 1 USDV, you receive 500 USDV. If the value is 0.95 or 1.10, your final USDV will be adjusted accordingly.