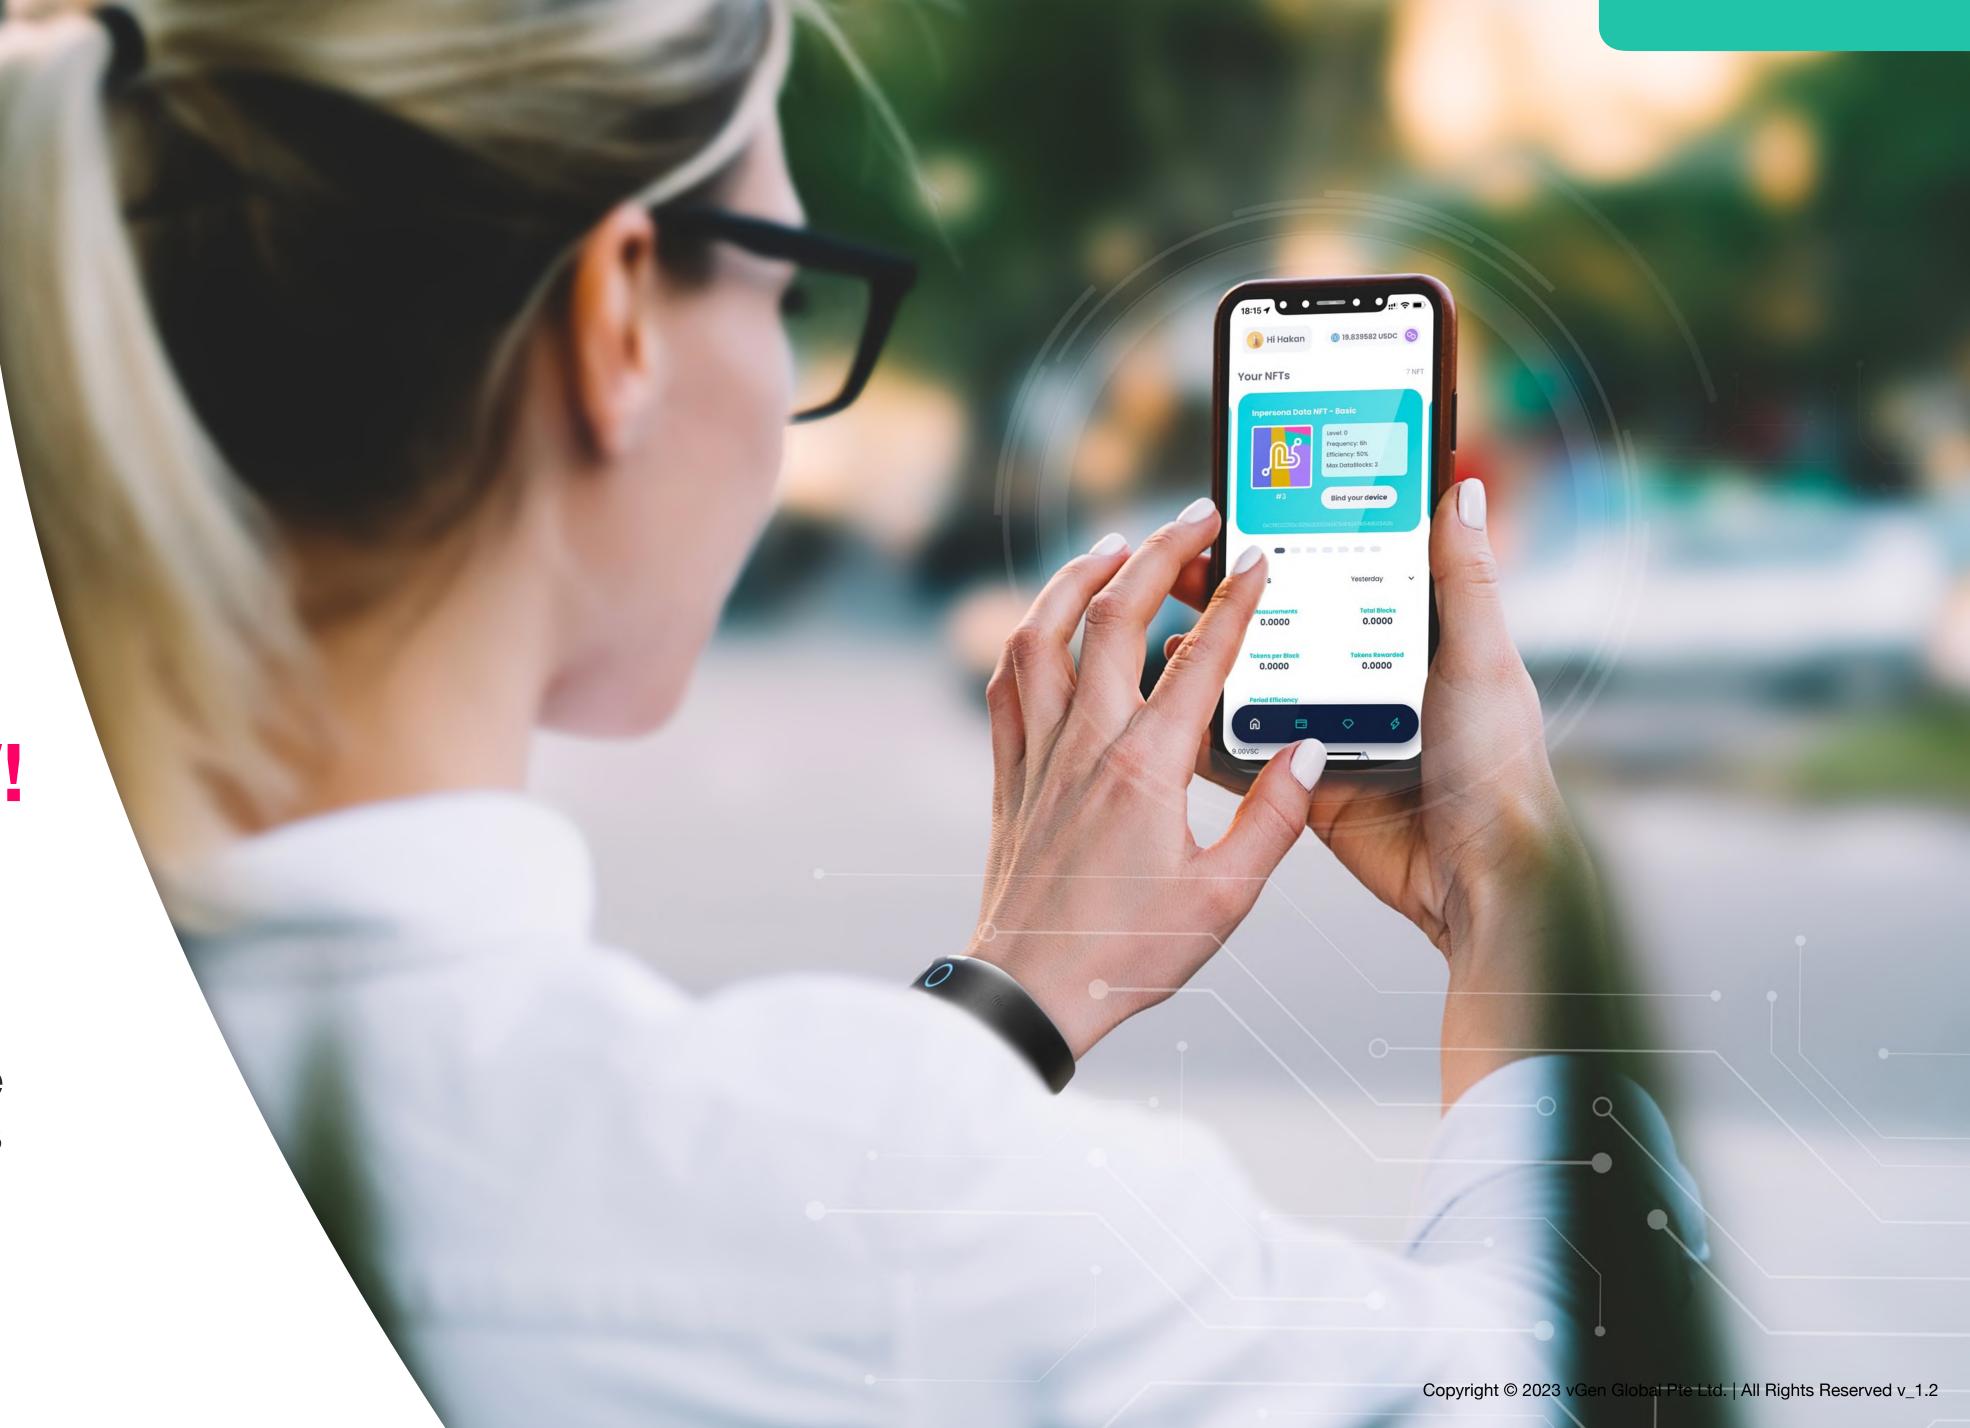

## Data-NFT and Hub Console

The Hub Console is a system that allows a Data-NFT to be connected to the inPersona app allowing the user to trace their mining and rewards.

| Hub Console                 | Pro       |  |
|-----------------------------|-----------|--|
| Number of Hubs              | 2         |  |
| Slots per Hub               | Unlimited |  |
| HealthFi Personal           | Enabled   |  |
| <b>HealthFi Connections</b> | 25%       |  |
| SocialFi Connections        | 10%       |  |
| HealthFi Community          | 10%       |  |
| SocialFi Community Pool     | 3.5%      |  |

## HealthFi Personal Reward

Earning the \$VSC (Vyvo Smart Coin) reward in the HealthFi program requires a Helo wearable device and an activated Data-NFT by inPersona.

The more you use your device, the more you can mine! Your mining power is related to your Data-NFT level.