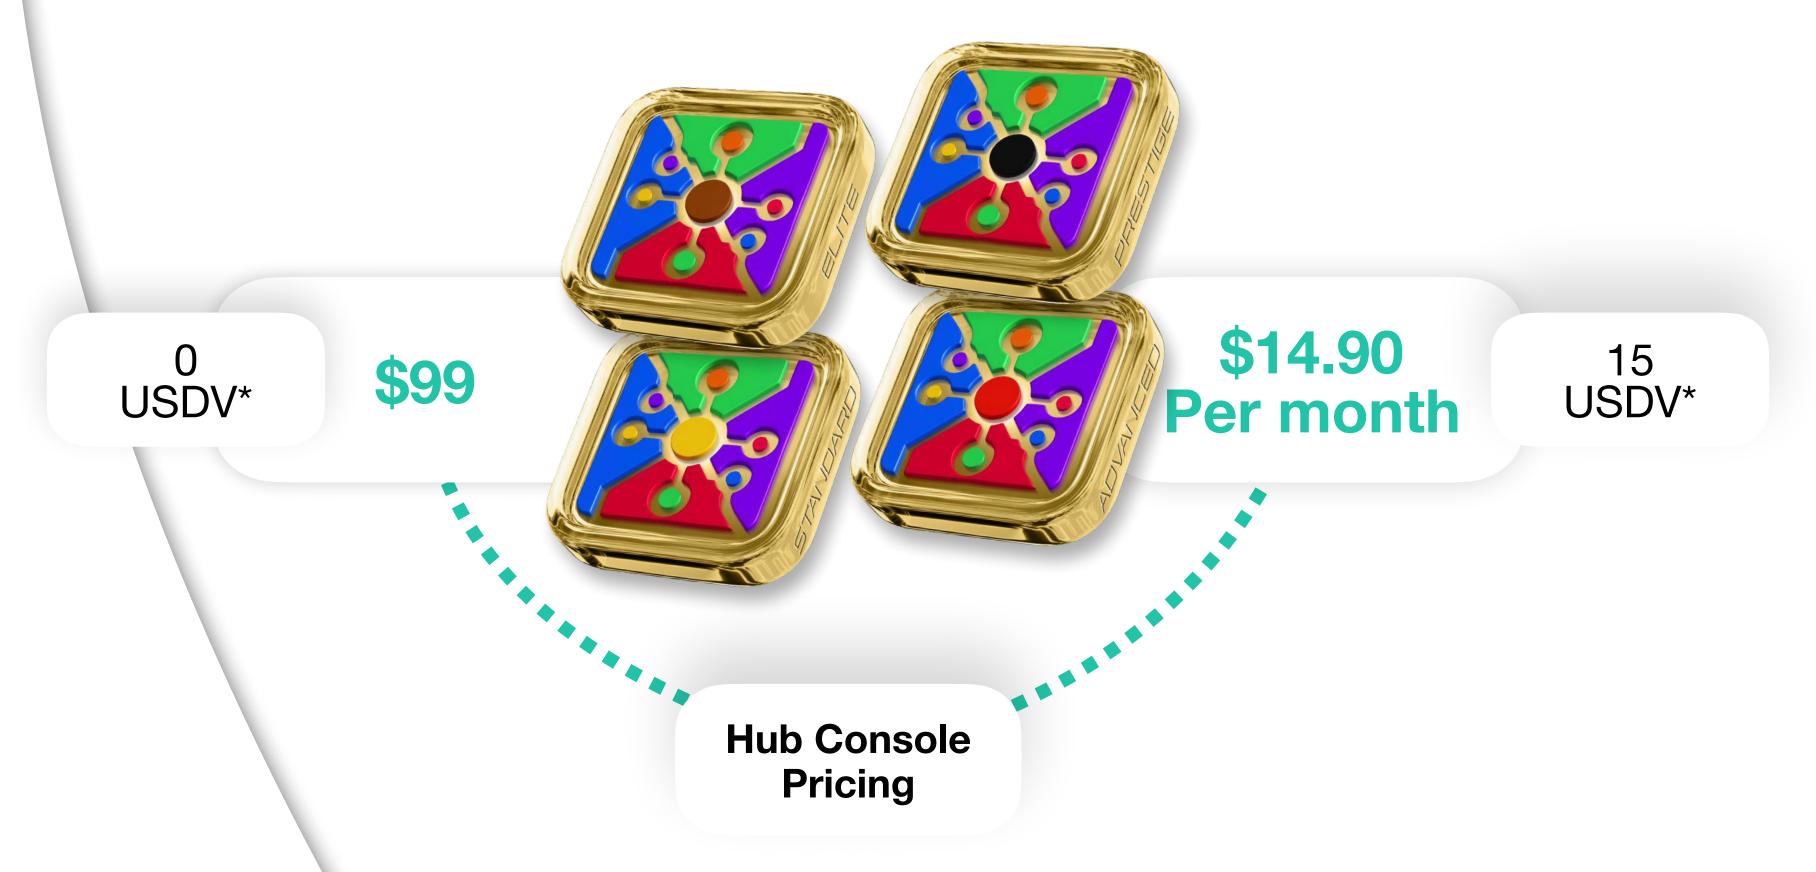

## Data-NFT and Hub Console

The Hub Console is a system that allows a Data-NFT to be connected to the inPersona app allowing the user to trace their mining and rewards.

| Hub Console                 | Pro       |  |
|-----------------------------|-----------|--|
| Number of Hubs              | 2         |  |
| Slots per Hub               | Unlimited |  |
| HealthFi Personal           | Enabled   |  |
| <b>HealthFi Connections</b> | 25%       |  |
| SocialFi Connections        | 10%       |  |
| HealthFi Community          | 10%       |  |
| SocialFi Community Pool     | 3.5%      |  |

**TBA** (not for sale) **Data-NFT Lev5** 

**TBA** (not for sale)

STEP 2

Purchase your Hub Console

Pro

\$99

\$ 14.90/month

Choose your favorite Helo device

# VyvoSocialFi Hubs

\*The USDV volume amount genereated un the SocialFi Community Pool Reward. Pricing in USD

Please note that the content of this presentation is subject to change without prior notice.