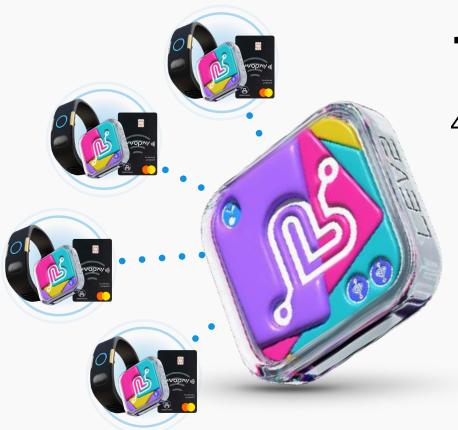

### **1 Seed Feature**

4x Data NFT Level 1 + 1 Device + 1 VyvoPay Card

### **1 Hub Console**

7