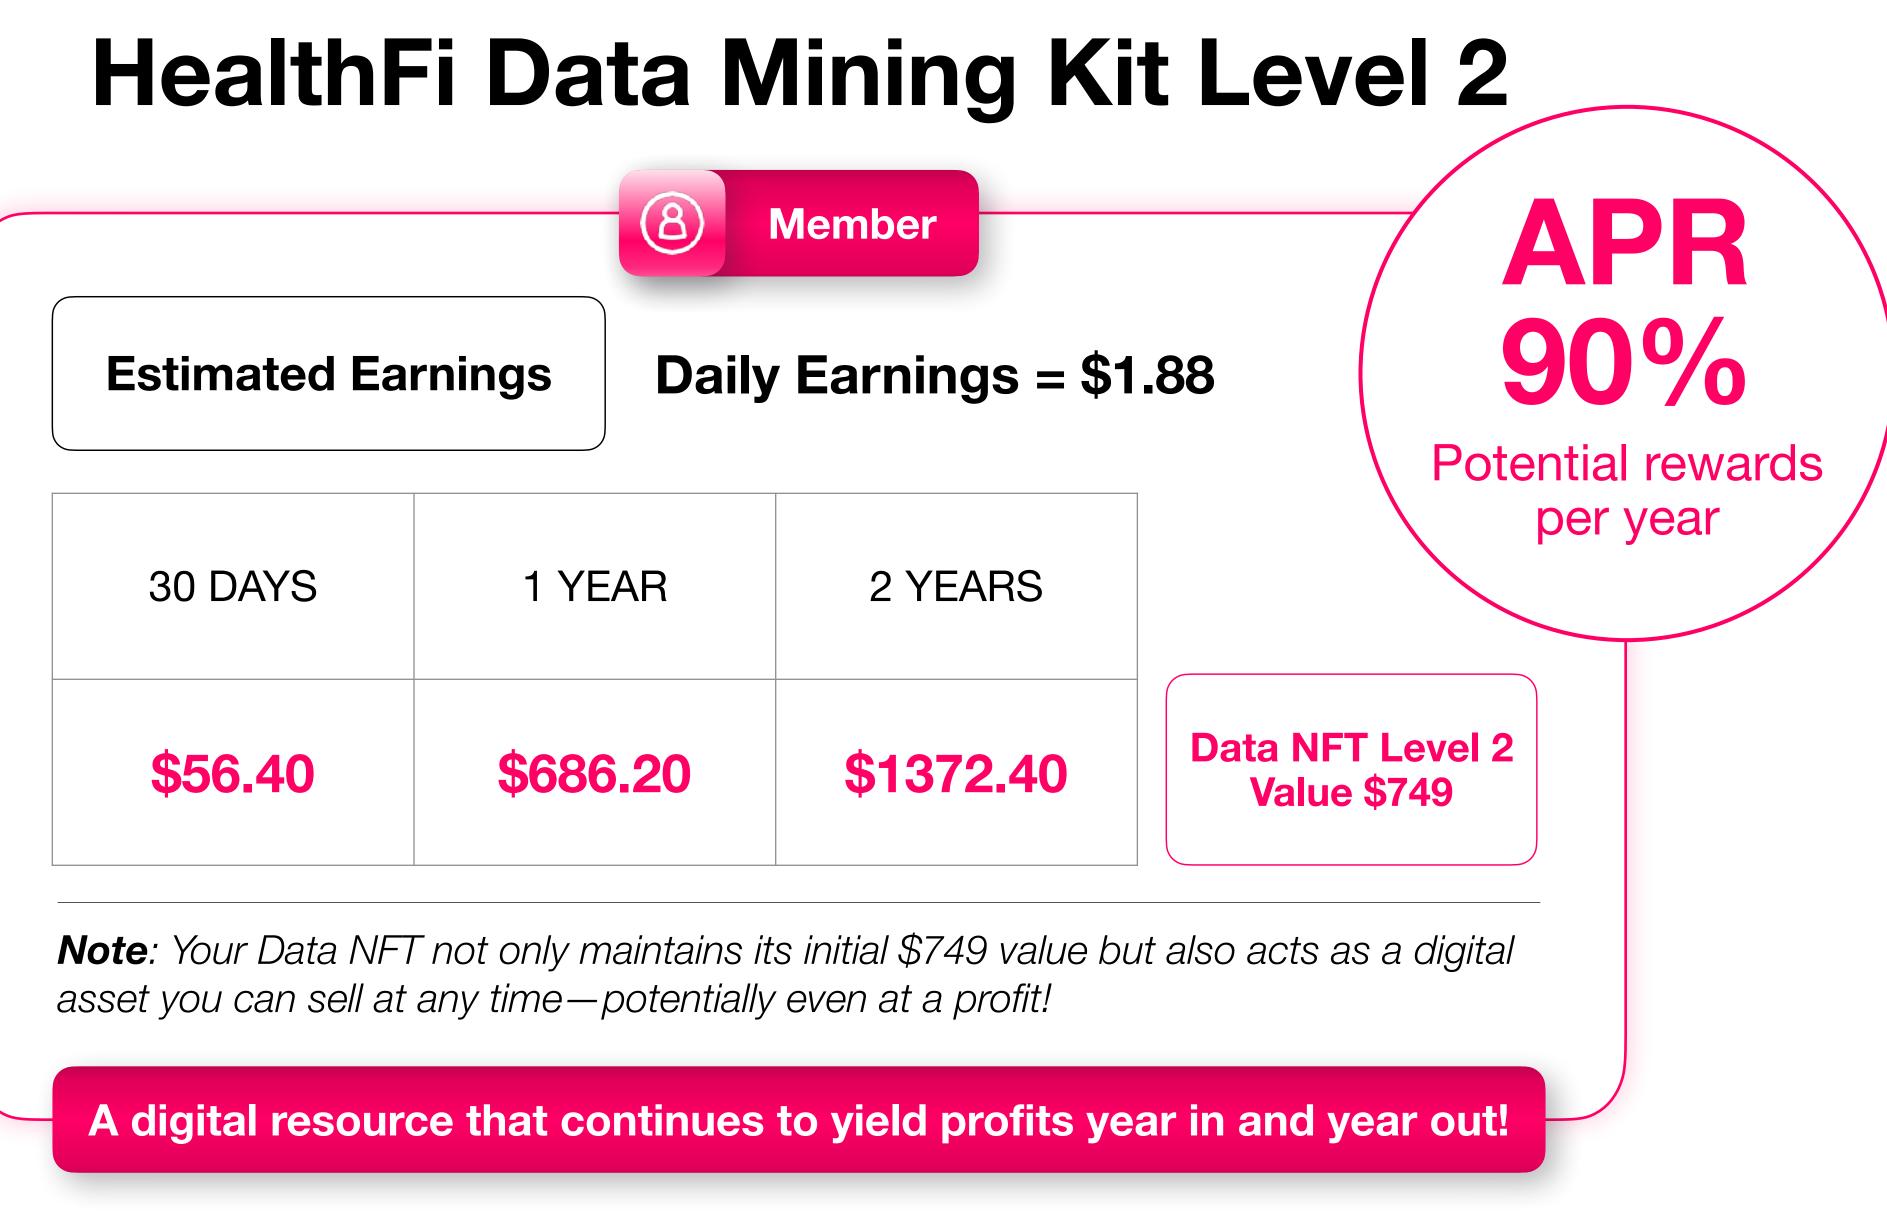

## HealthFi Data Mining Kit Level 2 \$944 **\$799**

Get an Annual Percentage rate as high as 90%

APR

90%

\*The VyvoPay Card is only available in kits that include a device.

APR: In this context, when we talk about APR, we're referring to how much you could potentially earn over time. This is different from the special extra earnings that were only available to Founding Members. **Disclaimer**: Your results with Vyvo's data mining project can vary based on different factors, including how often you use your device, your level of involvement, and market conditions.

### **Data NFT Level 2**

- Max Data Blocks per day: 28
- Potential rewards per year: APR 90%
- Access to Auto Level Up Option (Data NFT Level 2 up to Level 4)

**APR**: In this context, when we talk about APR, we're referring to how much you could potentially earn over time. This is different from the special extra earnings that were only available to Founding Members. Disclaimer: Your results with Vyvo's data mining project can vary based on different factors, including how often you use your device, your level of involvement, and market conditions. *Note*: Estimates above are not guaranteed and are based on an algorithm.