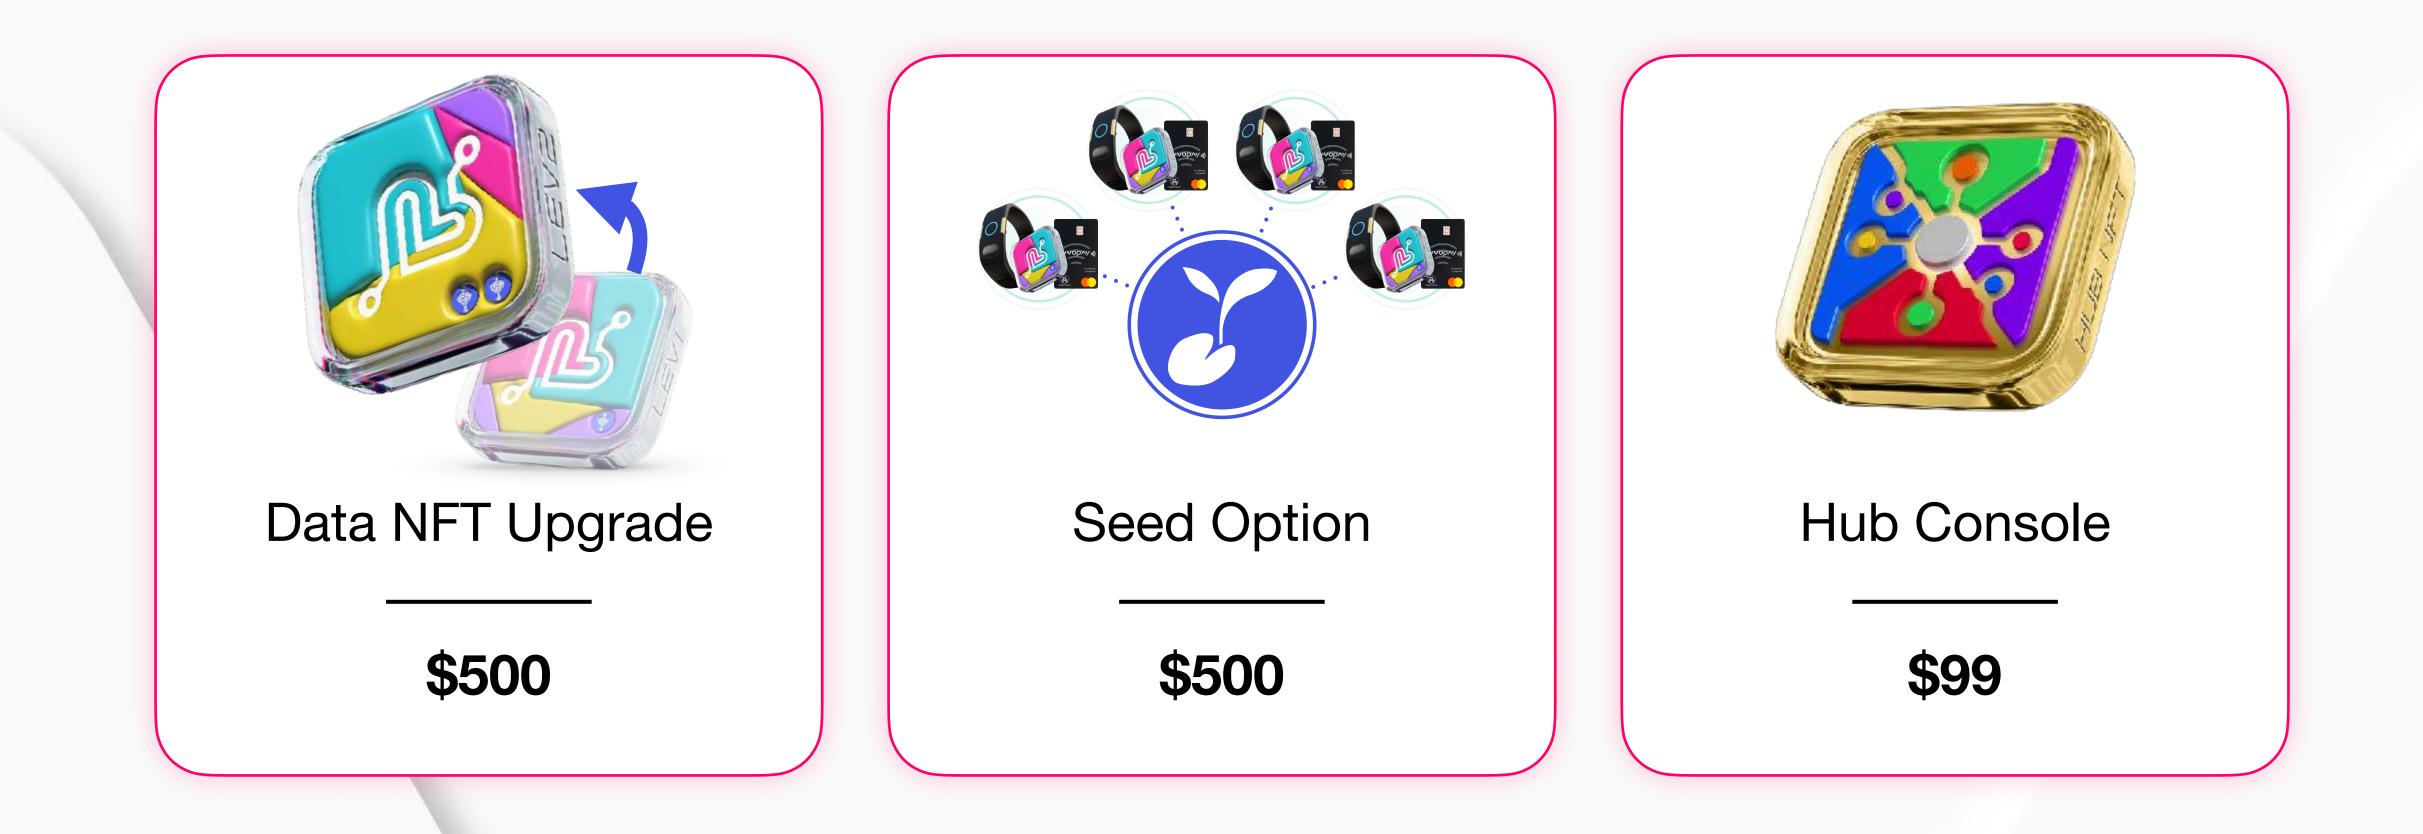

#### **Elevate your Data NFTs with the exclusive Seed** option and transform your digital journey today!\*

#### A Data NFT with the Seed feature can MINT 4 ADDITIONAL DATA MINING KITS Level 1

**Discover this offer on the inPersona** Data NFT marketplace only \$500

\*Available for Data NFT Level 2 or higher

## **Data NFT Seed Option**

### **1 Hub Console**

7