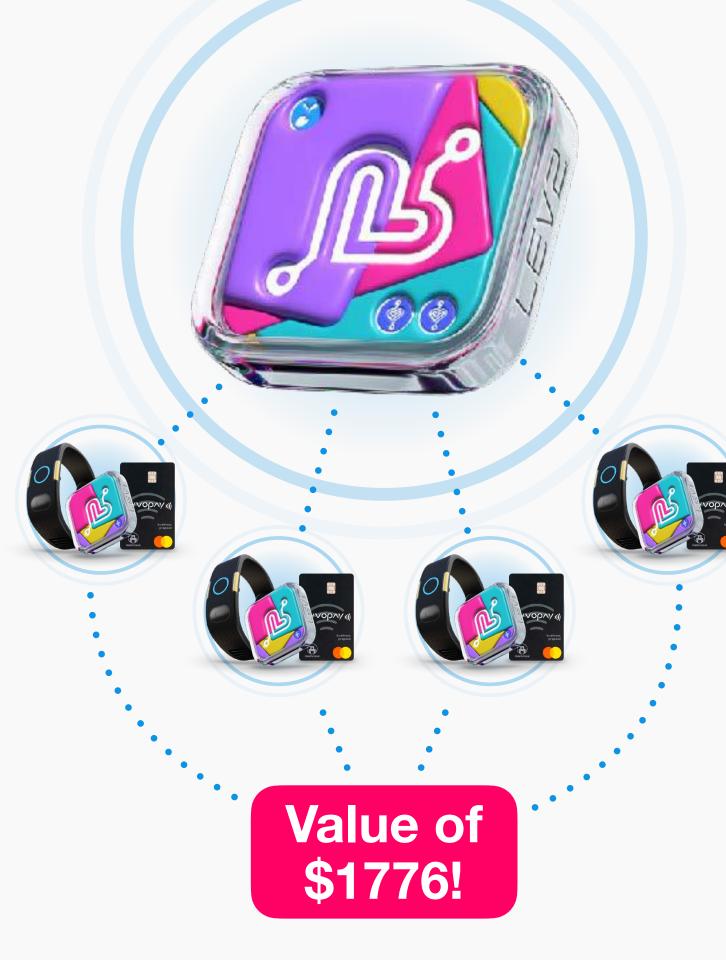

#### A Data NFT with the Seed feature can MINT 4 ADDITIONAL DATA MINING KITS Level 1

**Discover this offer on the inPersona** Data NFT marketplace only \$500

\*Available for Data NFT Level 2 or higher

### **1 Seed Feature**

4x Data NFT Level 1 + 1 Device + 1 VyvoPay Card