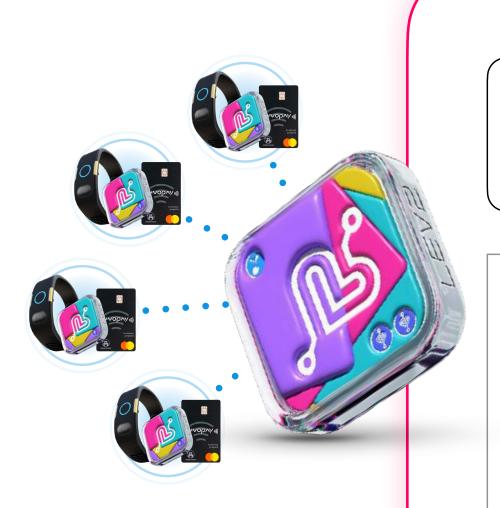

### **1 Seed Feature**

4x Data NFT Level 1 + 1 Device + 1 VyvoPay Card

### **1 Hub Console**

7