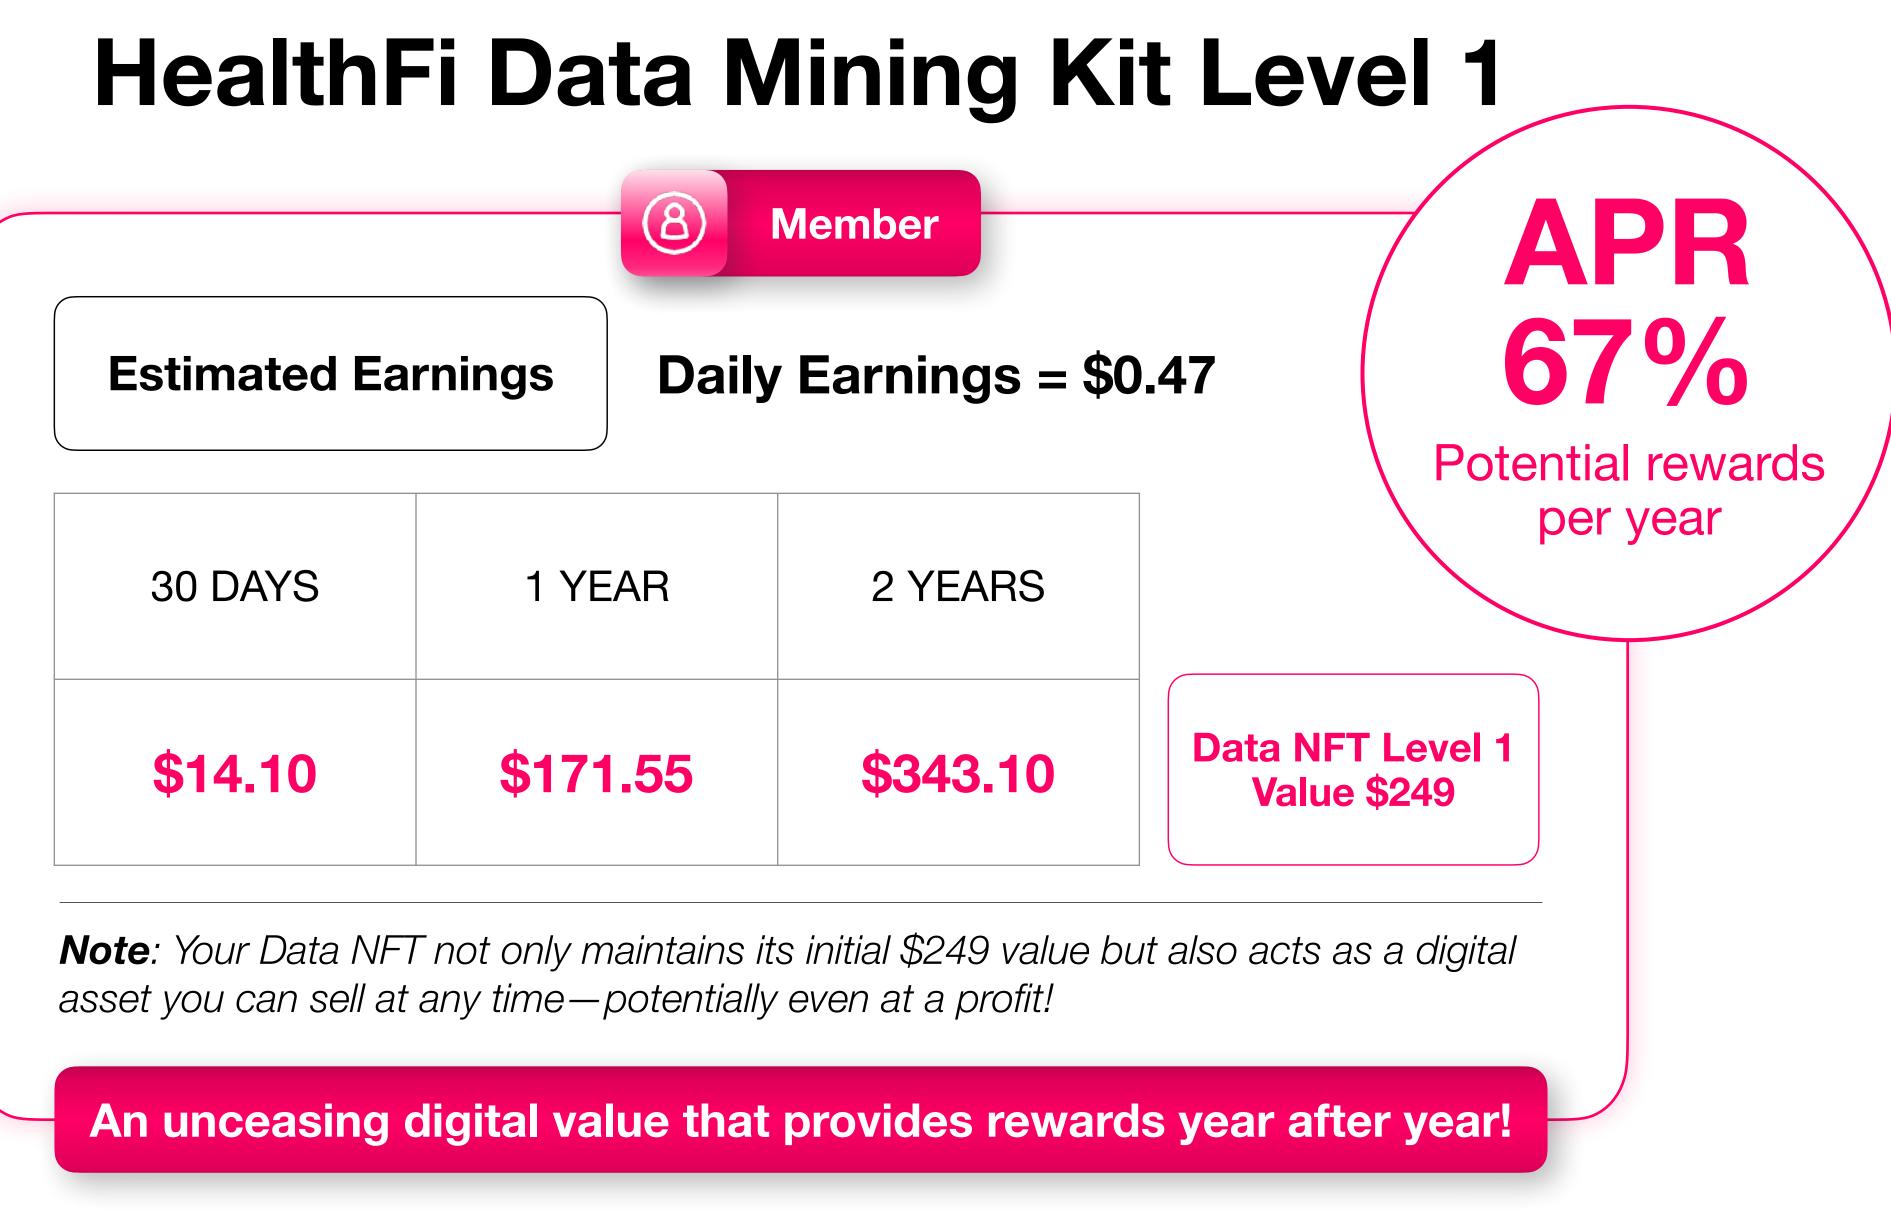

# HealthFi Data Mining Kit Level 1 \$444

Get an Annual Percentage rate as high as 67%

APR

67%

\*The VyvoPay Card is only available in kits that include a device.

APR: In this context, when we talk about APR, we're referring to how much you could potentially earn over time. This is different from the special extra earnings that were only available to Founding Members. **Disclaimer**: Your results with Vyvo's data mining project can vary based on different factors, including how often you use your device, your level of involvement, and market conditions.

### **Data NFT Level 1**

- Max Data Blocks per day: 8
- Potential rewards per year: APR 67%
- Access to Auto Level Up Option (Data NFT Level 1 up to Level 4)

2

APR: In this context, when we talk about APR, we're referring to how much you could potentially earn over time. This is different from the special extra earnings that were only available to Founding Members. Disclaimer: Your results with Vyvo's data mining project can vary based on different factors, including how often you use your device, your level of involvement, and market conditions. *Note*: Estimates above are not guaranteed and are based on an algorithm.