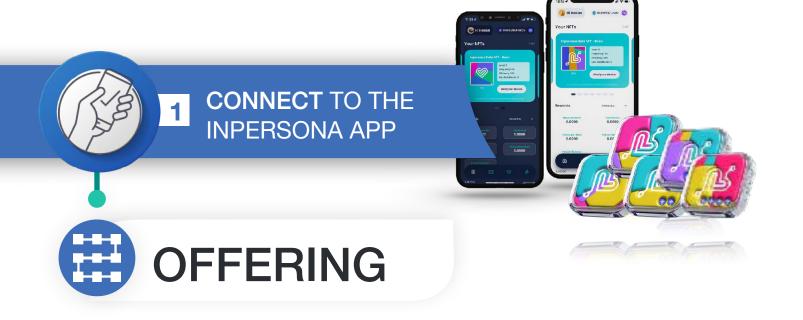

#### Download the inPersona App

Enter an invitation code to access

1 CONNECT TO THE INPERSONA APP

Mint the Data-NFT that suits your needs

Data-NFT Basic Data-NFT LEVEL 1

Data-NF I LEVEL 2

CREATE invitation codes to give to others

#### **OFFERING**

Connect with the inPersona app and choose your Data-NFT Stable Phase Offering