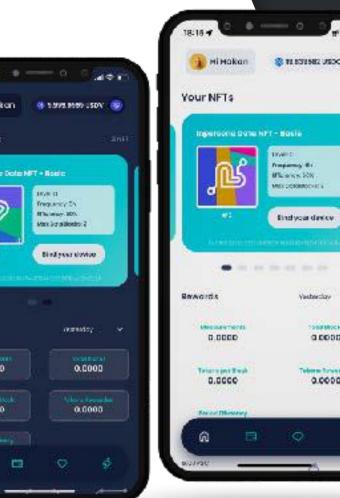

#### Download the inPersona App

Enter an invitation code to access

1 CONNECT TO THE INPERSONA APP

Mint the Data-NFT that suits your needs

Data-NFT Basic Data-NFT LEVEL 1

Data-NF I LEVEL 2

CREATE invitation codes to give to others

Please note: The Data-NFTs are randomly generated so the colors and design do not depict the level - the user will get one that is unique to them.

| Data-NFT Version         | Data-NFT Basic | Data-NFT Lev1 | Data-NFT Lev2                  | Data-NFT Lev3                   | Data-NFT Lev4                   | Data-NFT Lev5 |
|--------------------------|----------------|---------------|--------------------------------|---------------------------------|---------------------------------|---------------|
| Max Efficiency           | 50%            | 60%           | 90%                            | 100%                            | 150%                            | TBD           |
| Data Frequency           | 6 Hours        | 3 Hours       | 1 Hour                         | 30 Minutes                      | 30 minutes                      | TBD           |
| Max<br>Data Blocks       | 2              | 8             | 24                             | 48                              | 48                              | TBD           |
| On Demand<br>Data Blocks | No Reward      | No Reward     | Up to 4 additional data blocks | Up to 10 additional data blocks | Up to 16 additional data blocks | TBD           |

### Data-NFT and Hub Console

The Hub Console is a system that allows a Data-NFT to be connected to the inPersona app allowing the user to trace their mining and rewards.

| Hub Console             | Pro       |  |  |
|-------------------------|-----------|--|--|
| Number of Hubs          | 2         |  |  |
| Slots per Hub           | Unlimited |  |  |
| HealthFi Personal       | Enabled   |  |  |
| HealthFi Connections    | 25%       |  |  |
| SocialFi Connections    | 10%       |  |  |
| HealthFi Community      | 10%       |  |  |
| SocialFi Community Pool | 3.5%      |  |  |

### HealthFi Personal Reward

Earning the \$VSC (Vyvo Smart Coin) reward in the HealthFi program requires a Helo wearable device and an activated Data-NFT by inPersona.

The more you use your device, the more you can mine! Your mining power is related to your Data-NFT level.