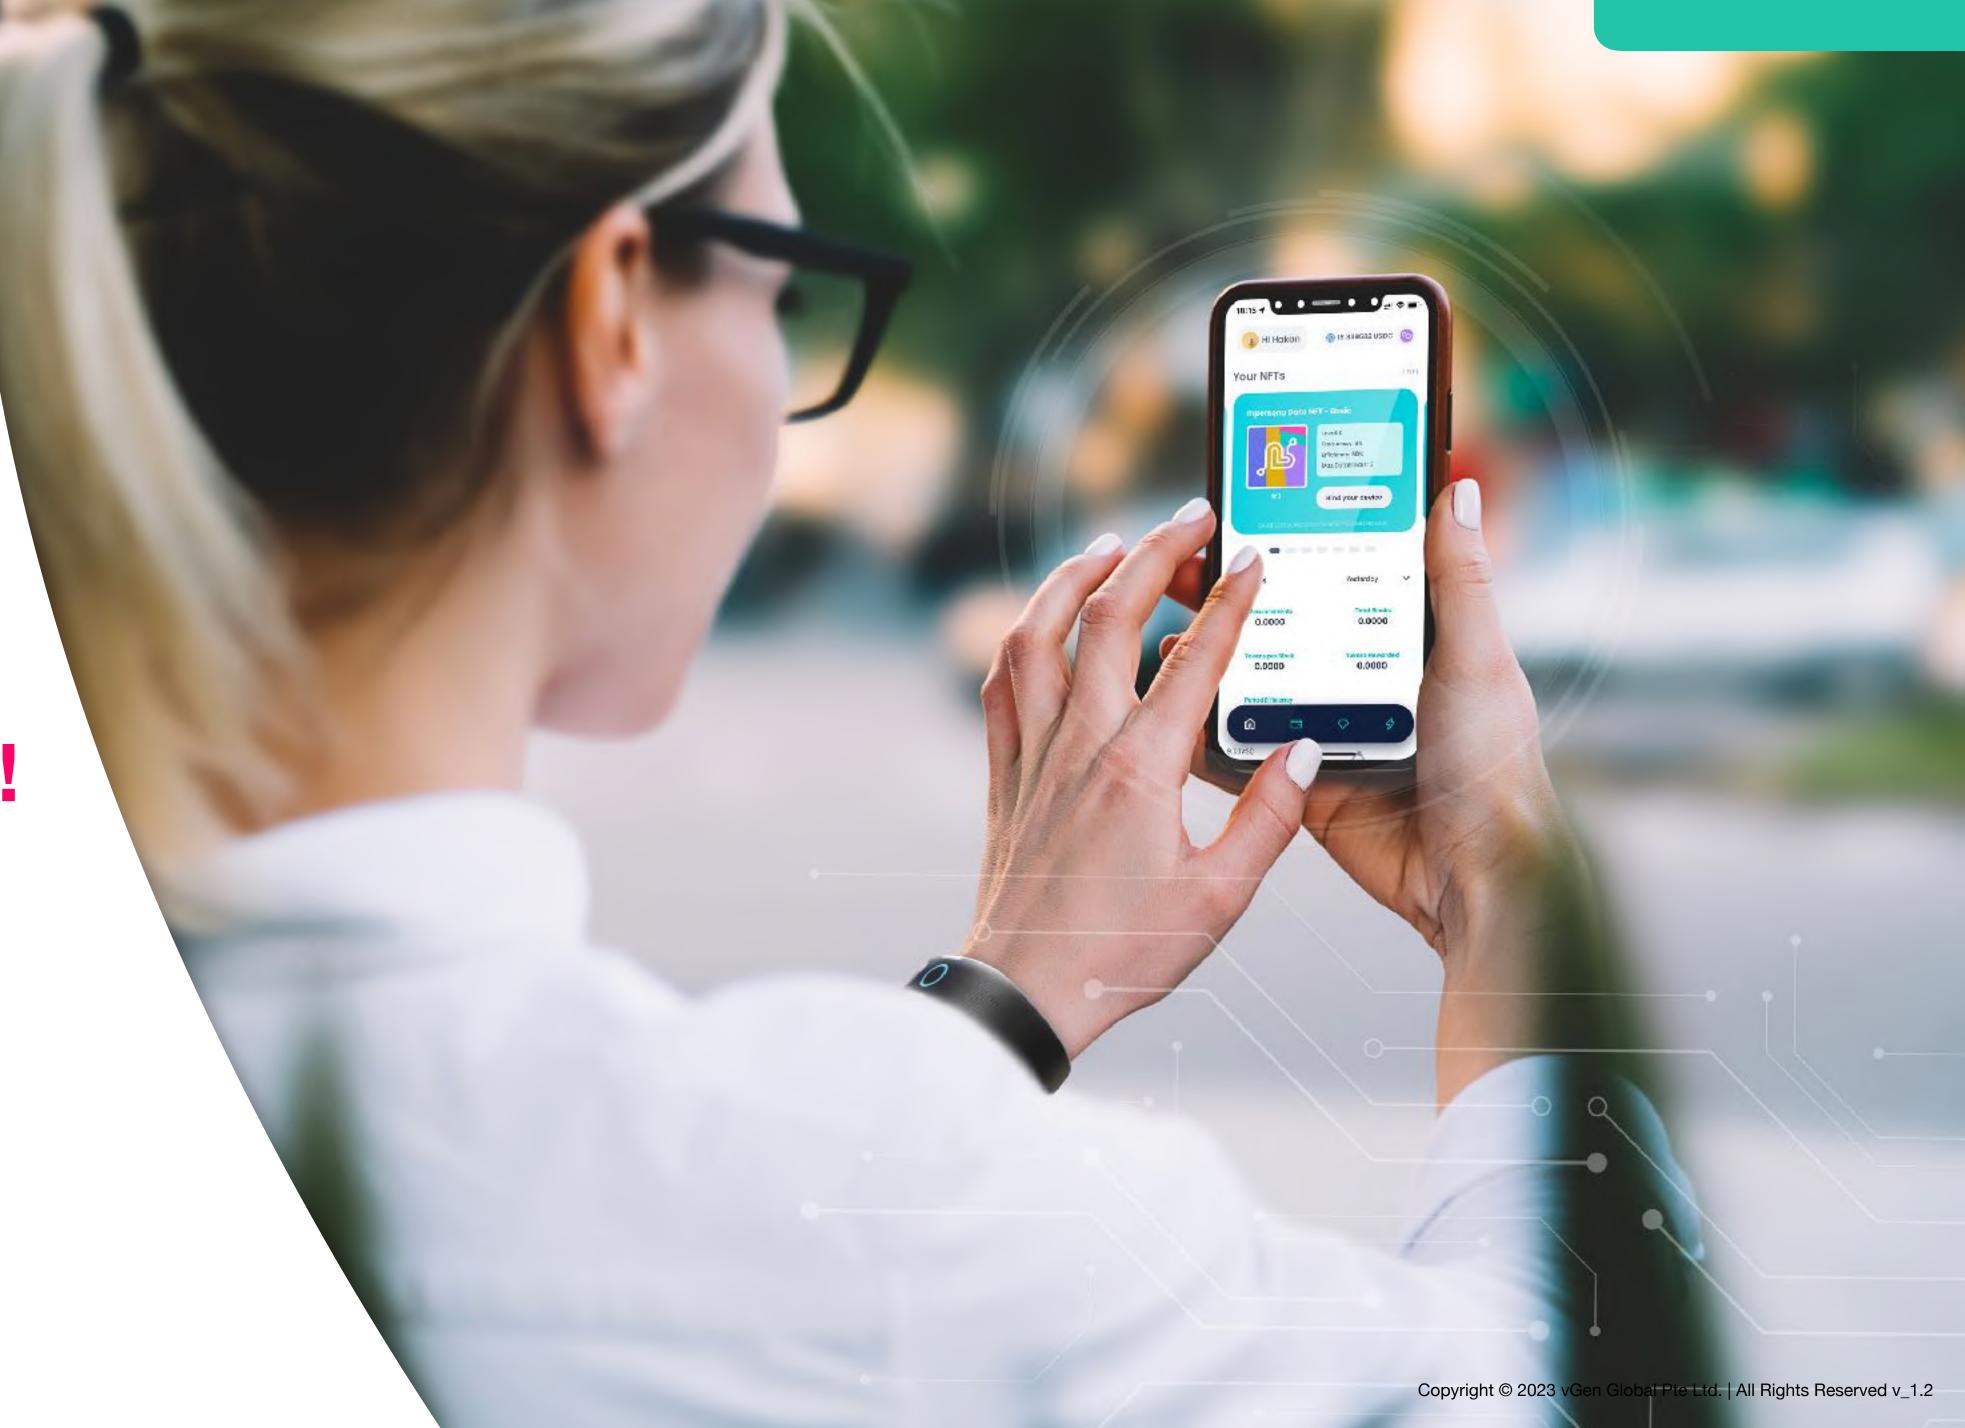

### Data-NFT and Hub Console

The Hub Console is a system that allows a Data-NFT to be connected to the inPersona app allowing the user to trace their mining and rewards.

| Hub Console             | Pro       |  |  |
|-------------------------|-----------|--|--|
| Number of Hubs          | 2         |  |  |
| Slots per Hub           | Unlimited |  |  |
| HealthFi Personal       | Enabled   |  |  |
| HealthFi Connections    | 25%       |  |  |
| SocialFi Connections    | 10%       |  |  |
| HealthFi Community      | 10%       |  |  |
| SocialFi Community Pool | 3.5%      |  |  |

### HealthFi Personal Reward

Earning the \$VSC (Vyvo Smart Coin) reward in the HealthFi program requires a Helo wearable device and an activated Data-NFT by inPersona.

The more you use your device, the more you can mine! Your mining power is related to your Data-NFT level.