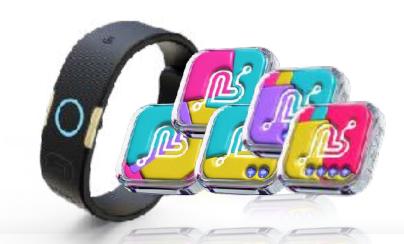

BioSense | LifeWatch Generation 2 | LifeWatch Lite SE

Copyright © 2023 vGen Global Pte Ltd. | All Rights Reserved v\_1.2

Monitor your health status & listen to your body's voice!

## Introducing the HELO Collection

For the first time, only with inPersona, you can finally earn from people through the HealthFi program and from the people that you bring in through the SocialFi program!

Purchase your Hub Console

Pro

\$99

\$ 14.90/month

STEP 3

Choose your favorite Helo device

BioSense \$149

LifeWatch Lite SE \$149

LifeWatch Generation 2 \$149

vyvoSocialFi
Hubs

0 USDV\*

\$99

\$14.90 Per month

15 USDV\*

Hub Console Pricing

\*The USDV volume amount genereated un the SocialFi Community Pool Reward. Pricing in USD