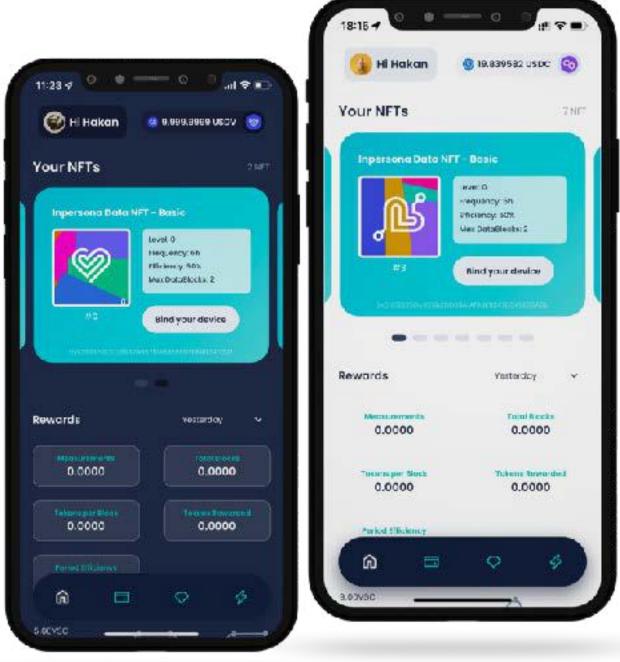

### Data-NFT and Hub Console

The Hub Console is a system that allows a Data-NFT to be connected to the inPersona app allowing the user to trace their mining and rewards.

| Hub Console             | Pro       |  |  |
|-------------------------|-----------|--|--|
| Number of Hubs          | 2         |  |  |
| Slots per Hub           | Unlimited |  |  |
| HealthFi Personal       | Enabled   |  |  |
| HealthFi Connections    | 25%       |  |  |
| SocialFi Connections    | 10%       |  |  |
| HealthFi Community      | 10%       |  |  |
| SocialFi Community Pool | 3.5%      |  |  |

### HealthFi Personal Reward

Earning the \$VSC (Vyvo Smart Coin) reward in the HealthFi program requires a Helo wearable device and an activated Data-NFT by inPersona.

The more you use your device, the more you can mine! Your mining power is related to your Data-NFT level.