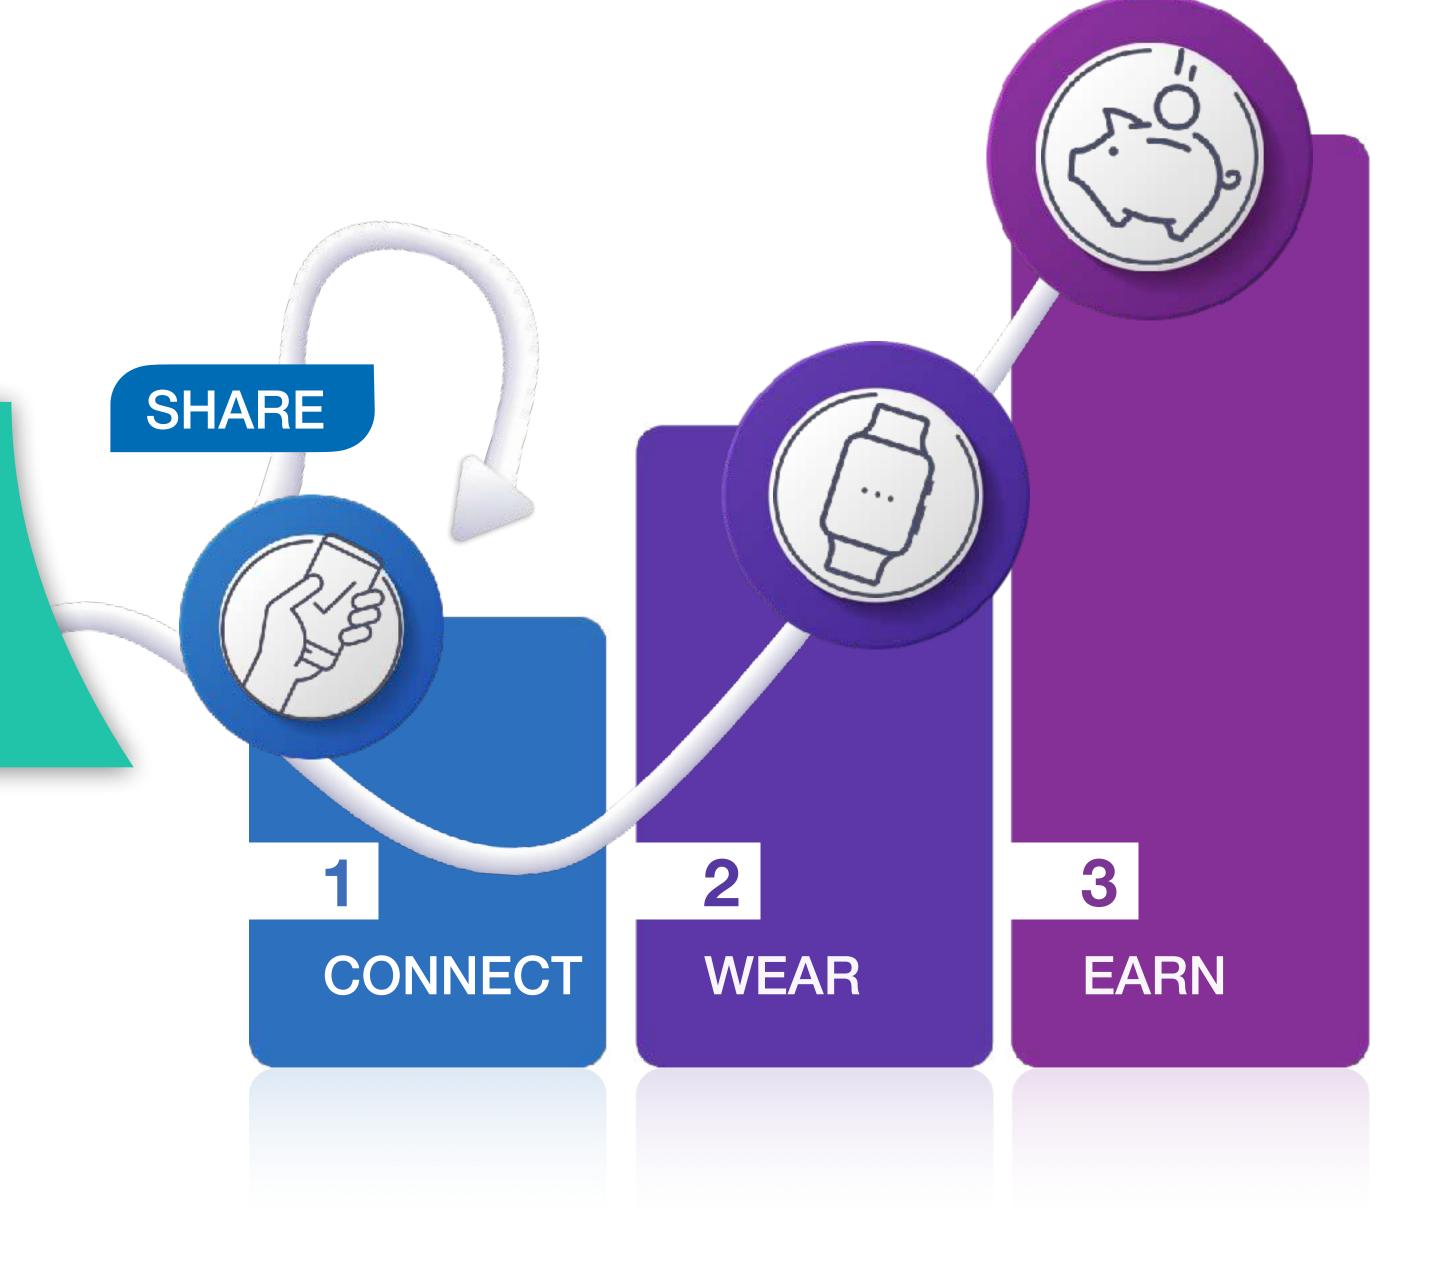

### JOINTHE FUN AND BUILD YOUR TRIBE!

IT'S AS EASY AS 1, 2, 3!

#### Download the inPersona App

Enter an invitation code to access

1 CONNECT TO THE INPERSONA APP

Mint the Data-NFT that suits your needs

Data-NFT Basic Data-NFT LEVEL 1

Data-NF I LEVEL 2

CREATE invitation codes to give to others