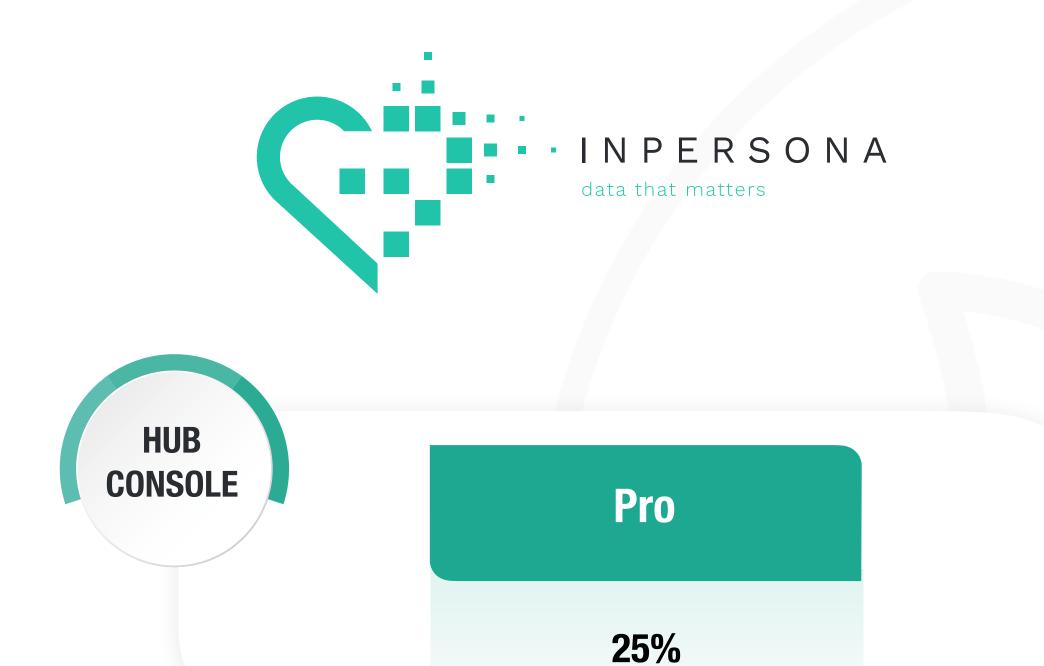

### Data-NFT and Hub Console

The Hub Console is a system that allows a Data-NFT to be connected to the inPersona app allowing the user to trace their mining and rewards.

| Hub Console             | Pro       |  |  |
|-------------------------|-----------|--|--|
| Number of Hubs          | 2         |  |  |
| Slots per Hub           | Unlimited |  |  |
| HealthFi Personal       | Enabled   |  |  |
| HealthFi Connections    | 25%       |  |  |
| SocialFi Connections    | 10%       |  |  |
| HealthFi Community      | 10%       |  |  |
| SocialFi Community Pool | 3.5%      |  |  |

Total \$VSC = Total \$VSC Hub A + Total \$VSC Hub B

Delta \$VSC = Total \$VSC Hub A - Total \$VSC Hub B

PAYABLE \$VSC = Total \$VSC - Delta \$VSC

HUB CONSOLE

Pro

10%