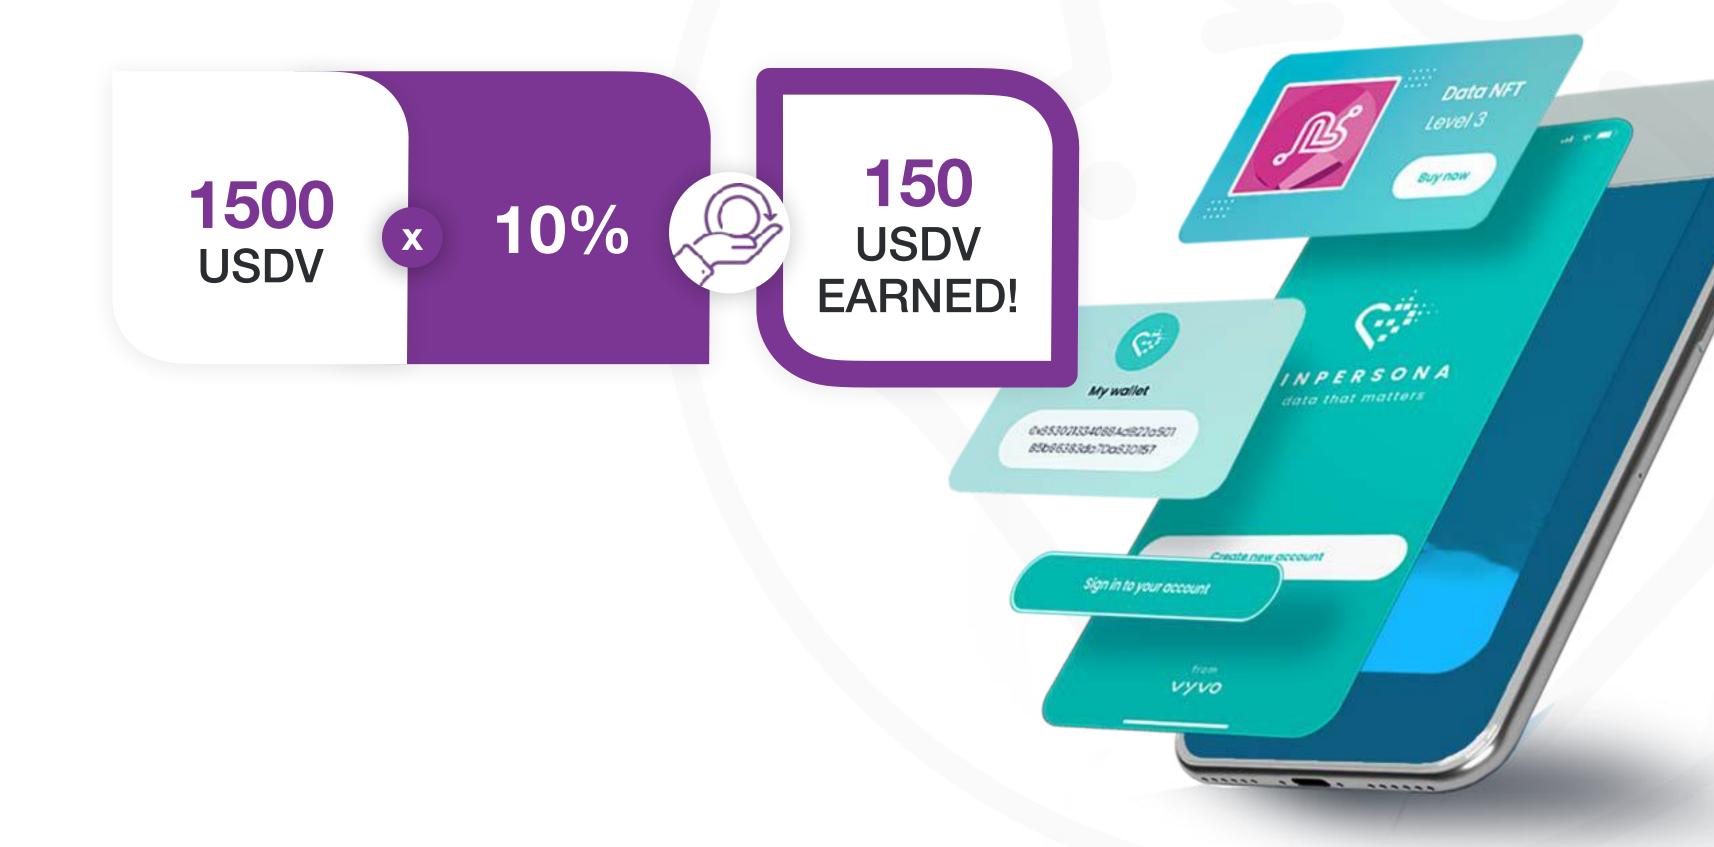

### SocialFi Connection Reward

Earn 10% of the total USDV produced by all new Data-NFTs minted by your Connections\*.